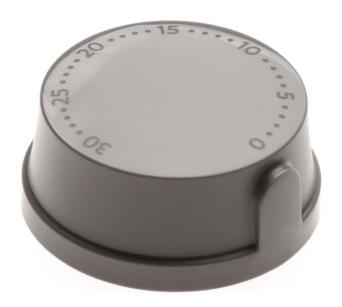

# Replace your current on/off knob

This knob is needed for turning your Airfryer on and off.