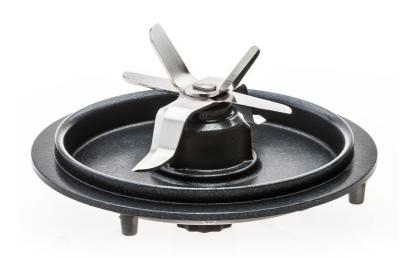

Philips Philips blade unit

Stainless steel

CP9867

# **Specifications**

Replaceable part
• Fits product types:: HR2091, HR2092, HR2098, HR2099, HR2199

Suitable for:
• SENSEO® Original: HR2091, HR2092, HR2098, HR2099, HR2199