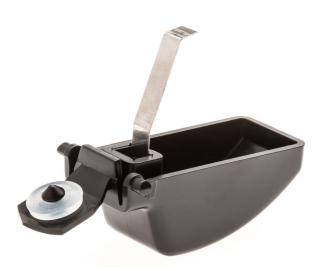

Philips Drip stop

• For Café Gaia coffee maker

CP0396

### Drip stop to pour cups of coffee whenever you like

Go to the Specs Tab to check your matching product

The drip stop allows you to pour a cup of coffee before the full brewing cycle is finished.