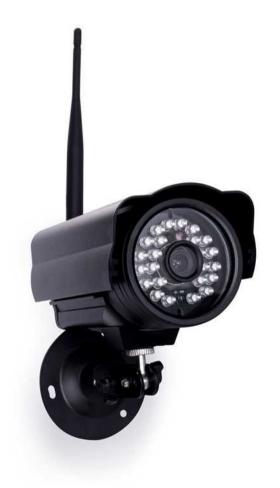

## IP camera outdoor

## 720P HD live view 20 m nightview - C923IP

This WiFi security camera with 720P HD resolution has 20 m nightview. Live view of this outdoor plug&play IP camera can be watched through smartphone (free app) or PC and can be saved on a SD-card. Also HomeWizard compatible.

| Camera resolution              | 1280 x 720 (HD)               |
|--------------------------------|-------------------------------|
| Recording to                   | Micro SD card (excluded)      |
| Maximum SD card capacity       | 32 GB                         |
| Night vision                   | 15 m                          |
| Night vision number of IR Leds | 24                            |
| Colour                         | Black                         |
| Network connection             | LAN, Wifi                     |
| Where to use                   | Outdoor                       |
| View angle horizontal          | 60 °                          |
| Apps available                 | Yes, Android, IOS             |
| Motion detection               | Yes, software motiondetection |
| Recording frame rate           | 30FPS                         |
| IP rating                      | IP66                          |