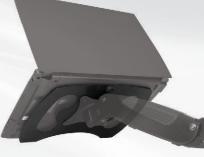

### Laptop Holder Extension Kit

Mount your laptop to the monitor arm to save space on the desk. In few simple steps your laptop holder is attached to the arm. Your ergonomic seating position is improved through ideal alignment according to your individual eye level. The **LH1** is compatible to Z1-3D, Z2-3D and W1-3D monitor arms.