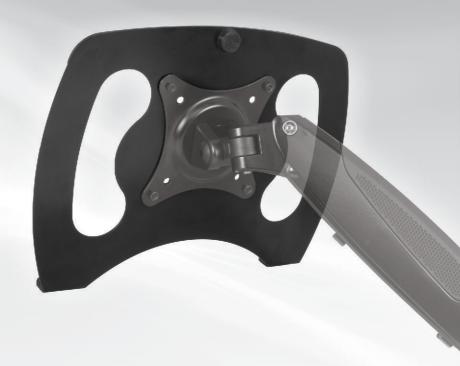

### Laptop Holder Extension Kit

Mount your laptop to the monitor arm to save space on the desk. In few simple steps your laptop holder is attached to the arm. Your ergonomic seating position is improved through ideal alignment according to your individual eye level. The **LH1** is compatible to Z1-3D, Z2-3D and W1-3D monitor arms.