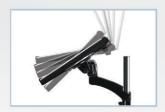

### Laptop Holder Extension Kit

Mount your laptop to the monitor arm to save space on the desk. In few simple steps your laptop holder is attached to the arm. Your ergonomic seating position is improved through ideal alignment according to your individual eye level. The **LH1** is compatible to Z1-3D, Z2-3D and W1-3D monitor arms.