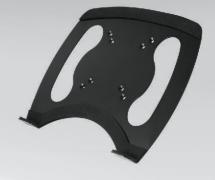

#### **Package Contents**

Metal Plate x 1 / Nut x 4 / M5 Screw x 4 / Manual x 1