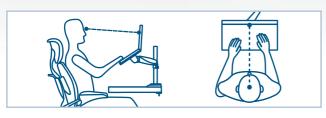

### Laptop Holder Extension Kit

Mount your laptop to the monitor arm to save space on the desk. In few simple steps your laptop holder is attached to the arm. Your ergonomic seating position is improved through ideal alignment according to your individual eye level. The **LH1** is compatible to Z1-3D, Z2-3D and W1-3D monitor arms.