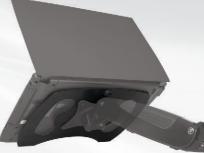

### Laptop Holder Extension Kit

Mount your laptop to the monitor arm to save space on the desk. In few simple steps your laptop holder is attached to the arm. Your ergonomic seating position is improved through ideal alignment according to your individual eye level. The **LH1** is compatible to Z1-3D, Z2-3D and W1-3D monitor arms.