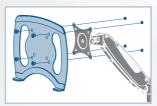

#### **Package Contents**

Metal Plate x 1 / Nut x 4 / M5 Screw x 4 / Manual x 1