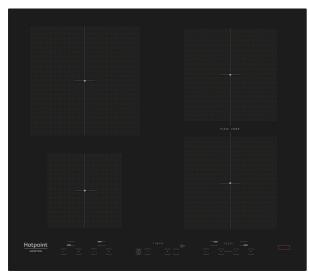

## **KID 641 B B**

12NC: F093290

GTIN (EAN) code: 8007842932904

| MAIN FEATURES                         |               |
|---------------------------------------|---------------|
| Product group                         | Hob           |
| Construction type                     | Built-in      |
| Type of control                       | Electronic    |
| Type of control settings              | Touch-control |
| Number of gas burners                 | -             |
| Number of electric cooking zones      | 4             |
| Number of electric plates             | -             |
| Number of radiant plates              | -             |
| Number of halogen plates              | -             |
| Number of induction plates            | 4             |
| Number of electric warming zones      | -             |
| Location of control panel             | Front         |
| Basic surface material                | Ceramic Glass |
| Main colour of product                | Black         |
| Electrical connection rating (W)      | 7200          |
| Gas connection rating (W)             | -             |
| Current (A)                           | 27,8          |
| Voltage (V)                           | 220-230       |
| Frequency (Hz)                        | 50            |
| Length of Electrical Supply Cord (cm) | 100           |
| Plug type                             | No            |
| Gas connection                        | N/A           |
| Width of the product                  | 590           |
| Height of the product                 | 51            |
| Depth of the product                  | 520           |
| Minimum niche height                  | -             |
| Minimum niche width                   | 560           |
| Niche depth                           | 490           |
| Net weight (kg)                       | 12.2          |
| Automatic programmes                  | No            |
|                                       |               |