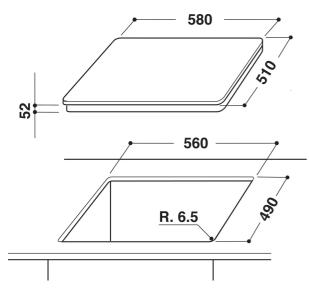

## **KID 641 B B**

12NC: F093290

GTIN (EAN) code: 8007842932904

| MAIN FEATURES                         |               |
|---------------------------------------|---------------|
| Product group                         | Hob           |
| Construction type                     | Built-in      |
| Type of control                       | Electronic    |
| Type of control settings              | Touch-control |
| Number of gas burners                 | -             |
| Number of electric cooking zones      | 4             |
| Number of electric plates             | -             |
| Number of radiant plates              | -             |
| Number of halogen plates              | -             |
| Number of induction plates            | 4             |
| Number of electric warming zones      | -             |
| Location of control panel             | Front         |
| Basic surface material                | Ceramic Glass |
| Main colour of product                | Black         |
| Electrical connection rating (W)      | 7200          |
| Gas connection rating (W)             | -             |
| Current (A)                           | 27,8          |
| Voltage (V)                           | 220-230       |
| Frequency (Hz)                        | 50            |
| Length of Electrical Supply Cord (cm) | 100           |
| Plug type                             | No            |
| Gas connection                        | N/A           |
| Width of the product                  | 590           |
| Height of the product                 | 51            |
| Depth of the product                  | 520           |
| Minimum niche height                  | -             |
| Minimum niche width                   | 560           |
| Niche depth                           | 490           |
| Net weight (kg)                       | 12.2          |
| Automatic programmes                  | No            |
|                                       |               |