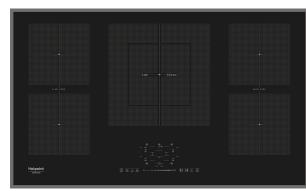

## KIF 952 BXLD B

12NC: F093273 GTIN (EAN) code: 8007842932737

| MAIN FEATURES                         |            |
|---------------------------------------|------------|
| Product group                         | Hob        |
| Construction type                     | Built-in   |
| Type of control                       | Electronic |
| Type of control settings              | -          |
| Number of gas burners                 | 0          |
| Number of electric cooking zones      | 5          |
| Number of electric plates             | 0          |
| Number of radiant plates              | 0          |
| Number of halogen plates              | 0          |
| Number of induction plates            | 5          |
| Number of electric warming zones      | 0          |
| Location of control panel             | Front      |
| Basic surface material                | Glass      |
| Main colour of product                | Black      |
| Electrical connection rating (W)      | 10200      |
| Gas connection rating (W)             | 0          |
| Current (A)                           | 26         |
| Voltage (V)                           | 230        |
| Frequency (Hz)                        | 50/60      |
| Length of Electrical Supply Cord (cm) | 0          |
| Plug type                             | No         |
| Gas connection                        | N/A        |
| Width of the product                  | 860        |
| Height of the product                 | 56         |
| Depth of the product                  | 510        |
| Minimum niche height                  | 30         |
| Minimum niche width                   | 840        |
| Niche depth                           | 490        |
| Net weight (kg)                       | 15         |
| Automatic programmes                  | Yes        |