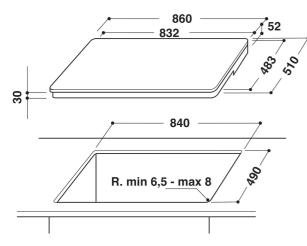

## KIF 952 BXLD B

12NC: F093273 GTIN (EAN) code: 8007842932737

| MAIN FEATURES                         |            |
|---------------------------------------|------------|
| Product group                         | Hob        |
| Construction type                     | Built-in   |
| Type of control                       | Electronic |
| Type of control settings              | -          |
| Number of gas burners                 | 0          |
| Number of electric cooking zones      | 5          |
| Number of electric plates             | 0          |
| Number of radiant plates              | 0          |
| Number of halogen plates              | 0          |
| Number of induction plates            | 5          |
| Number of electric warming zones      | 0          |
| Location of control panel             | Front      |
| Basic surface material                | Glass      |
| Main colour of product                | Black      |
| Electrical connection rating (W)      | 10200      |
| Gas connection rating (W)             | 0          |
| Current (A)                           | 26         |
| Voltage (V)                           | 230        |
| Frequency (Hz)                        | 50/60      |
| Length of Electrical Supply Cord (cm) | 0          |
| Plug type                             | No         |
| Gas connection                        | N/A        |
| Width of the product                  | 860        |
| Height of the product                 | 56         |
| Depth of the product                  | 510        |
| Minimum niche height                  | 30         |
| Minimum niche width                   | 840        |
| Niche depth                           | 490        |
| Net weight (kg)                       | 15         |
| Automatic programmes                  | Yes        |