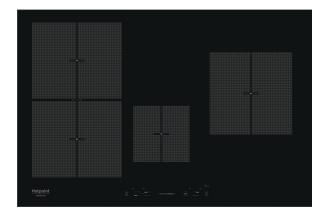

## KIS 841 F B

12NC: F093262 GTIN (EAN) code: 8007842932638

| MAIN FEATURES                         |            |
|---------------------------------------|------------|
| Product group                         | Hob        |
| Construction type                     | Built-in   |
| Type of control                       | Electronic |
| Type of control settings              | -          |
| Number of gas burners                 | 0          |
| Number of electric cooking zones      | 4          |
| Number of electric plates             | 0          |
| Number of radiant plates              | 0          |
| Number of halogen plates              | 0          |
| Number of induction plates            | 4          |
| Number of electric warming zones      | 0          |
| Location of control panel             | Front      |
| Basic surface material                | Glass      |
| Main colour of product                | Black      |
| Electrical connection rating (W)      | 7200       |
| Gas connection rating (W)             | 0          |
| Current (A)                           | 31,3       |
| Voltage (V)                           | 230        |
| Frequency (Hz)                        | 50/60      |
| Length of Electrical Supply Cord (cm) | 150        |
| Plug type                             | No         |
| Gas connection                        | N/A        |
| Width of the product                  | 770        |
| Height of the product                 | 52         |
| Depth of the product                  | 510        |
| Minimum niche height                  | 30         |
| Minimum niche width                   | 750        |
| Niche depth                           | 490        |
| Net weight (kg)                       | 15         |
| Automatic programmes                  | No         |