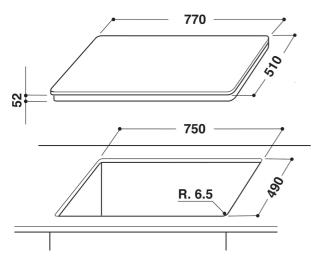

## KIS 841 F B

12NC: F093262 GTIN (EAN) code: 8007842932638

| MAIN FEATURES                         |            |
|---------------------------------------|------------|
| Product group                         | Hob        |
| Construction type                     | Built-in   |
| Type of control                       | Electronic |
| Type of control settings              | -          |
| Number of gas burners                 | 0          |
| Number of electric cooking zones      | 4          |
| Number of electric plates             | 0          |
| Number of radiant plates              | 0          |
| Number of halogen plates              | 0          |
| Number of induction plates            | 4          |
| Number of electric warming zones      | 0          |
| Location of control panel             | Front      |
| Basic surface material                | Glass      |
| Main colour of product                | Black      |
| Electrical connection rating (W)      | 7200       |
| Gas connection rating (W)             | 0          |
| Current (A)                           | 31,3       |
| Voltage (V)                           | 230        |
| Frequency (Hz)                        | 50/60      |
| Length of Electrical Supply Cord (cm) | 150        |
| Plug type                             | No         |
| Gas connection                        | N/A        |
| Width of the product                  | 770        |
| Height of the product                 | 52         |
| Depth of the product                  | 510        |
| Minimum niche height                  | 30         |
| Minimum niche width                   | 750        |
| Niche depth                           | 490        |
| Net weight (kg)                       | 15         |
| Automatic programmes                  | No         |