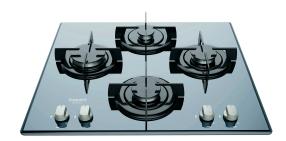

## **DD 642 /HA(ICE)**

12NC: F100470

GTIN (EAN) code: 8050147004708

| MAIN FEATURES                         |            |
|---------------------------------------|------------|
| Product group                         | Hob        |
| Construction type                     | Built-in   |
| Type of control                       | Mechanical |
| Type of control settings              | Knob       |
| Number of gas burners                 | 4          |
| Number of electric cooking zones      | 0          |
| Number of electric plates             | 0          |
| Number of radiant plates              | 0          |
| Number of halogen plates              | 0          |
| Number of induction plates            | 0          |
| Number of electric warming zones      | 0          |
| Location of control panel             | Front      |
| Basic surface material                | Glass      |
| Main colour of product                | Ice        |
| Electrical connection rating (W)      | 0          |
| Gas connection rating (W)             | 7300       |
| Current (A)                           | -          |
| Voltage (V)                           | 220-240    |
| Frequency (Hz)                        | 50/60      |
| Length of Electrical Supply Cord (cm) | 100        |
| Plug type                             | No         |
| Gas connection                        | N/A        |
| Width of the product                  | 600        |
| Height of the product                 | 43         |
| Depth of the product                  | 510        |
| Minimum niche height                  | 0          |
| Minimum niche width                   | 555        |
| Niche depth                           | 475        |
| Net weight (kg)                       | 17         |
| Automatic programmes                  | No         |