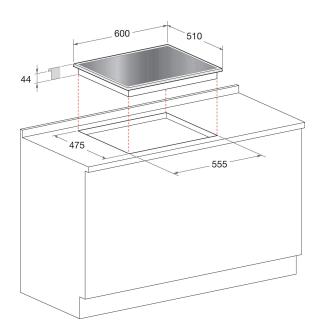

## **DD 642 /HA(ICE)**

12NC: F100470

GTIN (EAN) code: 8050147004708

| MAIN FEATURES                         |            |
|---------------------------------------|------------|
| Product group                         | Hob        |
| Construction type                     | Built-in   |
| Type of control                       | Mechanical |
| Type of control settings              | Knob       |
| Number of gas burners                 | 4          |
| Number of electric cooking zones      | 0          |
| Number of electric plates             | 0          |
| Number of radiant plates              | 0          |
| Number of halogen plates              | 0          |
| Number of induction plates            | 0          |
| Number of electric warming zones      | 0          |
| Location of control panel             | Front      |
| Basic surface material                | Glass      |
| Main colour of product                | Ice        |
| Electrical connection rating (W)      | 0          |
| Gas connection rating (W)             | 7300       |
| Current (A)                           | -          |
| Voltage (V)                           | 220-240    |
| Frequency (Hz)                        | 50/60      |
| Length of Electrical Supply Cord (cm) | 100        |
| Plug type                             | No         |
| Gas connection                        | N/A        |
| Width of the product                  | 600        |
| Height of the product                 | 43         |
| Depth of the product                  | 510        |
| Minimum niche height                  | 0          |
| Minimum niche width                   | 555        |
| Niche depth                           | 475        |
| Net weight (kg)                       | 17         |
| Automatic programmes                  | No         |