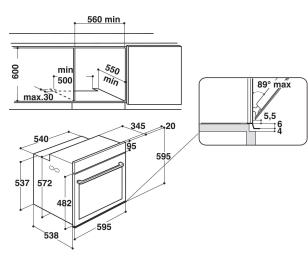

## **FI7 861 SH IC HA**

12NC: F096806

GTIN (EAN) code: 8007842968064

| MAIN FEATURES                         |                  |
|---------------------------------------|------------------|
| Product group                         | 0ven             |
| Commercial code                       | FI7 861 SH IC HA |
| Main colour of product                | Ice              |
| Construction type                     | Built-in         |
| Type of control                       | Electronic       |
| Type of control settings              | -                |
| Are any hobs controls integrated?     | No               |
| Which kind of hobs can be controlled? | -                |
| Automatic programmes                  | Yes              |
| Current (A)                           | 13               |
| Voltage (V)                           | 220-240          |
| Frequency (Hz)                        | 50/60            |
| Length of Electrical Supply Cord (cm) | 90               |
| Plug type                             | No               |
| Depth with open door 90 degree (mm)   | -                |
| Height of the product                 | 595              |
| Width of the product                  | 595              |
| Depth of the product                  | 564              |
| Minimum niche height                  | 0                |
| Minimum niche width                   | 0                |
| Niche depth                           | 0                |
| Net weight (kg)                       | 36               |
| Usable volume (of cavity)             | 73               |
| Integrated Cleaning system            | Hydrolytic       |
| Grids of the cavity                   | 1                |
| Trays                                 | 2                |