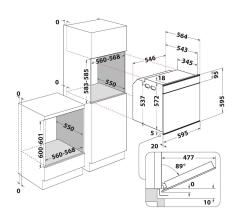

## **FI7 891 SP IX HA**

12NC: F095730

GTIN (EAN) code: 8007842957303

| MAIN FEATURES                         |                  |
|---------------------------------------|------------------|
| Product group                         | 0ven             |
| Commercial code                       | FI7 891 SP IX HA |
| Main colour of product                | Inox             |
| Construction type                     | Built-in         |
| Type of control                       | Electronic       |
| Type of control settings              | -                |
| Are any hobs controls integrated?     | No               |
| Which kind of hobs can be controlled? | -                |
| Automatic programmes                  | Yes              |
| Current (A)                           | 16               |
| Voltage (V)                           | 220-240          |
| Frequency (Hz)                        | 50/60            |
| Length of Electrical Supply Cord (cm) | 90               |
| Plug type                             | No               |
| Depth with open door 90 degree (mm)   | -                |
| Height of the product                 | 595              |
| Width of the product                  | 595              |
| Depth of the product                  | 564              |
| Minimum niche height                  | 0                |
| Minimum niche width                   | 0                |
| Niche depth                           | 0                |
| Net weight (kg)                       | 36               |
| Usable volume (of cavity)             | 73               |
| Integrated Cleaning system            | Pyrolytic        |
| Grids of the cavity                   | 1                |
| Trays                                 | 2                |