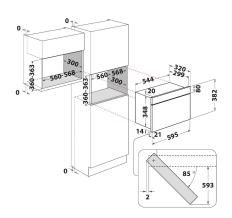

## **MN 713 IX HA**

12NC: F096652

GTIN (EAN) code: 8007842966527

| MAIN FEATURES                         |                   |
|---------------------------------------|-------------------|
| Product group                         | Microwave         |
| Commercial code                       | MN 713 IX HA      |
| Main colour of product                | Stainless steel   |
| Type of micro-wave oven               | MW+Grill function |
| Construction type                     | Built-in          |
| Type of control                       | Electronic        |
| Type of control settings              | LED               |
| Additional cooking method Grill       | Yes               |
| Crisp                                 | No                |
| Steam                                 | No                |
| Additional cooking method Fan cooking | No                |
| Clock                                 | Yes               |
| Automatic programmes                  | No                |
| Height of the product                 | 382               |
| Width of the product                  | 595               |
| Depth of the product                  | 320               |
| Minimum niche height                  | 360               |
| Minimum niche width                   | 556               |
| Niche depth                           | 300               |
| Net weight (kg)                       | 21                |
| Cavity capacity (l)                   | 22                |
| Turntable                             | Yes               |
| Turntable diameter (mm)               | 250               |
| Integrated Cleaning system            | No                |