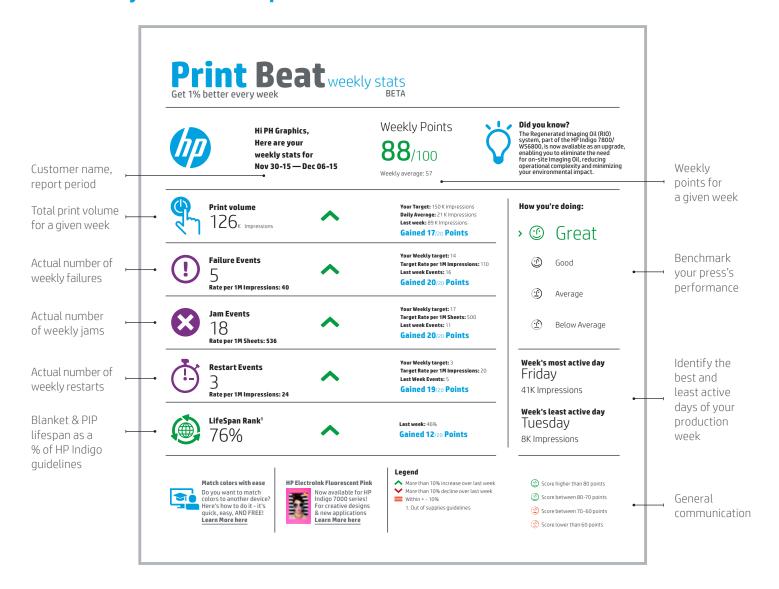

### Simple, straight forward performance tracking

Overall performance is aggregated to a single 0-100 Print Beat score, so it is easy to understand your overall production performance and where opportunities for improvement exist.

#### Multiple performance indicators

Excellence in production comes from multiple areas. The Print Beat report tracks performance across five key parameters: print volume, failure rates, jam rates, restart rates, and supplies lifespan. These indicators not only show you how well your production did, but also on which areas to focus.

#### **Drives continuous improvement**

Improvement can easily be tracked by looking at the arrow signs. Up means better than the previous week, down is worse, and the equal sign means you are on par versus your prior week's performance.

#### Sent to your inbox every week

The Print Beat report is automatically sent every week, giving you easy access for production visibility and insight.

#### Full transparency and shared goals

Your assigned primary HP engineer and the service team are receiving the same report on a weekly basis, for full transparency and goal sharing.