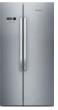

# **GSBS 11130 X**

SIDE BY SIDE FRIDGE-FREEZER

SIDE BY SIDE FRIDGE-FREEZER

#### 635 L total gross volume **Duo-Cooling No Frost Technology** Display with touch control button

#### PRODUCT DIMENSIONS

• H x W x D: 182 x 91 x 72 cm

• GSBS 11130 X: Fingerprint free inox

635 L total gross volume Duo-Cooling No Frost Technology Display with touch control button