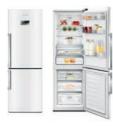

# GSBS 13320 FX

The Grundig FullFresh+ GSBS 13320 FX refrigerator creates the perfect conditions to keep food, above all fruit and vegetables, fresh for up to three times longer.

Duo-Cooling St No Frost

## **FULL FRESH+**

### OUR FAVOURITE FRUIT? THOSE THAT STAY FRESH.

A Grundig FullFresh+ Side by Side refrigerator is the new place to be for your healthy favourites: A constant temperature and high humidity level in the crisper drawer are preserved by cool air coming out of small ventilation holes. To simultaneously minimise condensation and improve airflow, the specially designed drawer top features small apertures. These ensure ideal conditions inside the compartment for fruit and vegetables. As your produce won't dry out, it stays naturally delicious and farm-fresh for up to three times longer. In short, you'll have less waste, less shopping and always a good feeling. Because you can be sure your favourite fruit and vegetables are in a safe place – patiently waiting for you to enjoy them.