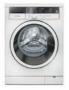

# **GWN 59464 C**

#### PRO DOSE ELECTRONIC WASHING MACHINE

9 kg load capacity Variable spin speed up to 1400 rpm Text LC display Touch control buttons