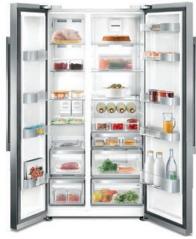

# GSBS 13320 FX

The Grundig FullFresh+ GSBS 13320 FX refrigerator creates the perfect conditions to keep food, above all fruit and vegetables, fresh for up to three times longer.

Duo-Cooling St No Frost

### OUR FAVOURITE FRUIT? THOSE THAT STAY FRESH.

A Grundig FullFresh+ Side by Side refrigerator is the new place to be for your healthy favourites: A constant temperature and high humidity level in the crisper drawer are preserved by cool air coming out of small ventilation holes. To simultaneously minimise condensation and improve airflow, the specially designed drawer top features small apertures. These ensure ideal conditions inside the compartment for fruit and vegetables. As your produce won't dry out, it stays naturally delicious and farm-fresh for up to three times longer. In short, you'll have less waste, less shopping and always a good feeling. Because you can be sure your favourite fruit and vegetables are in a safe place – patiently waiting for you to enjoy them.

Small ventilation holes in the back of the fridge ensure the air in the crisper drawer stays cool, fresh and high in humidity.

Small apertures in the top of the drawer optimise air circulation and minimise condensation to prevent fruit and vegetables from rotting.

Fruit and vegetables will stay fresh for up to 30 days. Lettuce remains crisp even three times longer than in other refrigerators.