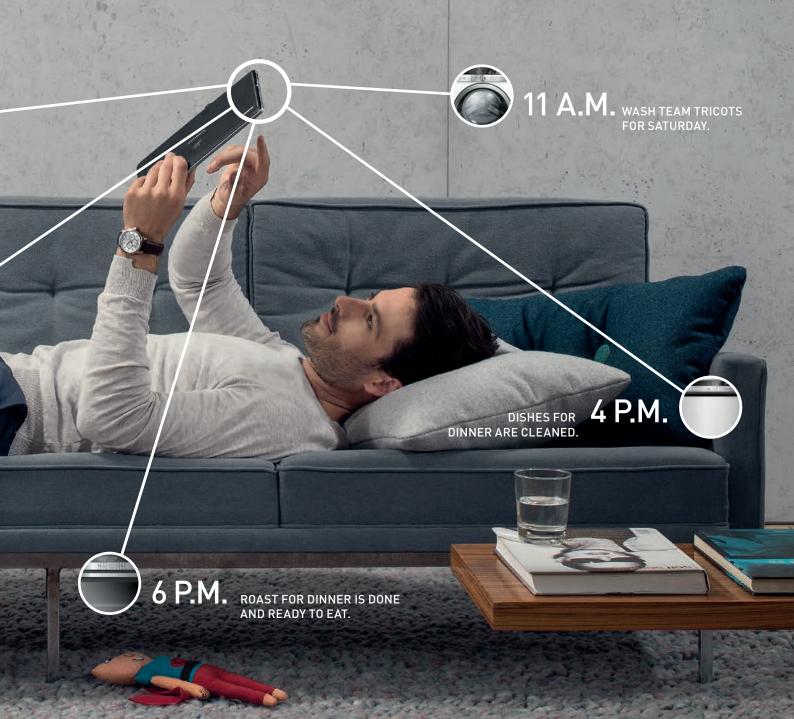

So you see, Grundig products are specially tailored. To daily life.

Nowadays, everyone is short of time. So why waste it on housework? Let us help you make the most of precious moments. Grundig HomeWhiz appliances are always ready to clock in. Simply set the Internet-enabled washing machine, dryer, oven, fridge and dishwasher to work using a tablet, smartphone or smart TV. Thanks to our smart app, you get to enjoy that extra hour in bed or movie night with your loved ones. There's no reason to ever leave your comfort zone again – at least not while you're in your Wi-Fi zone.

And the hassle-free features don't end there. Now, your washing machine will automatically select the right programme for your laundry, while the oven will cook two meals at once – even at different temperatures and for different durations. And since our fridges redefine freshness, you can put off grocery shopping for a few more days.