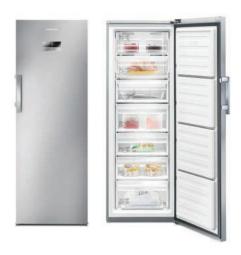

### **UMBRELLA TECHNOLOGY**

# AN INVISIBLE SHIELD. FOR VISIBLY GREAT STYLE.

# GWD 59405

The Grundig GWD 59405 washer dryer with Umbrella Technology washes, dries and even impregnates your favourite clothes. So you are well-protected from rain and stains.

The Grundig washer dryer does more than its name implies. It also repairs rain gear and impregnates clothes to make them water-repellent - in just one hour. The fantastic benefits of this special programme are just three easy steps away: First, put a special impregnation liquid in the washer dryer's detergent compartment, then select the programme and press start. The machine is able to impregnate up to 15 T-shirts or ten pairs of trousers at once equal to about 2.5 kg of laundry.

Since this functional treatment is gentle on your clothes, it won't affect the fabric's colour or breathability. So not only your style will be visibly great but also your mood when being outside.

Various fabrics can be impregnated - for instance, cotton, synthetics and mixed fabrics.

The special impregnating programme ensures your clothes shrug off all water and stains.