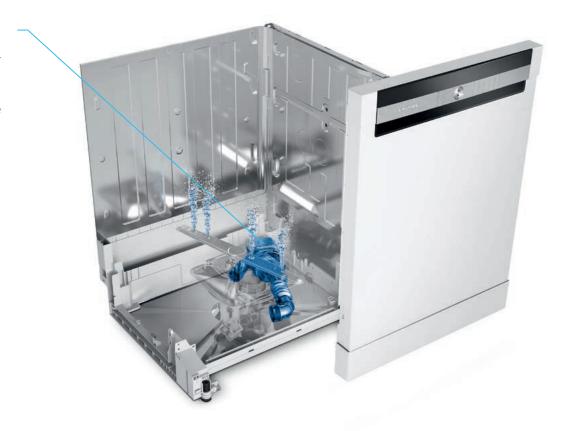

### SAY GOODBYE TO EMPTYING YOUR DRYER'S DOOR FILTER.

With our new effortless filter system for tumble dryers we found a way so you no longer have to – the new Grundig GTN 38269 GC dryer. It features an innovative three-layered condenser filter that cleans itself. The special system uses an innovative circuit that carries condensed water to rinse lint from the filter. The water is pumped up from the filter at the lowest point and back to the tank. There, it's purified so it can flow down again and be pressurised in the three nozzles, which spray it on the filter layers to clean them. To ensure the filter stays spotless, this cycle is constantly repeated during the drying process. Obviously, there's nothing left for you to think about: The filter takes cares of itself. Giving you more time to take care of your loved ones.

Lint from the drum collects in the condenser filter and is then pumped up to the tank with the condensed water.

The special valve and pump system creates a circuit in which purified condensed water flows down to clean the filter layers at the lowest point.

A three-nozzle cleaning system pressurises the purified condensed water before spraying it onto the filter's layers to free them of lint.