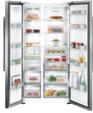

### OUR FAVOURITE FRUIT? THOSE THAT STAY FRESH.

A Grundig FullFresh+ Side by Side refrigerator is the new place to be for your healthy favourites: A constant temperature and high humidity level in the crisper drawer are preserved by cool air coming out of small ventilation holes. To simultaneously minimise condensation and improve airflow, the specially designed drawer top features small apertures. These ensure ideal conditions inside the compartment for fruit and vegetables. As your produce won't dry out, it stays naturally delicious and farm-fresh for up to three times longer. In short, you'll have less waste, less shopping and always a good feeling. Because you can be sure your favourite fruit and vegetables are in a safe place – patiently waiting for you to enjoy them.

Small ventilation holes in the back of the fridge ensure the air in the crisper drawer stays cool, fresh and high in humidity.

Small apertures in the top of the drawer optimise air circulation and minimise condensation to prevent fruit and vegetables from rotting.

Fruit and vegetables will stay fresh for up to 30 days. Lettuce remains crisp even three times longer than in other refrigerators.