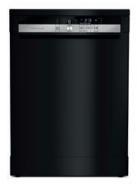

ation
- GlassPerfect
- Salt, rinse aid and water indicators

#### INTERIOR DESIGN

- Removable cutlery drawer
- Loaded adjustable upper basket
- Foldable glass supports in the upper and plate support in the lower basket
- Long tool basket
- VarioSlide cutlery basket

#### SAFETY

- WaterProtect+
- Antibacterial seal
- Child lock
- Warning indicator: tap closed

## PERFORMANCE

- Energy efficiency class: A++
- Drying performance: A
- Water consumption: 10 L
- Noise level: 44 dBA

#### PRODUCT DIMENSIONS

• H x W x D: 85 x 59.8 x 60 cm

#### COLOUR

- GNF 41820 X: Fingerprint free inox
- GNF 41820: White



Energy Class 6L Care

















GlassPerfect All-in-Wash

















































Removable













# **GNF 41810 B**

FREE STANDING DISHWASHER, 60 CM



#### 13 place settings LC display Touch control buttons

#### 8 WASH PROGRAMMES

Eco 50°, Auto 40-65°, Prewash, Mini 30', GlassCare, QuickWash 58', Intensive 70°, All-in-Wash

#### SPECIAL FUNCTIONS

Express / Half load / Tablet

#### MAIN FEATURES

- Inverter EcoMotor
- 24 h time delay and remaining time
- Active ventilation
- GlassPerfect
- Salt, rinse aid and water indicators

#### INTERIOR DESIGN

- Removable cutlery drawer
- Loaded adjustable upper basket
- Foldable glass supports in the upper and plate support in the lower basket
- Long tool basket
- VarioSlide cutlery basket

#### SAFETY

- WaterProtect+
- Antibacterial seal
- Child lock
- Warning indicator: tap closed

## PERFORMANCE

- Energy efficiency class: A+
- Drying performance: A
- Water consumption: 6 L
- Noise level: 43