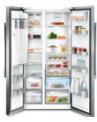

### OUR FAVOURITE FRUIT? THOSE THAT STAY FRESH.

A Grundig FullFresh+ Side by Side refrigerator is the new place to be for your healthy favourites: A constant temperature and high humidity level in the crisper drawer are preserved by cool air coming out of small ventilation holes. To simultaneously minimise condensation and improve airflow, the specially designed drawer top features small apertures. These ensure ideal conditions inside the compartment for fruit and vegetables. As your produce won't dry out, it stays naturally delicious and farm-fresh for up to three times longer. In short, you'll have less waste, less shopping and always a good feeling. Because you can be sure your favourite fruit and vegetables are in a safe place – patiently waiting for you to enjoy them.

Small ventilation holes in the back of the fridge ensure the air in the crisper drawer stays cool, fresh and high in humidity.

Small apertures in the top of the drawer optimise air circulation and minimise condensation to prevent fruit and vegetables from rotting.

Fruit and vegetables will stay fresh for up to 30 days. Lettuce remains crisp even three times longer than in other refrigerators.

# VITAMIN CARE ZONE

## PROTECTS WHAT PROTECTS YOU: VITAMINS.

Storing fresh produce in the special VitaminCare Zone inside the Grundig Side by Side refrigerators is a bit like returning it to the field. That's because built-in blue light technology simulates natural lighting conditions so that the amount of vitamin C in red vegetables and fruit is especially preserved. Furthermore, the overall vitamin level in your healthy food is boosted, helping to keep it fresh and the goodness locked in. Think of the VitaminCare Zone as a time machine that simply retains your food's natural off-the-stalk freshness and appearance. You'll see the benefits in the reduction in waste and shopping trips – not to mention the savings.