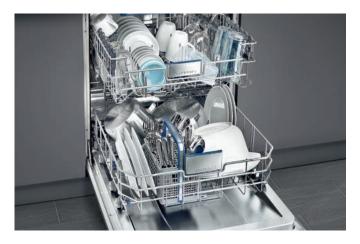

#### **ELECTRONIC WASHING MACHINE**

8 kg load capacity Variable spin speed up to 1600 rpm Big digital display Touch control buttons

#### PRODUCT DIMENSIONS

• H x W x D: 84 x 60 x 61 cm

#### COLOUR

White

WoolProtect StainCare

WoolProtect AquaPerfect HygieneCare GentleCare 40°/40'

Silent Mode Anti-Noise

MachineCare

Silent Mode Anti-Noise

MachineCare