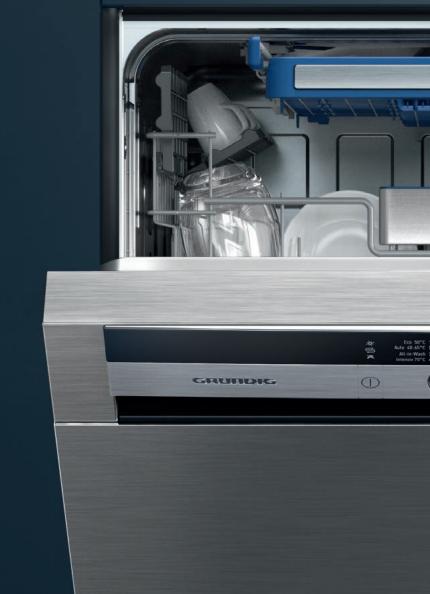

cm

#### COLOUR

• GTM 14130: White





#### 102 L total gross volume

- 90 L net freezer volume
- Ice cube tray2 drawers, 1 flap
- Fast freeze

#### HYGIENE

• Antibacterial seal

## PERFORMANCE

- Energy efficiency class: A++
- Energy consumption: 145 kWh / year
  Noise level: 39 dBA

#### PRODUCT DIMENSIONS

• H x W x D: 84 x 54.5 x 54 cm

## COLOUR

• GFT 12320: White











Energy Class Antibacterial Seal





At Grundig, we expect more from dishwashers than just clean dishes – such as thrifty water and energy consumption. Plus, of course, they need to make sure that kitchenware is perfectly protected, ensuring your glasses, cutlery and plates remain in their original, pristine condition. Our dishwashers do all this and more – so you can make every dinner a perfect occasion.





ECO CHAMP 5.5 L

# TREATS DISHES AND NATURE EQUALLY: WITH CARE.





# GNF 41822 X

The Grundig GNF 41822 X EcoChamp 5.5 L dishwasher keeps your dishes and the environment clean by saving up to 2,600\* litres of water every year.



















# ECO CHAMP 5.5 L

## THE RESULT IS CRYSTAL-CLEAR: A CLEAN ENVIRONMENT.

When it comes to saving resources, our EcoChamp 5.5 litre dishwasher truly is a champion. The brushless motor creates variable water pressure and flow rate, so it's able to produce perfect results paired with incredibly economical water usage. Thanks to this innovation, a single wash cycle requires no more than 5.5 litres of water, reducing consumption by 2,600\* litres every year. And that's not all you save. The A++ rating means the appliance is also highly energy-effic