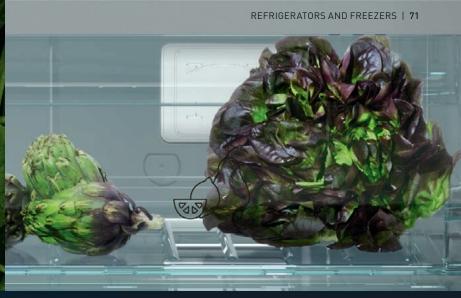

### OUR FAVOURITE FRUIT? THOSE THAT STAY FRESH.

A Grundig FullFresh+ Side by Side refrigerator is the new place to be for your healthy favourites: A constant temperature and high humidity level in the crisper drawer are preserved by cool air coming out of small ventilation holes. To simultaneously minimise condensation and improve airflow, the specially designed drawer top features small apertures. These ensure ideal conditions inside the compartment for fruit and vegetables. As your produce won't dry out, it stays naturally delicious and farm-fresh for up to three times longer. In short, you'll have less waste, less shopping and always a good feeling. Because you can be sure your favourite fruit and vegetables are in a safe place – patiently waiting for you to enjoy them.

Small ventilation holes in the back of the fridge ensure the air in the crisper drawer stays cool, fresh and high in humidity.

Small apertures in the top of the drawer optimise air circulation and minimise condensation to prevent fruit and vegetables from rotting.

Fruit and vegetables will stay fresh for up to 30 days. Lettuce remains crisp even three times longer than in other refrigerators.