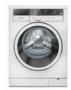

# GWN 59464 C

The Grundig GWN 59464 C washing machine with MultiSense Technology automatically selects the perfect programme for your laundry – without you lifting a finger.

MultiSense Technology

#### HAS A DISTINCT FASHION SENSE. JUST LIKE YOU.

With its flair for fabric care, the Grundig MultiSense washing machine takes the guesswork out of laundry. Special sensors recognise types of textiles and the size of the load and automatically select the best programme for your clothes. In other words, MultiSense Technology initiates the optimum cycle length, motor speed, number of rinses and more. All of which is good for your clothes and your peace of mind. That leaves only one thing for you to worry about – what you're going to wear.