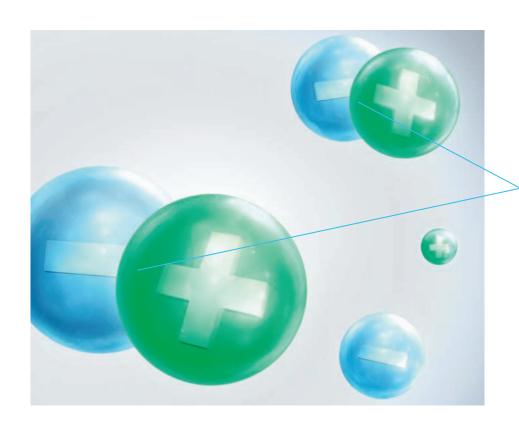

## FRESHLY HARVESTED FROM OUR DEVELOPMENT DEPARTMENT.

To prevent unpleasant odours and bacteria, Grundig relies on tiny helpers called ions. IonFresh Technology produces these naturally occurring particles, which can be found in high concentrations near waterfalls or in forests. Often referred to as the "vitamins of the air", they destroy bacteria and odour molecules before being expelled when the refrigerator defrosts. As a result, you can breathe easy whenever you open the fridge, knowing the air is clean and your food will stay fresh for longer.

Negative ions are capturing positive ones. This method manages to reliably clean the air in the fridge from odours and bacteria – without the use of harmful gases or chemicals.