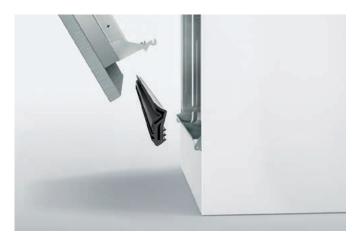

### **UMBRELLA TECHNOLOGY**

# AN INVISIBLE SHIELD. FOR VISIBLY GREAT STYLE.

# GWD 59405

The Grundig GWD 59405 washer dryer with Umbrella Technology washes, dries and even impregnates your favourite clothes. So you are well-protected from rain and stains.

The Grundig washer dryer does more than its name implies. It also repairs rain gear and impregnates clothes to make them water-repellent - in just one hour. The fantastic benefits of this special programme are just three easy steps away: First, put a special impregnation liquid in the washer dryer's detergent compartment, then select the programme and press start. The machine is able to impregnate up to 15 T-shirts or ten pairs of trousers at once equal to about 2.5 kg of laundry.

Since this functional treatment is gentle on your clothes, it won't affect the fabric's colour or breathability. So not only your style will be visibly great but also your mood when being outside.

Various fabrics can be impregnated - for instance, cotton, synthetics and mixed fabrics.

The special impregnating programme ensures your clothes shrug off all water and stains.