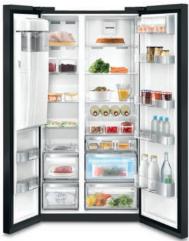

### OUR FAVOURITE FRUIT? THOSE THAT STAY FRESH.

A Grundig FullFresh+ Side by Side refrigerator is the new place to be for your healthy favourites: A constant temperature and high humidity level in the crisper drawer are preserved by cool air coming out of small ventilation holes. To simultaneously minimise condensation and improve airflow, the specially designed drawer top features small apertures. These ensure ideal conditions inside the compartment for fruit and vegetables. As your produce won't dry out, it stays naturally delicious and farm-fresh for up to three times longer. In short, you'll have less waste, less shopping and always a good feeling. Because you can be sure your favourite fruit and vegetables are in a safe place – patiently waiting for you to enjoy them.

Small ventilation holes in the back of the fridge ensure the air in the crisper drawer stays cool, fresh and high in humidity.

Small apertures in the top of the drawer optimise air circulation and minimise condensation to prevent fruit and vegetables from rotting.

Fruit and vegetables will stay fresh for up to 30 days. Lettuce remains crisp even three times longer than in other refrigerators.

# VITAMIN CARE ZONE

## PROTECTS WHAT PROTECTS YOU: VITAMINS.

Storing fresh produce in the special VitaminCare Zone inside the Grundig Side by Side refrigerators is a bit like returning it to the field. That's because built-in blue light technology simulates natural lighting conditions so that the amount of vitamin C in red vegetables and fruit is especially preserved. Furthermore, the overall vitamin level in your healthy food is boosted, helping to keep it fresh and the goodness locked in. Think of the VitaminCare Zone as a time machine that simply retains your food's natural off-the-stalk freshness and appearance. You'll see the benefits in the reduction in waste and shopping trips – not to mention the savings.