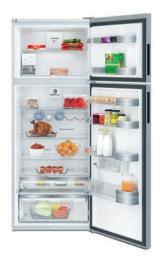

### COLOUR

White

Grundig refrigerators and freezers not only store fruit, vegetables and other food under perfect conditions, they also preserve the great taste, nutrients and vitamins they contain. Thanks to an array of innovative functions, the appliances ensure the best possible protection for food's cell structures and ingredients. The result? Longer-lasting freshness to help you live a healthy life, while enjoying your favourite foods.

### OUR FAVOURITE FRUIT? THOSE THAT STAY FRESH.

A Grundig FullFresh+ Side by Side refrigerator is the new place to be for your healthy favourites: A constant temperature and high humidity level in the crisper drawer are preserved by cool air coming out of small ventilation holes. To simultaneously minimise condensation and improve airflow, the specially designed drawer top features small apertures. These ensure ideal conditions inside the compartment for fruit and vegetables. As your produce won't dry out, it stays naturally delicious and farm-fresh for up to three times longer. In short, you'll have less waste, less shopping and always a good feeling. Because you can be sure your favourite fruit and vegetables are in a safe place – patiently waiting for you to enjoy them.

Fruit and vegetables will stay fresh for up to 30 days. Lettuce remains crisp even three times longer than in other refrigerators.