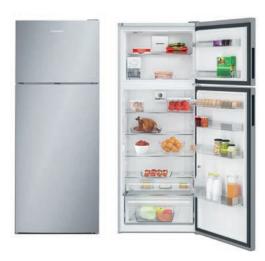

### COLOUR

White

Grundig refrigerators and freezers not only store fruit, vegetables and other food under perfect conditions, they also preserve the great taste, nutrients and vitamins they contain. Thanks to an array of innovative functions, the appliances ensure the best possible protection for food's cell structures and ingredients. The result? Longer-lasting freshness to help you live a healthy life, while enjoying your favourite foods.

### OUR FAVOURITE FRUIT? THOSE THAT STAY FRESH.

A Grundig FullFresh+ Side by Side refrigerator is the new place to be for your healthy favourites: A constant temperature and high humidity level in the crisper drawer are preserved by cool air coming out of small ventilation holes. To simultaneously minimise condensation and improve airflow, the specially designed drawer top features small apertures. These ensure ideal conditions inside the compartment for fruit and vegetables. As your produce won't dry out, it stays naturally delicious and farm-fresh for up to three times longer. In short, you'll have less waste, less shopping and always a good feeling. Because you can be sure your favourite fruit and vegetables are in a safe place – patiently waiting for you to enjoy them.

Small ventilation holes in the back of the fridge ensure the air in the crisper drawer stays cool, fresh and high in humidity.

Small apertures in the top of the drawer optimise air circulation and minimise condensation to prevent fruit and vegetables from rotting.