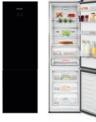

# GSBS 13320 FX

The Grundig FullFresh+ GSBS 13320 FX refrigerator creates the perfect conditions to keep food, above all fruit and vegetables, fresh for up to three times longer.

Duo-Cooling St No Frost