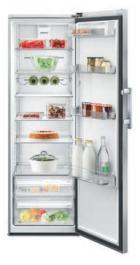

# YOU WANT FRESHNESS TO STAY? GIVE IT A COMFORTABLE HOME.

# GSBS 13320 FX

The Grundig FullFresh+ GSBS 13320 FX refrigerator creates the perfect conditions to keep food, above all fruit and vegetables, fresh for up to three times longer.

Duo-Cooling St No Frost

### OUR FAVOURITE FRUIT? THOSE THAT STAY FRESH.

A Grundig FullFresh+ Side by Side refrigerator is the new place to be for your healthy favourites: A constant temperature and high humidity level in the crisper drawer are preserved by cool air coming out of small ventilation holes. To simultaneously minimise condensation and improve airflow, the specially designed drawer top features small apertures. These ensure ideal conditions inside the compartment for fruit and vegetables. As your produce won't dry out, it stays naturally delicious and farm-fresh for up to three times longer. In short, you'll have less waste, less shopping and always a good feeling. Because you can be sure your favourite fruit and vegetables are in a safe place – patiently waiting for you to enjoy them.

Small ventilation holes in the back of the fridge ensure the air in the crisper drawer stays cool, fresh and high in humidity.

Small apertures in the top of the drawer optimise air circulation and minimise condensation to prevent fruit and vegetables from rotting.

Fruit and vegetables will stay fresh for up to 30 days. Lettuce remains crisp even three times longer than in other refrigerators.