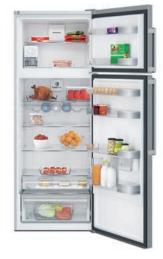

### COLOUR

White

Grundig refrigerators and freezers not only store fruit, vegetables and other food under perfect conditions, they also preserve the great taste, nutrients and vitamins they contain. Thanks to an array of innovative functions, the appliances ensure the best possible protection for food's cell structures and ingredients. The result? Longer-lasting freshness to help you live a healthy life, while enjoying your favourite foods.

### OUR FAVOURITE FRUIT? THOSE THAT STAY FRESH.

A Grundig FullFresh+ Side by Side refrigerator is the new place to be for your healthy favourites: A constant temperature and high humidity level in the crisper drawer are preserved by cool air coming out of small ventilation holes. To simultaneously minimise condensation and improve airflow, the specially designed drawer top features small apertures. These ensure ideal conditions inside the compartment for fruit and vegetables. As your produce won't dry out, it stays naturally delicious and farm-fresh for up to three times longer. In short, you'll have less waste, less shopping and always a good feeling. Because you can be sure your favourite fruit and vegetables are in a safe place – patiently waiting for you to enjoy them.

Fruit and vegetables will stay fresh for up to 30 days. Lettuce remains crisp even three times longer than in other refrigerators.