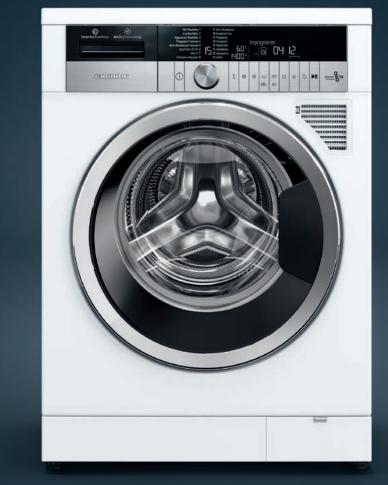

# GWN 59464 C

The Grundig GWN 59464 C washing machine with MultiSense Technology automatically selects the perfect programme for your laundry – without you lifting a finger.

MultiSense Technology

# **GWN 59464 C**

#### PRO DOSE ELECTRONIC WASHING MACHINE

9 kg load capacity Variable spin speed up to 1400 rpm Text LC display Touch control buttons