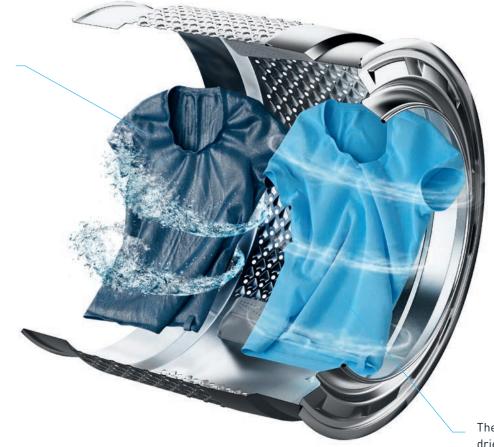

### WASHES AND DRIES. ALL YOU HAVE TO DO IS TURN IT ON.

There's something about most washer dryers that does not add up – they can't dry as many clothes as they wash. At Grundig, we think it figures that you should be able to wash and dry up to 6 kg of laundry in one go. The programme automatically adjusts the settings to achieve perfect washing and drying results. For you, that means turn it on – and the job's done.

Gently washes a maximum load of 6 kg.

Then, it perfectly dries the same quantity of laundry in one go.