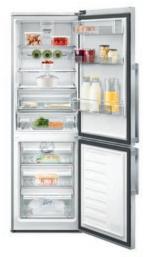

# YOU WANT FRESHNESS TO STAY? GIVE IT A COMFORTABLE HOME.

# GSBS 13320 FX

The Grundig FullFresh+ GSBS 13320 FX refrigerator creates the perfect conditions to keep food, above all fruit and vegetables, fresh for up to three times longer.

Duo-Cooling St No Frost

### OUR FAVOURITE FRUIT? THOSE THAT STAY FRESH.

A Grundig FullFresh+ Side by Side refrigerator is the new place to be for your healthy favourites: A constant temperature and high humidity level in the crisper drawer are preserved by cool air coming out of small ventilation holes. To simultaneously minimise condensation and improve airflow, the specially designed drawer top features small apertures. These ensure ideal conditions inside the compartment for fruit and vegetables. As your produce won't dry out, it stays naturally delicious and farm-fresh for up to three times longer. In short, you'll have less waste, less shopping and always a good feeling. Because you can be sure your favourite fruit and vegetables are in a safe place – patiently waiting for you to enjoy them.

Small ventilation holes in the back of the fridge ensure the air in the crisper drawer stays cool, fresh and high in humidity.

Small apertures in the top of the drawer optimise air circulation and minimise condensation to prevent fruit and vegetables from rotting.