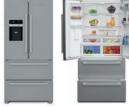

# **GQN 1232 X**

#### FRENCH DOOR WITH 2 DRAWERS

#### 605 L total gross volume Duo-Cooling No Frost Technology Display with touch control button

#### FRIDGE

- 378 L net fridge volume
- 0-3°C super fresh zone (31 L net volume)
- 3 glass shelves
- 6 full width door racks
- Chrome coated wine rack
- VitaminCare
- Cooling fan
- Door open buzzer
- Holiday mode and eco function
- LED illumination

#### FREEZER

- 152 L net freezer volume
- No Frost
- Water dispenser
- Auto ice machine with tap connection
- 2 drawers
- LED illumination