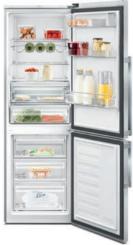

# GSBS 13320 FX

The Grundig FullFresh+ GSBS 13320 FX refrigerator creates the perfect conditions to keep food, above all fruit and vegetables, fresh for up to three times longer.

Duo-Cooling St No Frost

### OUR FAVOURITE FRUIT? THOSE THAT STAY FRESH.

A Grundig FullFresh+ Side by Side refrigerator is the new place to be for your healthy favourites: A constant temperature and high humidity level in the crisper drawer are preserved by cool air coming out of small ventilation holes. To simultaneously minimise condensation and improve airflow, the specially designed drawer top features small apertures. These ensure ideal conditions inside the compartment for fruit and vegetables. As your produce won't dry out, it stays naturally delicious and farm-fresh for up to three times longer. In short, you'll have less waste, less shopping and always a good feeling. Because you can be sure your favourite fruit and vegetables are in a safe place – patiently waiting for you to enjoy them.

Small ventilation holes in the back of the fridge ensure the air in the crisper drawer stays cool, fresh and high in humidity.

Small apertures in the top of the drawer optimise air circulation and minimise condensation to prevent fruit and vegetables from rotting.