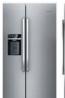

# **GSBS 14620 X**

SIDE BY SIDE FRIDGE-FREEZER

620 L total gross volume **Duo-Cooling No Frost Technology** Display with touch control button

#### FRIDGE

- 353 L net fridge volume
- 0-3°C super fresh zone (15 L net volume)
- 4 glass shelves
- 4 full width door racks
- Chrome coated wine rack
- VitaminCare
- Cooling fan
- Door open buzzer
- Holiday mode and eco function
- LED illumination
- Minibar

#### FREEZER

- 176 L net freezer volume
- No Frost
- Water and ice dispenser
- 2 drawers
- LED illumination

#### **HYGIENE**

- IonFresh Technology
- Anti-odour filter
- Antibacterial seal

## PERFORMANCE

- Energy efficiency class: A++
- Energy consumption: 370 kWh / year
- Noise level: 43 dBA
- Fixed water supply
- · Eco compressor