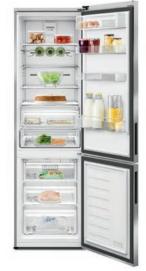

### OUR FAVOURITE FRUIT? THOSE THAT STAY FRESH.

A Grundig FullFresh+ Side by Side refrigerator is the new place to be for your healthy favourites: A constant temperature and high humidity level in the crisper drawer are preserved by cool air coming out of small ventilation holes. To simultaneously minimise condensation and improve airflow, the specially designed drawer top features small apertures. These ensure ideal conditions inside the compartment for fruit and vegetables. As your produce won't dry out, it stays naturally delicious and farm-fresh for up to three times longer. In short, you'll have less waste, less shopping and always a good feeling. Because you can be sure your favourite fruit and vegetables are in a safe place – patiently waiting for you to enjoy them.

Small ventilation holes in the back of the fridge ensure the air in the crisper drawer stays cool, fresh and high in humidity.

Small apertures in the top of the drawer optimise air circulation and minimise condensation to prevent fruit and vegetables from rotting.

Fruit and vegetables will stay fresh for up to 30 days. Lettuce remains crisp even three times longer than in other refrigerators.

# VITAMIN CARE ZONE

## PROTECTS WHAT PROTECTS YOU: VITAMINS.

Storing fresh produce in the special VitaminCare Zone inside the Grundig Side by Side refrigerators is a bit like returning it to the field. That's because built-in blue light technology simulates natural lighting conditions so that the amount of vitamin C in red vegetables and fruit is especially preserved. Furthermore, the overall vitamin level in your healthy food is boosted, helping to keep it fresh and the goodness locked in. Think of the VitaminCare Zone as a time machine that simply retains your food's natural off-the-stalk freshness and appearance. You'll see the benefits in the reduction in waste and shopping trips – not to mention the savings.