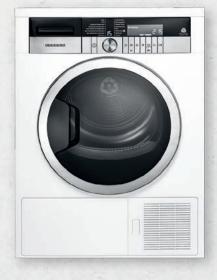

# GTN 38269 GC

The Grundig GTN 38269 GC dryer with ExpertClean  $^{\text{TM}}$  Technology filters out your effort: The filter cleans itself so you don't need to.

# EXPERT CLEAN™ TECHNOLOGY

### SAY GOODBYE TO EMPTYING YOUR DRYER'S DOOR FILTER.

With our new effortless filter system for tumble dryers we found a way so you no longer have to – the new Grundig GTN 38269 GC dryer. It features an innovative three-layered condenser filter that cleans itself. The special system uses an innovative circuit that carries condensed water to rinse lint from the filter. The water is pumped up from the filter at the lowest point and back to the tank. There, it's purified so it can flow down again and be pressurised in the three nozzles, which spray it on the filter layers to clean them. To ensure the filter stays spotless, this cycle is constantly repeated during the drying process. Obviously, there's nothing left for you to think about: The filter takes cares of itself. Giving you more time to take care of your loved ones.