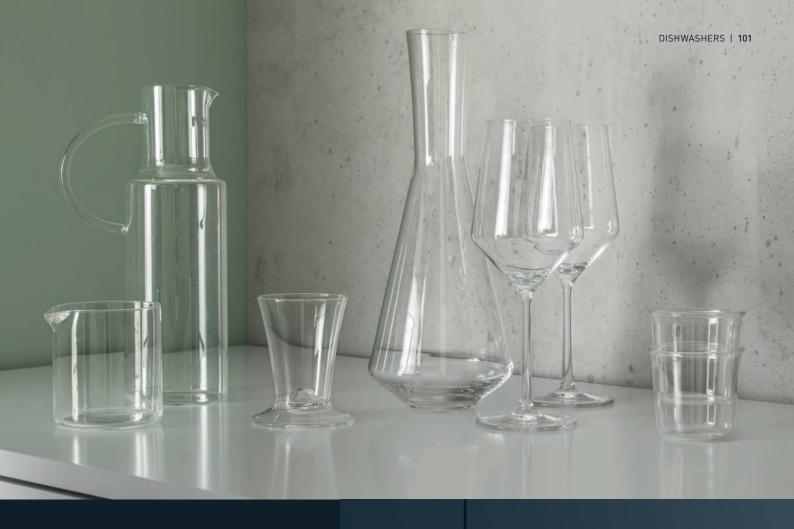

DING UPRIGHT FREEZER





#### 120 L total gross volume

- 101 L net fridge volume
- 3 glass shelves
- 3 full width door racks

#### FREEZER

- 13 L net freezer volume
- Ice cube tray

#### HYGIENE

• Antibacterial seal

## PERFORMANCE

- Energy efficiency class: A+++
- Energy consumption: 93 kWh / yearNoise level: 38 dBA

#### PRODUCT DIMENSIONS

• H x W x D: 85 x 54.5 x 60 cm

#### COLOUR

• GTM 14130: White





#### 102 L total gross volume

- 90 L net freezer volume
- Ice cube tray2 drawers, 1 flap
- Fast freeze

#### HYGIENE

• Antibacterial seal

## PERFORMANCE

- Energy efficiency class: A++
- Energy consumption: 145 kWh / year
  Noise level: 39 dBA

#### PRODUCT DIMENSIONS

• H x W x D: 84 x 54.5 x 54 cm

## COLOUR

• GFT 12320: White











Energy Class Antibacterial Seal





At Grundig, we expect more from dishwashers than just clean dishes – such as thrifty water and energy consumption. Plus, of course, they need to make sure that kitchenware is perfectly protected, ensuring your glasses, cutlery and plates remain in their original, pristine condition. Our dishwashers do all this and more – so you can make every dinner a perfect occasion.





ECO CHAMP 5.5 L

# TREATS DISHES AND NATURE EQUALLY: WITH CARE.





# GNF 41822 X

The Grundig GNF 41822 X EcoChamp 5.5 L dishwasher keeps your dishes and the environment clean by saving up to 2,600\* litres of water every year.



















# ECO CHAMP 5.5 L

## THE RESULT IS CRYSTAL-CLEAR: A CLEAN ENVIRONMENT.

When it comes to saving resources, our EcoChamp 5.5 litre dishwasher truly is a champion. The brush