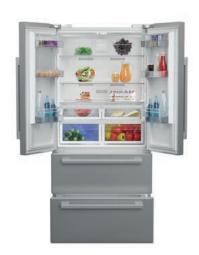

### OUR FAVOURITE FRUIT? THOSE THAT STAY FRESH.

A Grundig FullFresh+ Side by Side refrigerator is the new place to be for your healthy favourites: A constant temperature and high humidity level in the crisper drawer are preserved by cool air coming out of small ventilation holes. To simultaneously minimise condensation and improve airflow, the specially designed drawer top features small apertures. These ensure ideal conditions inside the compartment for fruit and vegetables. As your produce won't dry out, it stays naturally delicious and farm-fresh for up to three times longer. In short, you'll have less waste, less shopping and always a good feeling. Because you can be sure your favourite fruit and vegetables are in a safe place – patiently waiting for you to enjoy them.

Small ventilation holes in the back of the fridge ensure the air in the crisper drawer stays cool, fresh and high in humidity.

Small apertures in the top of the drawer optimise air circulation and minimise condensation to prevent fruit and vegetables from rotting.

Fruit and vegetables will stay fresh for up to 30 days. Lettuce remains crisp even three times longer than in other refrigerators.