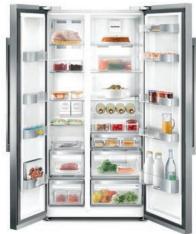

### OUR FAVOURITE FRUIT? THOSE THAT STAY FRESH.

A Grundig FullFresh+ Side by Side refrigerator is the new place to be for your healthy favourites: A constant temperature and high humidity level in the crisper drawer are preserved by cool air coming out of small ventilation holes. To simultaneously minimise condensation and improve airflow, the specially designed drawer top features small apertures. These ensure ideal conditions inside the compartment for fruit and vegetables. As your produce won't dry out, it stays naturally delicious and farm-fresh for up to three times longer. In short, you'll have less waste, less shopping and always a good feeling. Because you can be sure your favourite fruit and vegetables are in a safe place – patiently waiting for you to enjoy them.

Small ventilation holes in the back of the fridge ensure the air in the crisper drawer stays cool, fresh and high in humidity.

Small apertures in the top of the drawer optimise air circulation and minimise condensation to prevent fruit and vegetables from rotting.

Fruit and vegetables will stay fresh for up to 30 days. Lettuce remains crisp even three times longer than in other refrigerators.