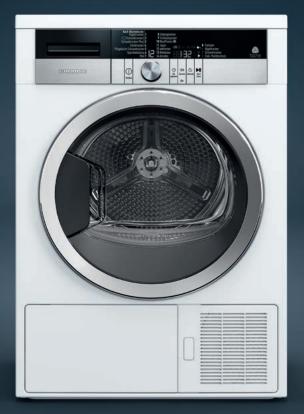

# GTN 38269 GC

The Grundig GTN 38269 GC dryer with ExpertClean  $^{\text{TM}}$  Technology filters out your effort: The filter cleans itself so you don't need to.