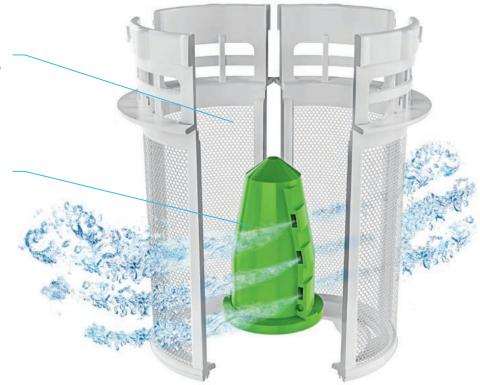

ER**

## SO HYGIENIC, IT EVEN KEEPS ITSELF CLEAN.

While standard filters have to be cleaned at least once a week, Grundig's unique self-cleaning system extends the active life of the filter by up to 12 months. Regular rinsing removes food debris from inside the filter. This not only prevents the build-up of odours but also ensures dishes consistently come up brilliantly clean. After all, dirty filters can impact a machine's clearing power more than you might think. But that doesn't need to be a worry any more. Now, the Active Self-Cleaning Filter from Grundig puts perfect results and hygiene within easy reach.

The active life of the filter is prolonged by up to 12 months with perfect results and maximum hygiene.

The rotating water sprinkler rinses food residues from inside the filter.



# THE FEATURES AT A GLANCE.

**CARE** 





#### AUTO GLASS PERFECT™

Designed to keep your glasses looking new for longer. The dishwasher measures the water hardness coming from the tap and adjusts automatically in order to not soften the water any further. With Auto GlassPerfect™, you are able to protect your glasses against corrosion and prolong their lifetime more than 20 times – as tested by the German laboratory TRLP (TUEV Rheinland LGA Products GmbH). Report No: 211 76 246-002.







# **GLASS PERFECT**

Simply adjust your water's hardness manually and keep your glasses looking brand new for longer by preventing damage and loss of shine.



# STEAM SHINE

Extends heating process for brilliantly sparkling dishes with no water spotting. Tested by German Laboratory, TRLP (TUEV Rhein