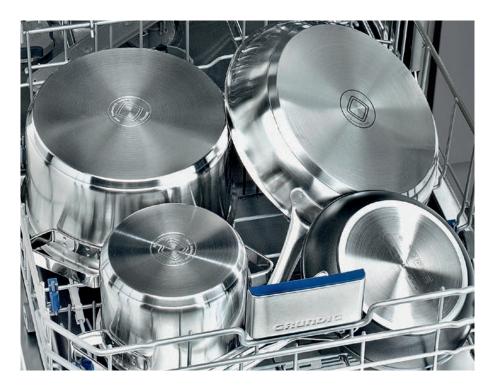

#### COLOUR

· White-inox with chrome door

### **GWN 48631**

#### **ELECTRONIC WASHING MACHINE**

8 kg load capacity Variable spin speed up to 1600 rpm Big digital display Touch control buttons

#### 16 WASH PROGRAMMES

Cotton, Cotton Eco, HygieneCare, Synthetics, AquaPerfect 40° / 40′, WoolProtect, MachineCare, Spin+Pump, MultiSense, Bedding, Shirts, Mini 14', DarkCare, GentleCare, Hand Wash, Rinsing

#### SPECIAL FUNCTIONS

Silent mode / Prewash / PerfectRinse / QuickWash

#### MAIN FEATURES

- 24 h time delay and remaining time
- No spin, rinse hold selection
- Automatic water adjustment system
- Liquid detergent compartment
- MultiSense automatic programme
- AquaPerfect 40° / 40 min programme
- WoolProtect programme
- HygieneCare programme
- Inverter EcoMotor
- Anti-Noise
- 34 cm door opening
- New drum pattern

- WaterProtect+
- Child lock
- · Warning indicators: child lock, tap closed

#### PERFORMANCE

- Energy efficiency class: A+++
- Spin drying efficiency class: A
- Noise level for washing / spinning: 52 / 76 dBA

#### PRODUCT DIMENSIONS

• H x W x D: 84 x 60 x 61 cm

#### COLOUR

White

WoolProtect StainCare

WoolProtect AquaPerfect HygieneCare GentleCare 40°/40'

Silent Mode Anti-Noise

MachineCare

Silent Mode Anti-Noise

MachineCare