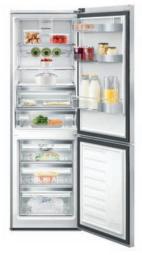

### COLOUR

White

Grundig refrigerators and freezers not only store fruit, vegetables and other food under perfect conditions, they also preserve the great taste, nutrients and vitamins they contain. Thanks to an array of innovative functions, the appliances ensure the best possible protection for food's cell structures and ingredients. The result? Longer-lasting freshness to help you live a healthy life, while enjoying your favourite foods.

### OUR FAVOURITE FRUIT? THOSE THAT STAY FRESH.

A Grundig FullFresh+ Side by Side refrigerator is the new place to be for your healthy favourites: A constant temperature and high humidity level in the crisper drawer are preserved by cool air coming out of small ventilation holes. To simultaneously minimise condensation and improve airflow, the specially designed drawer top features small apertures. These ensure ideal conditions inside the compartment for fruit and vegetables. As your produce won't dry out, it stays naturally delicious and farm-fresh for up to three times longer. In short, you'll have less waste, less shopping and always a good feeling. Because you can be sure your favourite fruit and vegetables are in a safe place – patiently waiting for you to enjoy them.

Small ventilation holes in the back of the fridge ensure the air in the crisper drawer stays cool, fresh and high in humidity.

Small apertures in the top of the drawer optimise air circulation and minimise condensation to prevent fruit and vegetables from rotting.

Fruit and vegetables will stay fresh for up to 30 days. Lettuce remains crisp even three times longer than in other refrigerators.