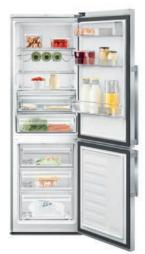

### COLOUR

White

Grundig refrigerators and freezers not only store fruit, vegetables and other food under perfect conditions, they also preserve the great taste, nutrients and vitamins they contain. Thanks to an array of innovative functions, the appliances ensure the best possible protection for food's cell structures and ingredients. The result? Longer-lasting freshness to help you live a healthy life, while enjoying your favourite foods.

### OUR FAVOURITE FRUIT? THOSE THAT STAY FRESH.

A Grundig FullFresh+ Side by Side refrigerator is the new place to be for your healthy favourites: A constant temperature and high humidity level in the crisper drawer are preserved by cool air coming out of small ventilation holes. To simultaneously minimise condensation and improve airflow, the specially designed drawer top features small apertures. These ensure ideal conditions inside the compartment for fruit and vegetables. As your produce won't dry out, it stays naturally delicious and farm-fresh for up to three times longer. In short, you'll have less waste, less shopping and always a good feeling. Because you can be sure your favourite fruit and vegetables are in a safe place – patiently waiting for you to enjoy them.

Small ventilation holes in the back of the fridge ensure the air in the crisper drawer stays cool, fresh and high in humidity.

Small apertures in the top of the drawer optimise air circulation and minimise condensation to prevent fruit and vegetables from rotting.