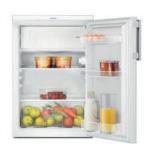

### COLOUR

White

Grundig refrigerators and freezers not only store fruit, vegetables and other food under perfect conditions, they also preserve the great taste, nutrients and vitamins they contain. Thanks to an array of innovative functions, the appliances ensure the best possible protection for food's cell structures and ingredients. The result? Longer-lasting freshness to help you live a healthy life, while enjoying your favourite foods.

**FULL FRESH+** 

# YOU WANT FRESHNESS TO STAY? GIVE IT A COMFORTABLE HOME.