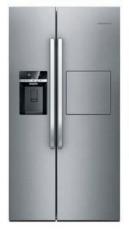

# **GSBS 13320 FX**

SIDE BY SIDE FRIDGE-FREEZER

620 L total gross volume **Duo-Cooling No Frost Technology** Display with touch control button FullFresh Crisper

#### FRIDGE

- 368 L net fridge volume
- 0-3°C super fresh zone (15 L net volume)
- 4 glass shelves
- 4 full width door racks
- Chrome coated wine rack
- VitaminCare
- Cooling fan
- Door open buzzer
- Holiday mode and eco function
- LED illumination

#### FREEZER

- 176 L net freezer volume No Frost
- · Water and ice dispenser
- 2 drawers
- LED illumination

#### **HYGIENE**

- IonFresh Technology
- Anti-odour filter
- Antibacterial seal

## PERFORMANCE

- Energy efficiency class: A++
- Energy consumption: 370 kWh / year
- Noise level: 43 dBA
- Fixed water supply
- · Eco compressor

## PRODUCT DIMENSIONS

• H x W x D: 182 x 91 x 72 cm

• GSBS 13320 X: without FullFresh

Energy Class VitaminCare

Duo-Cooling SuperFresh No Frost Technology