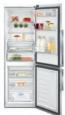

### OUR FAVOURITE FRUIT? THOSE THAT STAY FRESH.

A Grundig FullFresh+ Side by Side refrigerator is the new place to be for your healthy favourites: A constant temperature and high humidity level in the crisper drawer are preserved by cool air coming out of small ventilation holes. To simultaneously minimise condensation and improve airflow, the specially designed drawer top features small apertures. These ensure ideal conditions inside the compartment for fruit and vegetables. As your produce won't dry out, it stays naturally delicious and farm-fresh for up to three times longer. In short, you'll have less waste, less shopping and always a good feeling. Because you can be sure your favourite fruit and vegetables are in a safe place – patiently waiting for you to enjoy them.

Small ventilation holes in the back of the fridge ensure the air in the crisper drawer stays cool, fresh and high in humidity.

Small apertures in the top of the drawer optimise air circulation and minimise condensation to prevent fruit and vegetables from rotting.

Fruit and vegetables will stay fresh for up to 30 days. Lettuce remains crisp even three times longer than in other refrigerators.