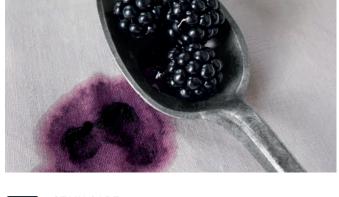

# YOU WANT FRESHNESS TO STAY? GIVE IT A COMFORTABLE HOME.

### OUR FAVOURITE FRUIT? THOSE THAT STAY FRESH.

A Grundig FullFresh+ Side by Side refrigerator is the new place to be for your healthy favourites: A constant temperature and high humidity level in the crisper drawer are preserved by cool air coming out of small ventilation holes. To simultaneously minimise condensation and improve airflow, the specially designed drawer top features small apertures. These ensure ideal conditions inside the compartment for fruit and vegetables. As your produce won't dry out, it stays naturally delicious and farm-fresh for up to three times longer. In short, you'll have less waste, less shopping and always a good feeling. Because you can be sure your favourite fruit and vegetables are in a safe place – patiently waiting for you to enjoy them.

Small ventilation holes in the back of the fridge ensure the air in the crisper drawer stays cool, fresh and high in humidity.

Small apertures in the top of the drawer optimise air circulation and minimise condensation to prevent fruit and vegetables from rotting.

Fruit and vegetables will stay fresh for up to 30 days. Lettuce remains crisp even three times longer than in other refrigerators.