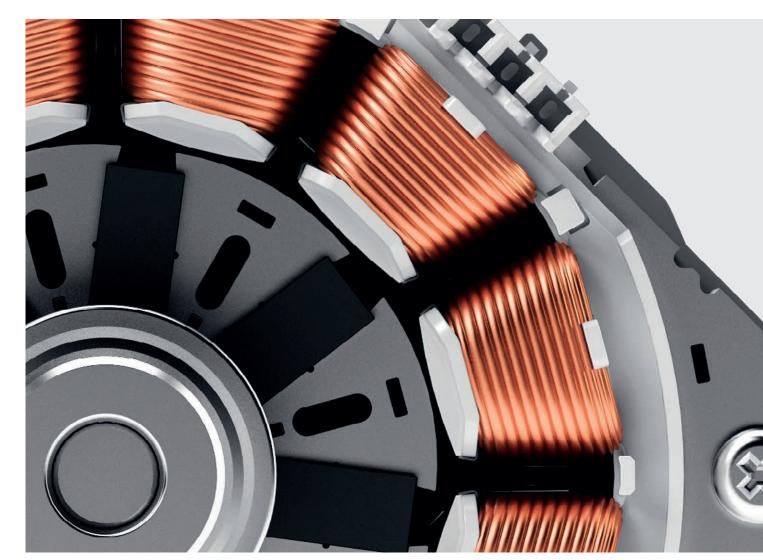

# **INVERTER ECO MOTOR**

# ENERGY CONSUMPTION SO LOW, IT NEEDS A NEW ENERGY EFFICIENCY RATING.

The Inverter EcoMotor reduces power consumption to an absolute minimum – beating the best energy efficiency rating of A+++ by as much as a further 70%. This achievement is the result of a brushless design and variable-speed technology that works without friction. Not only does this innovative motor save energy, it also reduces noise levels to 45 dB for the main wash cycle. So it comes as no surprise that it's our engineers' pride and joy.

The Inverter EcoMotor beats the best energy efficiency rating of A+++ by as much as a further 70%.

Its brushless design allows variable speed and works without friction.