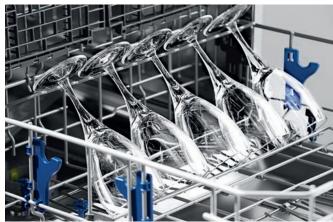

#### **ELECTRONIC WASHING MACHINE**

8 kg load capacity Variable spin speed up to 1600 rpm Big digital display Touch control buttons

#### 16 WASH PROGRAMMES

Cotton, Cotton Eco, HygieneCare, Synthetics, AquaPerfect 40° / 40′, WoolProtect, MachineCare, Spin+Pump, MultiSense, Bedding, Shirts, Mini 14', DarkCare, GentleCare, Hand Wash, Rinsing