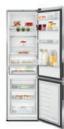

### COLOUR

White

Grundig refrigerators and freezers not only store fruit, vegetables and other food under perfect conditions, they also preserve the great taste, nutrients and vitamins they contain. Thanks to an array of innovative functions, the appliances ensure the best possible protection for food's cell structures and ingredients. The result? Longer-lasting freshness to help you live a healthy life, while enjoying your favourite foods.

**FULL FRESH+** 

# YOU WANT FRESHNESS TO STAY? GIVE IT A COMFORTABLE HOME.

# GSBS 13320 FX

The Grundig FullFresh+ GSBS 13320 FX refrigerator creates the perfect conditions to keep food, above all fruit and vegetables, fresh for up to three times longer.

Duo-Cooling St No Frost