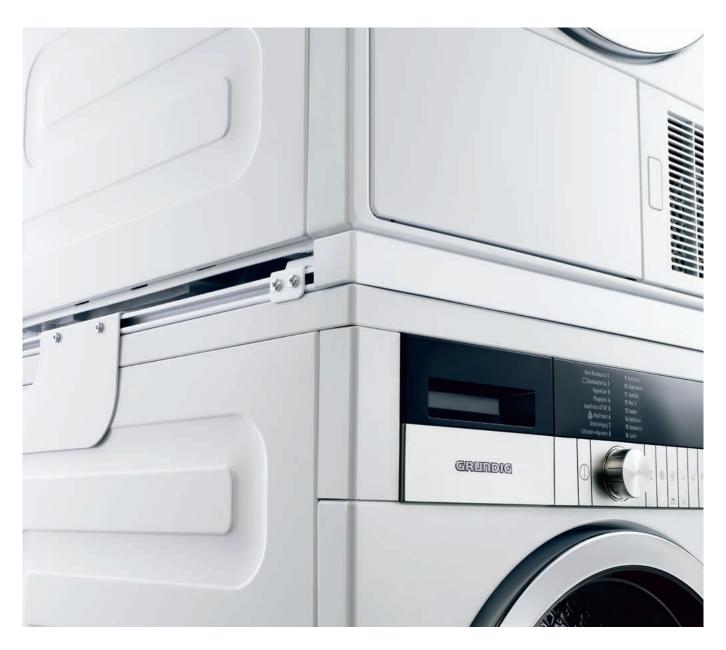

### STACKING KIT

To optimise space, simply use the stacking kit to easily stack dryers on top of washing machines.