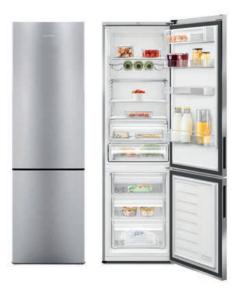

### COLOUR

White

Grundig refrigerators and freezers not only store fruit, vegetables and other food under perfect conditions, they also preserve the great taste, nutrients and vitamins they contain. Thanks to an array of innovative functions, the appliances ensure the best possible protection for food's cell structures and ingredients. The result? Longer-lasting freshness to help you live a healthy life, while enjoying your favourite foods.

**FULL FRESH+** 

# YOU WANT FRESHNESS TO STAY? GIVE IT A COMFORTABLE HOME.

# GSBS 13320 FX

The Grundig FullFresh+ GSBS 13320 FX refrigerator creates the perfect conditions to keep food, above all fruit and vegetables, fresh for up to three times longer.

Duo-Cooling St No Frost

### OUR FAVOURITE FRUIT? THOSE THAT STAY FRESH.

A Grundig FullFresh+ Side by Side refrigerator is the new place to be for your healthy favourites: A constant temperature and high humidity level in the crisper drawer are preserved by cool air coming out of small ventilation holes. To simultaneously minimise condensation and improve airflow, the specially designed drawer top features small apertures. These ensure ideal conditions inside the compartment for fruit and vegetables. As your produce won't dry out, it stays naturally delicious and farm-fresh for up to three times longer. In short, you'll have less waste, less shopping and always a good feeling. Because you can be sure your favourite fruit and vegetables are in a safe place – patiently waiting for you to enjoy them.