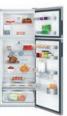

## **FULL FRESH+**

### OUR FAVOURITE FRUIT? THOSE THAT STAY FRESH.

A Grundig FullFresh+ Side by Side refrigerator is the new place to be for your healthy favourites: A constant temperature and high humidity level in the crisper drawer are preserved by cool air coming out of small ventilation holes. To simultaneously minimise condensation and improve airflow, the specially designed drawer top features small apertures. These ensure ideal conditions inside the compartment for fruit and vegetables. As your produce won't dry out, it stays naturally delicious and farm-fresh for up to three times longer. In short, you'll have less waste, less shopping and always a good feeling. Because you can be sure your favourite fruit and vegetables are in a safe place – patiently waiting for you to enjoy them.

Small ventilation holes in the back of the fridge ensure the air in the crisper drawer stays cool, fresh and high in humidity.

Small apertures in the top of the drawer optimise air circulation and minimise condensation to prevent fruit and vegetables from rotting.

Fruit and vegetables will stay fresh for up to 30 days. Lettuce remains crisp even three times longer than in other refrigerators.