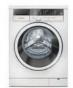

# **GWN 57643 C**

#### **ELECTRONIC WASHING MACHINE**

7 kg load capacity Variable spin speed up to 1600 rpm Text LC display Touch control buttons