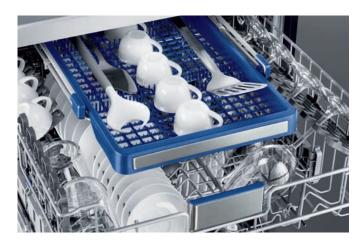

#### **ELECTRONIC WASHING MACHINE**

8 kg load capacity Variable spin speed up to 1600 rpm Big digital display Touch control buttons

#### 16 WASH PROGRAMMES

Cotton, Cotton Eco, HygieneCare, Synthetics, AquaPerfect 40° / 40′, WoolProtect, MachineCare, Spin+Pump, MultiSense, Bedding, Shirts, Mini 14', DarkCare, GentleCare, Hand Wash, Rinsing