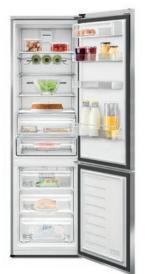

### OUR FAVOURITE FRUIT? THOSE THAT STAY FRESH.

A Grundig FullFresh+ Side by Side refrigerator is the new place to be for your healthy favourites: A constant temperature and high humidity level in the crisper drawer are preserved by cool air coming out of small ventilation holes. To simultaneously minimise condensation and improve airflow, the specially designed drawer top features small apertures. These ensure ideal conditions inside the compartment for fruit and vegetables. As your produce won't dry out, it stays naturally delicious and farm-fresh for up to three times longer. In short, you'll have less waste, less shopping and always a good feeling. Because you can be sure your favourite fruit and vegetables are in a safe place – patiently waiting for you to enjoy them.

Small ventilation holes in the back of the fridge ensure the air in the crisper drawer stays cool, fresh and high in humidity.

Small apertures in the top of the drawer optimise air circulation and minimise condensation to prevent fruit and vegetables from rotting.

Fruit and vegetables will stay fresh for up to 30 days. Lettuce remains crisp even three times longer than in other refrigerators.