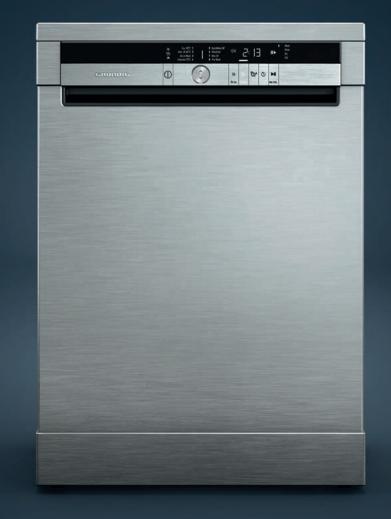

ion: 145 kWh / year
  Noise level: 39 dBA

#### PRODUCT DIMENSIONS

• H x W x D: 84 x 54.5 x 54 cm

## COLOUR

• GFT 12320: White











Energy Class Antibacterial Seal





At Grundig, we expect more from dishwashers than just clean dishes – such as thrifty water and energy consumption. Plus, of course, they need to make sure that kitchenware is perfectly protected, ensuring your glasses, cutlery and plates remain in their original, pristine condition. Our dishwashers do all this and more – so you can make every dinner a perfect occasion.





ECO CHAMP 5.5 L

# TREATS DISHES AND NATURE EQUALLY: WITH CARE.





# GNF 41822 X

The Grundig GNF 41822 X EcoChamp 5.5 L dishwasher keeps your dishes and the environment clean by saving up to 2,600\* litres of water every year.



















# ECO CHAMP 5.5 L

## THE RESULT IS CRYSTAL-CLEAR: A CLEAN ENVIRONMENT.

When it comes to saving resources, our EcoChamp 5.5 litre dishwasher truly is a champion. The brushless motor creates variable water pressure and flow rate, so it's able to produce perfect results paired with incredibly economical water usage. Thanks to this innovation, a single wash cycle requires no more than 5.5 litres of water, reducing consumption by 2,600\* litres every year. And that's not all you save. The A++ rating means the appliance is also highly energy-efficient. So your conscience stays as clean as your dishes.

By generating different water pressures, the variable-speed Inverter EcoMotor is able to not only save water and energy but also operate more quietly.



# **ECO CHAMP ENERGY**

## A LITTLE