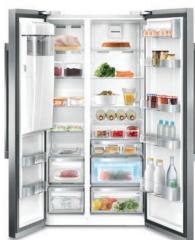

# **GSBS 11122 FX**

SIDE BY SIDE FRIDGE-FREEZER

635 L total gross volume **Duo-Cooling No Frost Technology** Touch control display on handle FullFresh Crisper

#### FRIDGE

- 368 L net fridge volume
- 0-3°C super fresh zone (15 L net volume)
- 4 glass shelves
- 5 full width door racks
- Chrome coated wine rack
- VitaminCare
- Cooling fan
- Door open buzzer
- Holiday mode and eco function
- LED illumination

## FREEZER

- 190 L net freezer volume
- No Frost
- 2 drawers
- LED illumination

#### HYGIENE

- IonFresh Technology
- Anti-odour filter
- Antibacterial seal

#### PERFORMANCE

- Energy efficiency class: A++
- Energy consumption: 381 kWh / year
- Noise level: 43 dBA
- Eco compressor