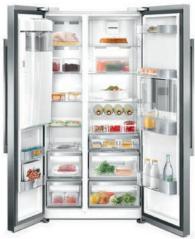

# YOU WANT FRESHNESS TO STAY? GIVE IT A COMFORTABLE HOME.

# GSBS 13320 FX

The Grundig FullFresh+ GSBS 13320 FX refrigerator creates the perfect conditions to keep food, above all fruit and vegetables, fresh for up to three times longer.

Duo-Cooling St No Frost

### OUR FAVOURITE FRUIT? THOSE THAT STAY FRESH.

A Grundig FullFresh+ Side by Side refrigerator is the new place to be for your healthy favourites: A constant temperature and high humidity level in the crisper drawer are preserved by cool air coming out of small ventilation holes. To simultaneously minimise condensation and improve airflow, the specially designed drawer top features small apertures. These ensure ideal conditions inside the compartment for fruit and vegetables. As your produce won't dry out, it stays naturally delicious and farm-fresh for up to three times longer. In short, you'll have less waste, less shopping and always a good feeling. Because you can be sure your favourite fruit and vegetables are in a safe place – patiently waiting for you to enjoy them.

Small ventilation holes in the back of the fridge ensure the air in the crisper drawer stays cool, fresh and high in humidity.

Small apertures in the top of the drawer optimise air circulation and minimise condensation to prevent fruit and vegetables from rotting.