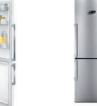

# **GSBS 11130 X**

SIDE BY SIDE FRIDGE-FREEZER

SIDE BY SIDE FRIDGE-FREEZER

#### 635 L total gross volume **Duo-Cooling No Frost Technology** Display with touch control button

#### FRIDGE

- 368 L net fridge volume
- 0-3°C super fresh zone (15 L net volume)
- 4 glass shelves
- 5 full width door racks
- Chrome coated wine rack
- VitaminCare
- Cooling fan
- Door open buzzer
- Holiday mode and eco function
- LED illumination

#### FREEZER

- 190 L net freezer volume
- No Frost
- 2 drawers
- LED illumination