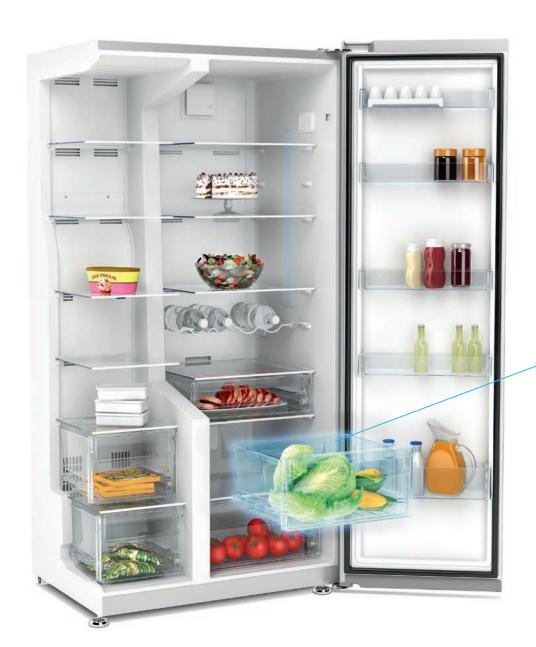

# VITAMIN CARE ZONE

## PROTECTS WHAT PROTECTS YOU: VITAMINS.

Storing fresh produce in the special VitaminCare Zone inside the Grundig Side by Side refrigerators is a bit like returning it to the field. That's because built-in blue light technology simulates natural lighting conditions so that the amount of vitamin C in red vegetables and fruit is especially preserved. Furthermore, the overall vitamin level in your healthy food is boosted, helping to keep it fresh and the goodness locked in. Think of the VitaminCare Zone as a time machine that simply retains your food's natural off-the-stalk freshness and appearance. You'll see the benefits in the reduction in waste and shopping trips – not to mention the savings.

Blue light technology boosts vitamin levels in your fruit and veg.