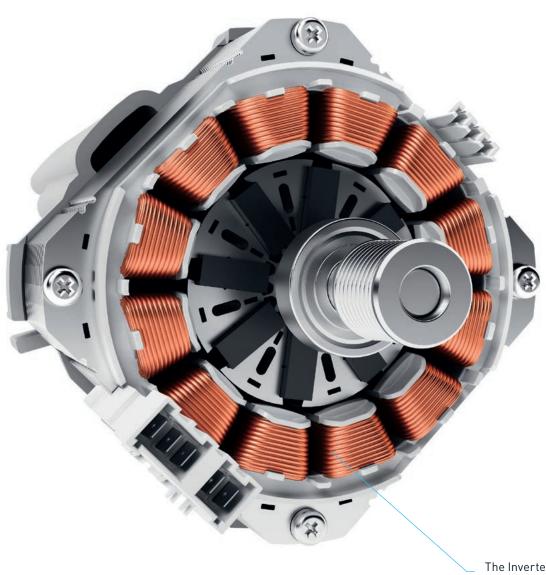

# **INVERTER ECO MOTOR**

# ENERGY CONSUMPTION SO LOW, IT NEEDS A NEW ENERGY EFFICIENCY RATING.

The Inverter EcoMotor reduces power consumption to an absolute minimum – beating the best energy efficiency rating of A+++ by as much as a further 70%. This achievement is the result of a brushless design and variable-speed technology that works without friction. Not only does this innovative motor save energy, it also reduces noise levels to 45 dB for the main wash cycle. So it comes as no surprise that it's our engineers' pride and joy.

The Inverter EcoMotor beats the best energy efficiency rating of A+++ by as much as a further 70%.

Its brushless design allows variable speed and works without friction.