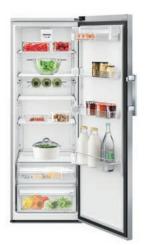

# YOU WANT FRESHNESS TO STAY? GIVE IT A COMFORTABLE HOME.

# GSBS 13320 FX

The Grundig FullFresh+ GSBS 13320 FX refrigerator creates the perfect conditions to keep food, above all fruit and vegetables, fresh for up to three times longer.

Duo-Cooling St No Frost

### OUR FAVOURITE FRUIT? THOSE THAT STAY FRESH.

A Grundig FullFresh+ Side by Side refrigerator is the new place to be for your healthy favourites: A constant temperature and high humidity level in the crisper drawer are preserved by cool air coming out of small ventilation holes. To simultaneously minimise condensation and improve airflow, the specially designed drawer top features small apertures. These ensure ideal conditions inside the compartment for fruit and vegetables. As your produce won't dry out, it stays naturally delicious and farm-fresh for up to three times longer. In short, you'll have less waste, less shopping and always a good feeling. Because you can be sure your favourite fruit and vegetables are in a safe place – patiently waiting for you to enjoy them.

Small ventilation holes in the back of the fridge ensure the air in the crisper drawer stays cool, fresh and high in humidity.

Small apertures in the top of the drawer optimise air circulation and minimise condensation to prevent fruit and vegetables from rotting.

Fruit and vegetables will stay fresh for up to 30 days. Lettuce remains crisp even three times longer than in other refrigerators.