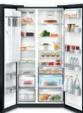

### OUR FAVOURITE FRUIT? THOSE THAT STAY FRESH.

A Grundig FullFresh+ Side by Side refrigerator is the new place to be for your healthy favourites: A constant temperature and high humidity level in the crisper drawer are preserved by cool air coming out of small ventilation holes. To simultaneously minimise condensation and improve airflow, the specially designed drawer top features small apertures. These ensure ideal conditions inside the compartment for fruit and vegetables. As your produce won't dry out, it stays naturally delicious and farm-fresh for up to three times longer. In short, you'll have less waste, less shopping and always a good feeling. Because you can be sure your favourite fruit and vegetables are in a safe place – patiently waiting for you to enjoy them.

Small ventilation holes in the back of the fridge ensure the air in the crisper drawer stays cool, fresh and high in humidity.

Small apertures in the top of the drawer optimise air circulation and minimise condensation to prevent fruit and vegetables from rotting.

Fruit and vegetables will stay fresh for up to 30 days. Lettuce remains crisp even three times longer than in other refrigerators.

# VITAMIN CARE ZONE

## PROTECTS WHAT PROTECTS YOU: VITAMINS.

Storing fresh produce in the special VitaminCare Zone inside the Grundig Side by Side refrigerators is a bit like returning it to the field. That's because built-in blue light technology simulates natural lighting conditions so that the amount of vitamin C in red vegetables and fruit is especially preserved. Furthermore, the overall vitamin level in your healthy food is boosted, helping to keep it fresh and the goodness locked in. Think of the VitaminCare Zone as a time machine that simply retains your food's natural off-the-stalk freshness and appearance. You'll see the benefits in the reduction in waste and shopping trips – not to mention the savings.