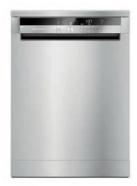

# GWN 59464 C

The Grundig GWN 59464 C washing machine with MultiSense Technology automatically selects the perfect programme for your laundry – without you lifting a finger.

MultiSense Technology

#### HAS A DISTINCT FASHION SENSE. JUST LIKE YOU.

With its flair for fabric care, the Grundig MultiSense washing machine takes the guesswork out of laundry. Special sensors recognise types of textiles and the size of the load and automatically select the best programme for your clothes. In other words, MultiSense Technology initiates the optimum cycle length, motor speed, number of rinses and more. All of which is good for your clothes and your peace of mind. That leaves only one thing for you to worry about – what you're going to wear.