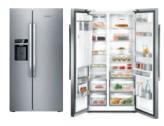

# **GSBS 11130 X**

SIDE BY SIDE FRIDGE-FREEZER

SIDE BY SIDE FRIDGE-FREEZER

#### 635 L total gross volume **Duo-Cooling No Frost Technology** Display with touch control button

#### FRIDGE

- 368 L net fridge volume
- 0-3°C super fresh zone (15 L net volume)
- 4 glass shelves
- 5 full width door racks
- Chrome coated wine rack
- VitaminCare
- Cooling fan
- Door open buzzer
- Holiday mode and eco function
- LED illumination

#### FREEZER

- 190 L net freezer volume
- No Frost
- 2 drawers
- LED illumination