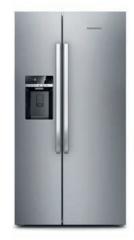

# **GSBS 13320 FX**

SIDE BY SIDE FRIDGE-FREEZER

620 L total gross volume **Duo-Cooling No Frost Technology** Display with touch control button FullFresh Crisper

#### FRIDGE

- 368 L net fridge volume
- 0-3°C super fresh zone (15 L net volume)
- 4 glass shelves
- 4 full width door racks
- Chrome coated wine rack
- VitaminCare
- Cooling fan
- Door open buzzer
- Holiday mode and eco function
- LED illumination

#### FREEZER

- 176 L net freezer volume No Frost
- · Water and ice dispenser
- 2 drawers
- LED illumination