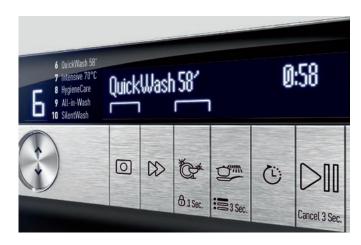

#### SPECIAL FUNCTIONS

Silent mode / Prewash / PerfectRinse / QuickWash

### MINI WASH & DRY

The programme provides a quick washing and drying cycle for a small amount of laundry. Five shirts, for example, can be washed and dried in just 58 minutes.