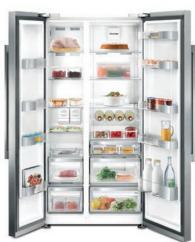

### OUR FAVOURITE FRUIT? THOSE THAT STAY FRESH.

A Grundig FullFresh+ Side by Side refrigerator is the new place to be for your healthy favourites: A constant temperature and high humidity level in the crisper drawer are preserved by cool air coming out of small ventilation holes. To simultaneously minimise condensation and improve airflow, the specially designed drawer top features small apertures. These ensure ideal conditions inside the compartment for fruit and vegetables. As your produce won't dry out, it stays naturally delicious and farm-fresh for up to three times longer. In short, you'll have less waste, less shopping and always a good feeling. Because you can be sure your favourite fruit and vegetables are in a safe place – patiently waiting for you to enjoy them.

Small ventilation holes in the back of the fridge ensure the air in the crisper drawer stays cool, fresh and high in humidity.

Small apertures in the top of the drawer optimise air circulation and minimise condensation to prevent fruit and vegetables from rotting.

Fruit and vegetables will stay fresh for up to 30 days. Lettuce remains crisp even three times longer than in other refrigerators.