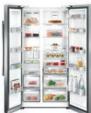

### OUR FAVOURITE FRUIT? THOSE THAT STAY FRESH.

A Grundig FullFresh+ Side by Side refrigerator is the new place to be for your healthy favourites: A constant temperature and high humidity level in the crisper drawer are preserved by cool air coming out of small ventilation holes. To simultaneously minimise condensation and improve airflow, the specially designed drawer top features small apertures. These ensure ideal conditions inside the compartment for fruit and vegetables. As your produce won't dry out, it stays naturally delicious and farm-fresh for up to three times longer. In short, you'll have less waste, less shopping and always a good feeling. Because you can be sure your favourite fruit and vegetables are in a safe place – patiently waiting for you to enjoy them.

Small ventilation holes in the back of the fridge ensure the air in the crisper drawer stays cool, fresh and high in humidity.

Small apertures in the top of the drawer optimise air circulation and minimise condensation to prevent fruit and vegetables from rotting.

Fruit and vegetables will stay fresh for up to 30 days. Lettuce remains crisp even three times longer than in other refrigerators.

# VITAMIN CARE ZONE

## PROTECTS WHAT PROTECTS YOU: VITAMINS.

Storing fresh produce in the special VitaminCare Zone inside the Grundig Side by Side refrigerators is a bit like returning it to the field. That's because built-in blue light technology simulates natural lighting conditions so that the amount of vitamin C in red vegetables and fruit is especially preserved. Furthermore, the overall vitamin level in your healthy food is boosted, helping to keep it fresh and the goodness locked in. Think of the VitaminCare Zone as a time machine that simply retains your food's natural off-the-stalk freshness and appearance. You'll see the benefits in the reduction in waste and shopping trips – not to mention the savings.