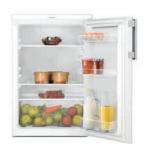

### COLOUR

White

Grundig refrigerators and freezers not only store fruit, vegetables and other food under perfect conditions, they also preserve the great taste, nutrients and vitamins they contain. Thanks to an array of innovative functions, the appliances ensure the best possible protection for food's cell structures and ingredients. The result? Longer-lasting freshness to help you live a healthy life, while enjoying your favourite foods.

**FULL FRESH+** 

# YOU WANT FRESHNESS TO STAY? GIVE IT A COMFORTABLE HOME.