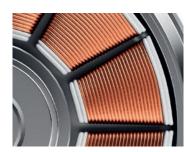

# **INVERTER ECO MOTOR**

# ENERGY CONSUMPTION SO LOW, IT NEEDS A NEW ENERGY EFFICIENCY RATING.

The Inverter EcoMotor reduces power consumption to an absolute minimum – beating the best energy efficiency rating of A+++ by as much as a further 70%. This achievement is the result of a brushless design and variable-speed technology that works without friction. Not only does this innovative motor save energy, it also reduces noise levels to 45 dB for the main wash cycle. So it comes as no surprise that it's our engineers' pride and joy.

The Inverter EcoMotor beats the best energy efficiency rating of A+++ by as much as a further 70%.

Its brushless design allows variable speed and works without friction.