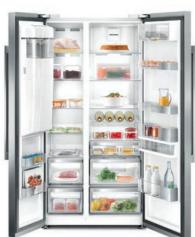

# YOU WANT FRESHNESS TO STAY? GIVE IT A COMFORTABLE HOME.

# GSBS 13320 FX

The Grundig FullFresh+ GSBS 13320 FX refrigerator creates the perfect conditions to keep food, above all fruit and vegetables, fresh for up to three times longer.

Duo-Cooling St No Frost

### OUR FAVOURITE FRUIT? THOSE THAT STAY FRESH.

A Grundig FullFresh+ Side by Side refrigerator is the new place to be for your healthy favourites: A constant temperature and high humidity level in the crisper drawer are preserved by cool air coming out of small ventilation holes. To simultaneously minimise condensation and improve airflow, the specially designed drawer top features small apertures. These ensure ideal conditions inside the compartment for fruit and vegetables. As your produce won't dry out, it stays naturally delicious and farm-fresh for up to three times longer. In short, you'll have less waste, less shopping and always a good feeling. Because you can be sure your favourite fruit and vegetables are in a safe place – patiently waiting for you to enjoy them.

Small ventilation holes in the back of the fridge ensure the air in the crisper drawer stays cool, fresh and high in humidity.

Small apertures in the top of the drawer optimise air circulation and minimise condensation to prevent fruit and vegetables from rotting.