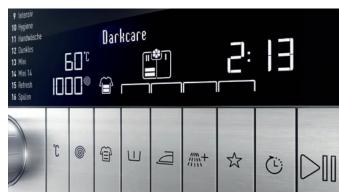

#### 16 WASH PROGRAMMES

Cotton, Cotton Eco, HygieneCare, Synthetics, AquaPerfect 40° / 40′, WoolProtect, MachineCare, Spin+Pump, MultiSense, SteamRefresh, StainCare, Mini 14', DarkCare, Bedding, Hand Wash, Rinsing

#### 16 WASH PROGRAMMES

MultiSense Technology, Hand Wash, DarkCare, Bedding, WoolProtect, Mini 14', AquaPerfect 40° / 40', Cotton, Cotton Eco, Steam Refresh, Stain Care, Hygiene Care, Machine Care, Synthetic,Spin+Pump / Rinsing