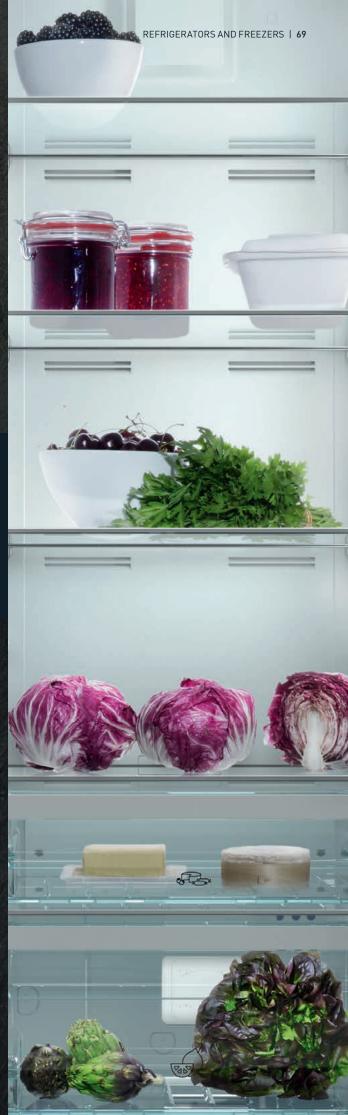

### OUR FAVOURITE FRUIT? THOSE THAT STAY FRESH.

A Grundig FullFresh+ Side by Side refrigerator is the new place to be for your healthy favourites: A constant temperature and high humidity level in the crisper drawer are preserved by cool air coming out of small ventilation holes. To simultaneously minimise condensation and improve airflow, the specially designed drawer top features small apertures. These ensure ideal conditions inside the compartment for fruit and vegetables. As your produce won't dry out, it stays naturally delicious and farm-fresh for up to three times longer. In short, you'll have less waste, less shopping and always a good feeling. Because you can be sure your favourite fruit and vegetables are in a safe place – patiently waiting for you to enjoy them.

Small ventilation holes in the back of the fridge ensure the air in the crisper drawer stays cool, fresh and high in humidity.

Small apertures in the top of the drawer optimise air circulation and minimise condensation to prevent fruit and vegetables from rotting.

Fruit and vegetables will stay fresh for up to 30 days. Lettuce remains crisp even three times longer than in other refrigerators.