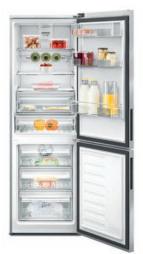

## **FULL FRESH+**

### OUR FAVOURITE FRUIT? THOSE THAT STAY FRESH.

A Grundig FullFresh+ Side by Side refrigerator is the new place to be for your healthy favourites: A constant temperature and high humidity level in the crisper drawer are preserved by cool air coming out of small ventilation holes. To simultaneously minimise condensation and improve airflow, the specially designed drawer top features small apertures. These ensure ideal conditions inside the compartment for fruit and vegetables. As your produce won't dry out, it stays naturally delicious and farm-fresh for up to three times longer. In short, you'll have less waste, less shopping and always a good feeling. Because you can be sure your favourite fruit and vegetables are in a safe place – patiently waiting for you to enjoy them.

Small ventilation holes in the back of the fridge ensure the air in the crisper drawer stays cool, fresh and high in humidity.

Small apertures in the top of the drawer optimise air circulation and minimise condensation to prevent fruit and vegetables from rotting.

Fruit and vegetables will stay fresh for up to 30 days. Lettuce remains crisp even three times longer than in other refrigerators.