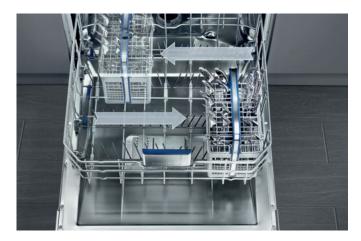

nic mile, the perfect rinse function uses more water for an additional rinsing after the selected washing programme. The result: highly hygienic and super clean dishes.







# ANTIBACTERIAL SEAL

A special coating eliminates bacteria from the dishwasher door. This results in improved hygiene and reduced health hazards.



# **HYGIENE CARE**

Increases the water temperature to over 65°C for 36 minutes. This special programme kills 99.9999% of all bacteria. Approved by German Laboratory, TRLP (TUEV Rheinland LGA Products GmbH).

# **ACCESSORIES**





# TRAYMASTER

Simply put your oven trays into the dishwasher: Our new Traymaster function programme provides high-pressure washing for up to three oven trays or shelves. So they are cleaned much better – and obviously more comfortable, too.







# **VARIO SLIDE CUTLERY BASKET**

The special cutlery basket is designed to slide easily at two levels along the tines of the lower basket, allowing for more flexible positioning and creating more space for large-sized pots, pans and bowls.



# LOWER BASKET WINE GLASS HOLDER

Thanks to the special wine glass holder, glasses with tall stems can now be placed in the lower basket – without any risk of damage.





# REMOVABLE CUTLERY DRAWER

While this creates more room for your cutlery and espresso cups, it can just as easily be removed to provide additional space for tall objects in the centre of the upper basket.

# **GNF 51030 XH**

FREE STANDING DISHWASHER, 60 CM



#### 13 place settings Text LC display Touch control buttons

#### 10 WASH PROGRAMMES

Eco 50°, Auto 40-65°, Prewash