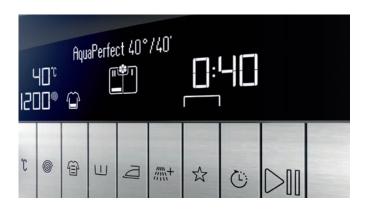

#### AQUA PERFECT 40° / 40'

Spend more time with the people you love and still get perfectly clean clothes washed at  $40^{\circ}$ C in just 40 minutes.

#### TEXT LC DISPLAY WITH TOUCH CONTROL BUTTONS

The electronic Text LC Display with Touch Control Buttons brings ergonomic benefits and ease of use to your home. It automatically recommends settings that ensure maximum water and energy efficiency, displays the temperature, soil level and load size, and even features a memory function that saves "favourite" wash programmes.

#### 16 WASH PROGRAMMES

Cotton, Cotton Eco, HygieneCare, Synthetics, AquaPerfect 40° / 40′, WoolProtect, MachineCare, Spin+Pump, MultiSense, SteamRefresh, StainCare, Mini 14', DarkCare, Bedding, Hand Wash, Rinsing