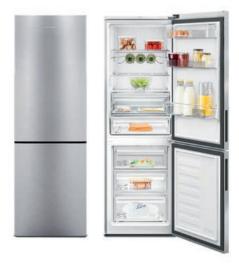

### COLOUR

White

Grundig refrigerators and freezers not only store fruit, vegetables and other food under perfect conditions, they also preserve the great taste, nutrients and vitamins they contain. Thanks to an array of innovative functions, the appliances ensure the best possible protection for food's cell structures and ingredients. The result? Longer-lasting freshness to help you live a healthy life, while enjoying your favourite foods.

**FULL FRESH+** 

# YOU WANT FRESHNESS TO STAY? GIVE IT A COMFORTABLE HOME.

# GSBS 13320 FX

The Grundig FullFresh+ GSBS 13320 FX refrigerator creates the perfect conditions to keep food, above all fruit and vegetables, fresh for up to three times longer.

Duo-Cooling St No Frost