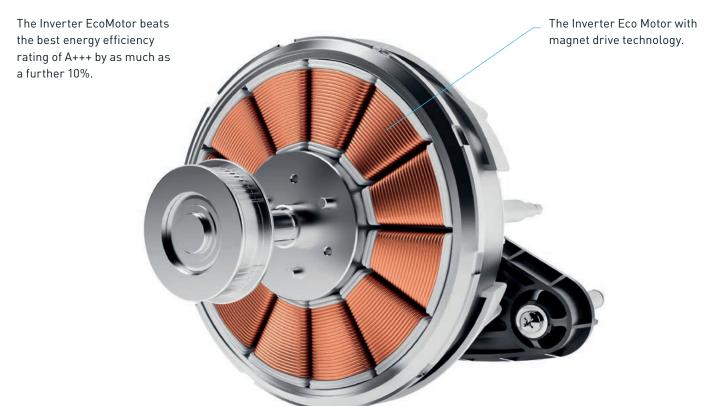

# **INVERTER ECO MOTOR**

# ENERGY CONSUMPTION SO LOW, IT NEEDS A NEW ENERGY EFFICIENCY RATING.

The Inverter EcoMotor reduces power consumption to an absolute minimum – beating the best energy efficiency rating of A+++ by as much as a further 70%. This achievement is the result of a brushless design and variable-speed technology that works without friction. Not only does this innovative motor save energy, it also reduces noise levels to 45 dB for the main wash cycle. So it comes as no surprise that it's our engineers' pride and joy.

The Inverter EcoMotor beats the best energy efficiency rating of A+++ by as much as a further 70%.

Its brushless design allows variable speed and works without friction.

### THE ONLY THING MORE ECONOMICAL IS A CLOTHESLINE.

Exceptionally thrifty tumble dryers have an energy rating of A+++. The GTN 48271 GC goes one better, using a further 10% less energy than such appliances. Quite the energy coup. How did we do it? Unlike conventional motors that rotate with the help of brushes to generate power, the Inverter EcoMotor features magnet drive technology. This reduces friction and lowers energy consumption. What's more, the controls on the variable-speed motor ensure that clothes are dried as gently as if they were on a clothesline. Only this is a whole lot more convenient and efficient.