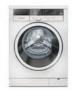

### **GWN 59492 C**

#### **ELECTRONIC WASHING MACHINE**

9 kg load capacity Variable spin speed up to 1400 rpm Text LC display Touch control buttons