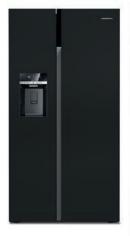

# GSBS 13320 FX

The Grundig FullFresh+ GSBS 13320 FX refrigerator creates the perfect conditions to keep food, above all fruit and vegetables, fresh for up to three times longer.

Duo-Cooling St No Frost

# **GSBS 11130 X**

SIDE BY SIDE FRIDGE-FREEZER

SIDE BY SIDE FRIDGE-FREEZER

# **GSBS 11122 FX**

SIDE BY SIDE FRIDGE-FREEZER

635 L total gross volume **Duo-Cooling No Frost Technology** Touch control display on handle FullFresh Crisper

# **GSBS 13320 FX**

SIDE BY SIDE FRIDGE-FREEZER

620 L total gross volume **Duo-Cooling No Frost Technology** Display with touch control button FullFresh Crisper