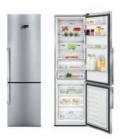

### COLOUR

White

Grundig refrigerators and freezers not only store fruit, vegetables and other food under perfect conditions, they also preserve the great taste, nutrients and vitamins they contain. Thanks to an array of innovative functions, the appliances ensure the best possible protection for food's cell structures and ingredients. The result? Longer-lasting freshness to help you live a healthy life, while enjoying your favourite foods.