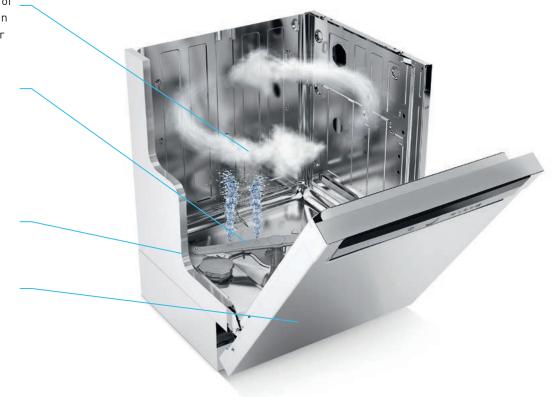

### SAY GOODBYE TO EMPTYING YOUR DRYER'S DOOR FILTER.

With our new effortless filter system for tumble dryers we found a way so you no longer have to – the new Grundig GTN 38269 GC dryer. It features an innovative three-layered condenser filter that cleans itself. The special system uses an innovative circuit that carries condensed water to rinse lint from the filter. The water is pumped up from the filter at the lowest point and back to the tank. There, it's purified so it can flow down again and be pressurised in the three nozzles, which spray it on the filter layers to clean them. To ensure the filter stays spotless, this cycle is constantly repeated during the drying process. Obviously, there's nothing left for you to think about: The filter takes cares of itself. Giving you more time to take care of your loved ones.

Lint from the drum collects in the condenser filter and is then pumped up to the tank with the condensed water.

The special valve and pump system creates a circuit in which purified condensed water flows down to clean the filter layers at the lowest point.

A three-nozzle cleaning system pressurises the purified condensed water before spraying it onto the filter's layers to free them of lint.