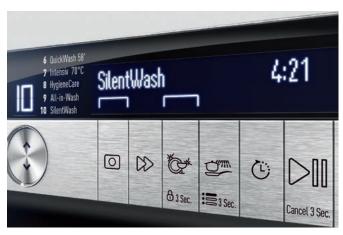

#### SILENT MODE

Omits spin cycles and cancels the main programme's final spin – which can be set manually the next morning. The result is a silent, sleep-friendly environment after bedtime.

### SILENT MODE

The inverter compressor, brushless motor technology and cabinet insulation bring peace to your home with the specially developed Silent Mode.