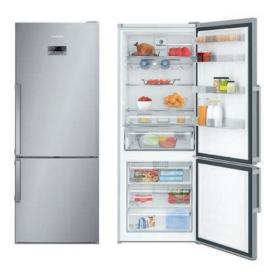

# YOU WANT FRESHNESS TO STAY? GIVE IT A COMFORTABLE HOME.

# GSBS 13320 FX

The Grundig FullFresh+ GSBS 13320 FX refrigerator creates the perfect conditions to keep food, above all fruit and vegetables, fresh for up to three times longer.

Duo-Cooling St No Frost

### OUR FAVOURITE FRUIT? THOSE THAT STAY FRESH.

A Grundig FullFresh+ Side by Side refrigerator is the new place to be for your healthy favourites: A constant temperature and high humidity level in the crisper drawer are preserved by cool air coming out of small ventilation holes. To simultaneously minimise condensation and improve airflow, the specially designed drawer top features small apertures. These ensure ideal conditions inside the compartment for fruit and vegetables. As your produce won't dry out, it stays naturally delicious and farm-fresh for up to three times longer. In short, you'll have less waste, less shopping and always a good feeling. Because you can be sure your favourite fruit and vegetables are in a safe place – patiently waiting for you to enjoy them.