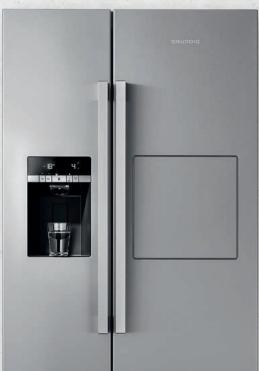

# GSBS 13320 FX

The Grundig FullFresh+ GSBS 13320 FX refrigerator creates the perfect conditions to keep food, above all fruit and vegetables, fresh for up to three times longer.

Duo-Cooling St No Frost

### OUR FAVOURITE FRUIT? THOSE THAT STAY FRESH.

A Grundig FullFresh+ Side by Side refrigerator is the new place to be for your healthy favourites: A constant temperature and high humidity level in the crisper drawer are preserved by cool air coming out of small ventilation holes. To simultaneously minimise condensation and improve airflow, the specially designed drawer top features small apertures. These ensure ideal conditions inside the compartment for fruit and vegetables. As your produce won't dry out, it stays naturally delicious and farm-fresh for up to three times longer. In short, you'll have less waste, less shopping and always a good feeling. Because you can be sure your favourite fruit and vegetables are in a safe place – patiently waiting for you to enjoy them.