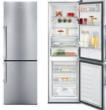

# VITAMIN CARE ZONE

## PROTECTS WHAT PROTECTS YOU: VITAMINS.

Storing fresh produce in the special VitaminCare Zone inside the Grundig Side by Side refrigerators is a bit like returning it to the field. That's because built-in blue light technology simulates natural lighting conditions so that the amount of vitamin C in red vegetables and fruit is especially preserved. Furthermore, the overall vitamin level in your healthy food is boosted, helping to keep it fresh and the goodness locked in. Think of the VitaminCare Zone as a time machine that simply retains your food's natural off-the-stalk freshness and appearance. You'll see the benefits in the reduction in waste and shopping trips – not to mention the savings.

Blue light technology boosts vitamin levels in your fruit and veg.