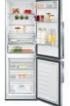

# **ECO CHAMP**

# WE PUT ALL OF OUR ENERGY INTO THIS FRIDGE, SO YOU CAN SAVE YOURS – THANKS TO OUR DUO-COOLING NO FROST TECHNOLOGY.

The new variable-speed Inverter EcoCompressor inside the Grundig Side by Side models helps to lower energy consumption by up to 25%\* while also keeping noise levels down. Even so, it's quite the cold storage powerhouse. High compressor speeds make for quick freezing and improved temperature stability ensures that food keeps fresh for longer. When paired with our Duo-Cooling No Frost Technology, increased humidity levels in the fridge prevent food from drying out and prolong its life. What's more, the frost-free function reliably stops that icy crust from forming, so you don't have to defrost any more. Apart from saving you a lot of work, this fridge also saves on energy costs. Rated A+++, it's so efficient, it virtually puts your electricity consumption on ice.

A dual fan system
ensures the fridge and
freezer compartments
are optimally cooled.
This keeps food fresh for
longer while reducing
energy consumption.