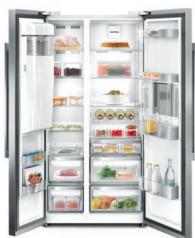

# YOU WANT FRESHNESS TO STAY? GIVE IT A COMFORTABLE HOME.

# GSBS 13320 FX

The Grundig FullFresh+ GSBS 13320 FX refrigerator creates the perfect conditions to keep food, above all fruit and vegetables, fresh for up to three times longer.

Duo-Cooling St No Frost

### OUR FAVOURITE FRUIT? THOSE THAT STAY FRESH.

A Grundig FullFresh+ Side by Side refrigerator is the new place to be for your healthy favourites: A constant temperature and high humidity level in the crisper drawer are preserved by cool air coming out of small ventilation holes. To simultaneously minimise condensation and improve airflow, the specially designed drawer top features small apertures. These ensure ideal conditions inside the compartment for fruit and vegetables. As your produce won't dry out, it stays naturally delicious and farm-fresh for up to three times longer. In short, you'll have less waste, less shopping and always a good feeling. Because you can be sure your favourite fruit and vegetables are in a safe place – patiently waiting for you to enjoy them.

Small ventilation holes in the back of the fridge ensure the air in the crisper drawer stays cool, fresh and high in humidity.

Small apertures in the top of the drawer optimise air circulation and minimise condensation to prevent fruit and vegetables from rotting.