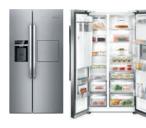

## **FULL FRESH+**

### OUR FAVOURITE FRUIT? THOSE THAT STAY FRESH.

A Grundig FullFresh+ Side by Side refrigerator is the new place to be for your healthy favourites: A constant temperature and high humidity level in the crisper drawer are preserved by cool air coming out of small ventilation holes. To simultaneously minimise condensation and improve airflow, the specially designed drawer top features small apertures. These ensure ideal conditions inside the compartment for fruit and vegetables. As your produce won't dry out, it stays naturally delicious and farm-fresh for up to three times longer. In short, you'll have less waste, less shopping and always a good feeling. Because you can be sure your favourite fruit and vegetables are in a safe place – patiently waiting for you to enjoy them.

# VITAMIN CARE ZONE

## PROTECTS WHAT PROTECTS YOU: VITAMINS.

Storing fresh produce in the special VitaminCare Zone inside the Grundig Side by Side refrigerators is a bit like returning it to the field. That's because built-in blue light technology simulates natural lighting conditions so that the amount of vitamin C in red vegetables and fruit is especially preserved. Furthermore, the overall vitamin level in your healthy food is boosted, helping to keep it fresh and the goodness locked in. Think of the VitaminCare Zone as a time machine that simply retains your food's natural off-the-stalk freshness and appearance. You'll see the benefits in the reduction in waste and shopping trips – not to mention the savings.