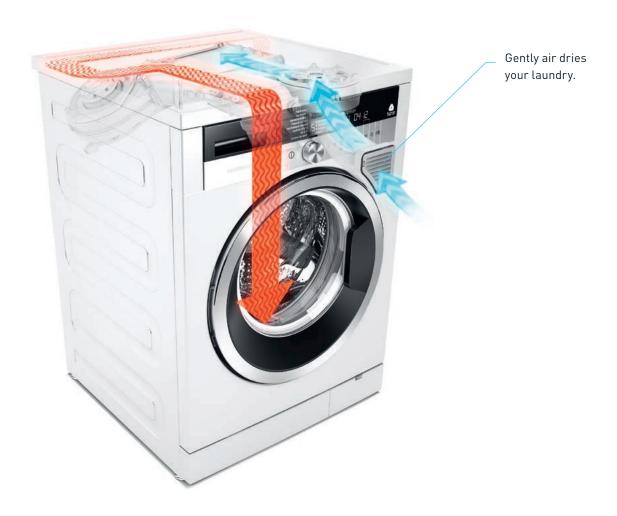

# AIR DRY TECHNOLOGY

### SAVES NOT ONLY A HUGE AMOUNT OF WORK, BUT ALSO ENERGY.

You might think the fuss over drying clothes in a machine is a lot of hot air – until you see your water bills. Most conventional machines actually condense water to perform this process. But the Grundig washer dryer uses only air. That means while your laundry is dried gently and effectively, the water and energy requirement is significantly reduced. As a result, the VDE laboratory in Germany has awarded us an energy efficiency rating of A.