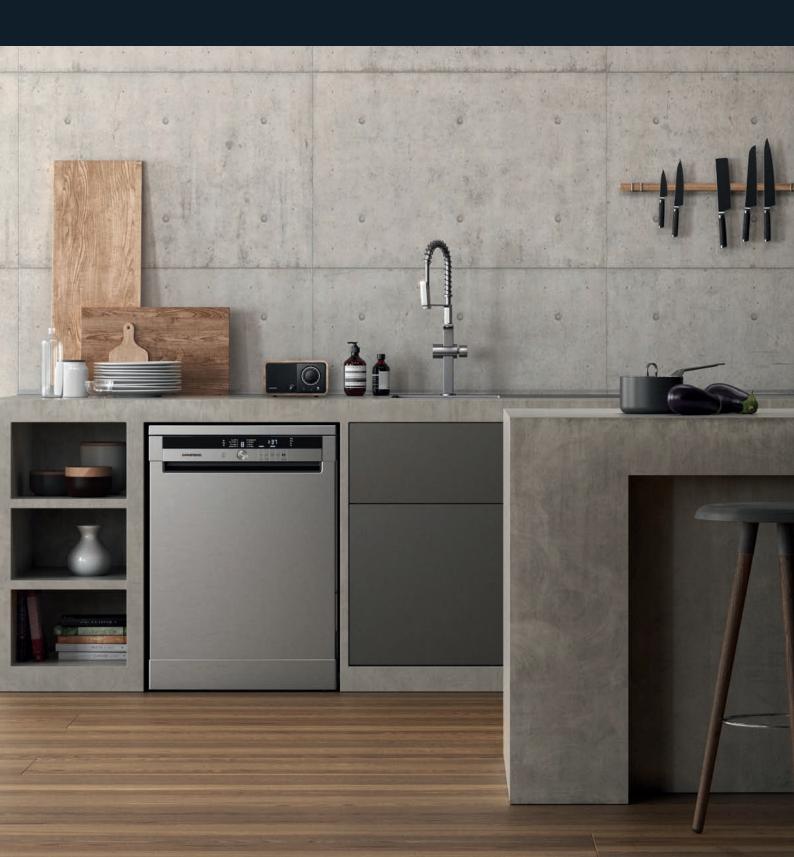

lume

- 90 L net freezer volume
- Ice cube tray2 drawers, 1 flap
- Fast freeze

#### HYGIENE

• Antibacterial seal

## PERFORMANCE

- Energy efficiency class: A++
- Energy consumption: 145 kWh / year
  Noise level: 39 dBA

#### PRODUCT DIMENSIONS

• H x W x D: 84 x 54.5 x 54 cm

## COLOUR

• GFT 12320: White











Energy Class Antibacterial Seal





At Grundig, we expect more from dishwashers than just clean dishes – such as thrifty water and energy consumption. Plus, of course, they need to make sure that kitchenware is perfectly protected, ensuring your glasses, cutlery and plates remain in their original, pristine condition. Our dishwashers do all this and more – so you can make every dinner a perfect occasion.





ECO CHAMP 5.5 L

# TREATS DISHES AND NATURE EQUALLY: WITH CARE.





# GNF 41822 X

The Grundig GNF 41822 X EcoChamp 5.5 L dishwasher keeps your dishes and the environment clean by saving up to 2,600\* litres of water every year.



















# ECO CHAMP 5.5 L

## THE RESULT IS CRYSTAL-CLEAR: A CLEAN ENVIRONMENT.

When it comes to saving resources, our EcoChamp 5.5 litre dishwasher truly is a champion. The brushless motor creates variable water pressure and flow rate, so it's able to produce perfect results paired with incredibly economical water usage. Thanks to this innovation, a single wash cycle requires no more than 5.5 litres of water, reducing consumption by 2,600\* litres every year. And that's not all you save. The A++ rating means the appliance is also highly energy-efficient. So your conscience stays as clean as your dishes.

By generat