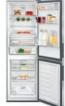

### COLOUR

White

Grundig refrigerators and freezers not only store fruit, vegetables and other food under perfect conditions, they also preserve the great taste, nutrients and vitamins they contain. Thanks to an array of innovative functions, the appliances ensure the best possible protection for food's cell structures and ingredients. The result? Longer-lasting freshness to help you live a healthy life, while enjoying your favourite foods.

**FULL FRESH+** 

# YOU WANT FRESHNESS TO STAY? GIVE IT A COMFORTABLE HOME.

# GSBS 13320 FX

The Grundig FullFresh+ GSBS 13320 FX refrigerator creates the perfect conditions to keep food, above all fruit and vegetables, fresh for up to three times longer.

Duo-Cooling St No Frost