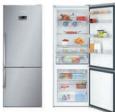

### COLOUR

White

Grundig refrigerators and freezers not only store fruit, vegetables and other food under perfect conditions, they also preserve the great taste, nutrients and vitamins they contain. Thanks to an array of innovative functions, the appliances ensure the best possible protection for food's cell structures and ingredients. The result? Longer-lasting freshness to help you live a healthy life, while enjoying your favourite foods.