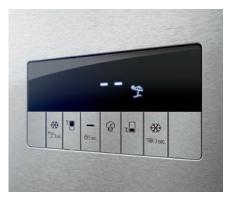

### COLOUR

White

Grundig refrigerators and freezers not only store fruit, vegetables and other food under perfect conditions, they also preserve the great taste, nutrients and vitamins they contain. Thanks to an array of innovative functions, the appliances ensure the best possible protection for food's cell structures and ingredients. The result? Longer-lasting freshness to help you live a healthy life, while enjoying your favourite foods.

### OUR FAVOURITE FRUIT? THOSE THAT STAY FRESH.

A Grundig FullFresh+ Side by Side refrigerator is the new place to be for your healthy favourites: A constant temperature and high humidity level in the crisper drawer are preserved by cool air coming out of small ventilation holes. To simultaneously minimise condensation and improve airflow, the specially designed drawer top features small apertures. These ensure ideal conditions inside the compartment for fruit and vegetables. As your produce won't dry out, it stays naturally delicious and farm-fresh for up to three times longer. In short, you'll have less waste, less shopping and always a good feeling. Because you can be sure your favourite fruit and vegetables are in a safe place – patiently waiting for you to enjoy them.

Small ventilation holes in the back of the fridge ensure the air in the crisper drawer stays cool, fresh and high in humidity.

Small apertures in the top of the drawer optimise air circulation and minimise condensation to prevent fruit and vegetables from rotting.

Fruit and vegetables will stay fresh for up to 30 days. Lettuce remains crisp even three times longer than in other refrigerators.