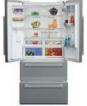

|                                    | D DETAILS                          |
| Reversible door                           | -                                  |                                    |
| Handle type                               | external                           | external                           |
| ianate type                               |                                    | JR OPTIONS                         |
| White                                     | -                                  |                                    |
| X: Fingerprint free stainless steel       | •                                  |                                    |
| Glass Black                               |                                    |                                    |







## **GQN 1232 X**

# **GQN 1112 X**

|                                           | GQN 1232 X                         | GQN 1112 X                         |
|-------------------------------------------|------------------------------------|------------------------------------|
| Туре                                      | French Door with 2 drawers         | French Door with 2 drawers         |
| Height, cm                                | 182.5                              | 182.5                              |
| Control system                            | Display with touch control buttons | Display with touch control buttons |
| Cooling system                            | No Frost                           | No Frost                           |
| sooting system