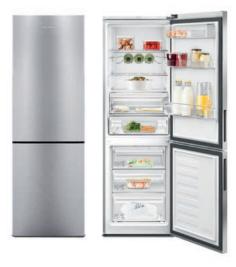

### COLOUR

White

Grundig refrigerators and freezers not only store fruit, vegetables and other food under perfect conditions, they also preserve the great taste, nutrients and vitamins they contain. Thanks to an array of innovative functions, the appliances ensure the best possible protection for food's cell structures and ingredients. The result? Longer-lasting freshness to help you live a healthy life, while enjoying your favourite foods.

**FULL FRESH+** 

# YOU WANT FRESHNESS TO STAY? GIVE IT A COMFORTABLE HOME.

# GSBS 13320 FX

The Grundig FullFresh+ GSBS 13320 FX refrigerator creates the perfect conditions to keep food, above all fruit and vegetables, fresh for up to three times longer.

Duo-Cooling St No Frost