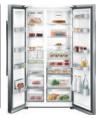

# WE PUT ALL OF OUR ENERGY INTO THIS FRIDGE, SO YOU CAN SAVE YOURS – THANKS TO OUR DUO-COOLING NO FROST TECHNOLOGY.

The new variable-speed Inverter EcoCompressor inside the Grundig Side by Side models helps to lower energy consumption by up to 25%\* while also keeping noise levels down. Even so, it's quite the cold storage powerhouse. High compressor speeds make for quick freezing and improved temperature stability ensures that food keeps fresh for longer. When paired with our Duo-Cooling No Frost Technology, increased humidity levels in the fridge prevent food from drying out and prolong its life. What's more, the frost-free function reliably stops that icy crust from forming, so you don't have to defrost any more. Apart from saving you a lot of work, this fridge also saves on energy costs. Rated A+++, it's so efficient, it virtually puts your electricity consumption on ice.

A dual fan system
ensures the fridge and
freezer compartments
are optimally cooled.
This keeps food fresh for
longer while reducing
energy consumption.

## MAXIMUM SPACE, MAXIMUM EFFICIENCY: A COMBINED FRIDGE-FREEZER DESIGNED AS A EUROPEAN SIDE BY SIDE WITH AN A+++ EFFICIENCY RATING.

The most convenient options on the market sadly do not fit through every front door – at least where fridges are concerned. With this in mind, we have developed a practical alternative: a European Side by Side that consists of two separate appliances. Each module is 60 cm wide, so they can be transported individually before being connected in your kitchen using a screw system. Measuring 120 cm across, our European Side by Side is even 30 cm wider than a standard model, yet it remains easy to handle. For you this means extra space for fresh produce – and extra-low power consumption thanks to the A+++ efficiency rating of both the fridge and the freezer. This makes our European Side by Side a real Grundig EcoChamp.