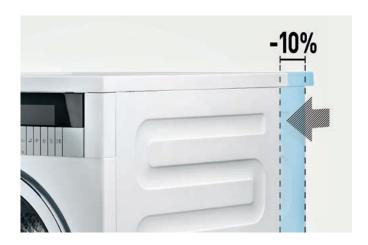

### **ADVANCED HEAT PUMP 54 CM**

With a depth of 54 cm, the space-saving dryer line is 10% more compact than a conventional dryer. The world's slimmest, most efficient dryer\* has a 7 kg capacity and is available with A++, A+ or B efficiency class rating.