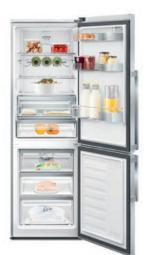

# YOU WANT FRESHNESS TO STAY? GIVE IT A COMFORTABLE HOME.

# GSBS 13320 FX

The Grundig FullFresh+ GSBS 13320 FX refrigerator creates the perfect conditions to keep food, above all fruit and vegetables, fresh for up to three times longer.

Duo-Cooling St No Frost

### OUR FAVOURITE FRUIT? THOSE THAT STAY FRESH.

A Grundig FullFresh+ Side by Side refrigerator is the new place to be for your healthy favourites: A constant temperature and high humidity level in the crisper drawer are preserved by cool air coming out of small ventilation holes. To simultaneously minimise condensation and improve airflow, the specially designed drawer top features small apertures. These ensure ideal conditions inside the compartment for fruit and vegetables. As your produce won't dry out, it stays naturally delicious and farm-fresh for up to three times longer. In short, you'll have less waste, less shopping and always a good feeling. Because you can be sure your favourite fruit and vegetables are in a safe place – patiently waiting for you to enjoy them.

Small ventilation holes in the back of the fridge ensure the air in the crisper drawer stays cool, fresh and high in humidity.

Small apertures in the top of the drawer optimise air circulation and minimise condensation to prevent fruit and vegetables from rotting.