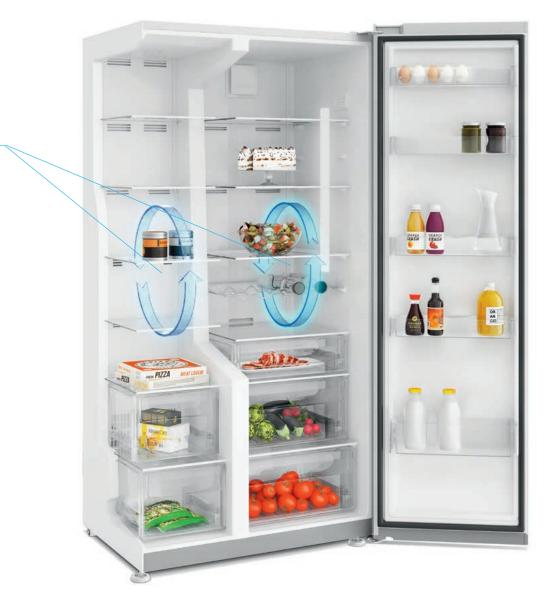

# WE PUT ALL OF OUR ENERGY INTO THIS FRIDGE, SO YOU CAN SAVE YOURS – THANKS TO OUR DUO-COOLING NO FROST TECHNOLOGY.

The new variable-speed Inverter EcoCompressor inside the Grundig Side by Side models helps to lower energy consumption by up to 25%\* while also keeping noise levels down. Even so, it's quite the cold storage powerhouse. High compressor speeds make for quick freezing and improved temperature stability ensures that food keeps fresh for longer. When paired with our Duo-Cooling No Frost Technology, increased humidity levels in the fridge prevent food from drying out and prolong its life. What's more, the frost-free function reliably stops that icy crust from forming, so you don't have to defrost any more. Apart from saving you a lot of work, this fridge also saves on energy costs. Rated A+++, it's so efficient, it virtually puts your electricity consumption on ice.

A dual fan system
ensures the fridge and
freezer compartments
are optimally cooled.
This keeps food fresh for
longer while reducing
energy consumption.