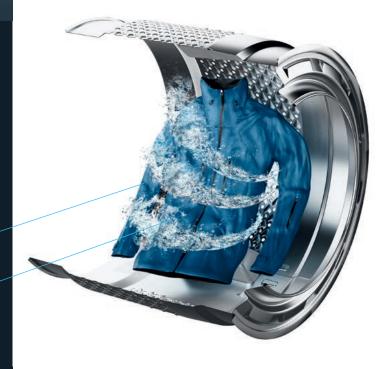

# GWD 59405

The Grundig GWD 59405 washer dryer with Umbrella Technology washes, dries and even impregnates your favourite clothes. So you are well-protected from rain and stains.

The Grundig washer dryer does more than its name implies. It also repairs rain gear and impregnates clothes to make them water-repellent - in just one hour. The fantastic benefits of this special programme are just three easy steps away: First, put a special impregnation liquid in the washer dryer's detergent compartment, then select the programme and press start. The machine is able to impregnate up to 15 T-shirts or ten pairs of trousers at once equal to about 2.5 kg of laundry.

Since this functional treatment is gentle on your clothes, it won't affect the fabric's colour or breathability. So not only your style will be visibly great but also your mood when being outside.

Various fabrics can be impregnated - for instance, cotton, synthetics and mixed fabrics.

The special impregnating programme ensures your clothes shrug off all water and stains.