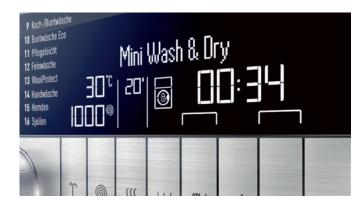

### MINI WASH & DRY

The programme provides a quick washing and drying cycle for a small amount of laundry. Five shirts, for example, can be washed and dried in just 58 minutes.