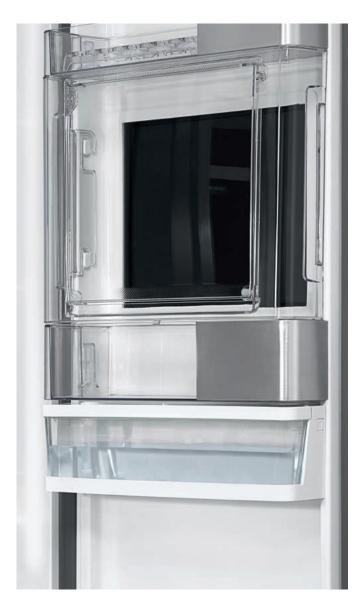

### OUR FAVOURITE FRUIT? THOSE THAT STAY FRESH.

A Grundig FullFresh+ Side by Side refrigerator is the new place to be for your healthy favourites: A constant temperature and high humidity level in the crisper drawer are preserved by cool air coming out of small ventilation holes. To simultaneously minimise condensation and improve airflow, the specially designed drawer top features small apertures. These ensure ideal conditions inside the compartment for fruit and vegetables. As your produce won't dry out, it stays naturally delicious and farm-fresh for up to three times longer. In short, you'll have less waste, less shopping and always a good feeling. Because you can be sure your favourite fruit and vegetables are in a safe place – patiently waiting for you to enjoy them.

Small ventilation holes in the back of the fridge ensure the air in the crisper drawer stays cool, fresh and high in humidity.

Small apertures in the top of the drawer optimise air circulation and minimise condensation to prevent fruit and vegetables from rotting.

Fruit and vegetables will stay fresh for up to 30 days. Lettuce remains crisp even three times longer than in other refrigerators.