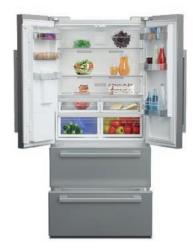

### OUR FAVOURITE FRUIT? THOSE THAT STAY FRESH.

A Grundig FullFresh+ Side by Side refrigerator is the new place to be for your healthy favourites: A constant temperature and high humidity level in the crisper drawer are preserved by cool air coming out of small ventilation holes. To simultaneously minimise condensation and improve airflow, the specially designed drawer top features small apertures. These ensure ideal conditions inside the compartment for fruit and vegetables. As your produce won't dry out, it stays naturally delicious and farm-fresh for up to three times longer. In short, you'll have less waste, less shopping and always a good feeling. Because you can be sure your favourite fruit and vegetables are in a safe place – patiently waiting for you to enjoy them.

Small ventilation holes in the back of the fridge ensure the air in the crisper drawer stays cool, fresh and high in humidity.

Small apertures in the top of the drawer optimise air circulation and minimise condensation to prevent fruit and vegetables from rotting.

Fruit and vegetables will stay fresh for up to 30 days. Lettuce remains crisp even three times longer than in other refrigerators.