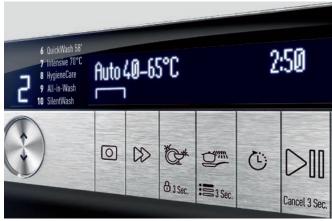

#### TEXT LC DISPLAY WITH TOUCH CONTROL BUTTONS

The electronic Text LC Display with Touch Control Buttons brings ergonomic benefits and ease of use to your home. It automatically recommends settings that ensure maximum water and energy efficiency, displays the temperature, soil level and load size, and even features a memory function that saves "favourite" wash programmes.

#### 16 WASH PROGRAMMES

Cotton, Cotton Eco, HygieneCare, Synthetics, AquaPerfect 40° / 40′, WoolProtect, MachineCare, Spin+Pump, MultiSense, SteamRefresh, StainCare, Mini 14', DarkCare, Bedding, Hand Wash, Rinsing

#### SPECIAL FUNCTIONS

Silent mode / Prewash / PerfectRinse / Memory / Soil level