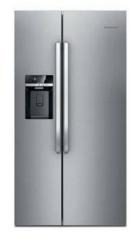

# **GSBS 14620 X**

SIDE BY SIDE FRIDGE-FREEZER

620 L total gross volume **Duo-Cooling No Frost Technology** Display with touch control button

#### FRIDGE

- 353 L net fridge volume
- 0-3°C super fresh zone (15 L net volume)
- 4 glass shelves
- 4 full width door racks
- Chrome coated wine rack
- VitaminCare
- Cooling fan
- Door open buzzer
- Holiday mode and eco function
- LED illumination
- Minibar

#### FREEZER

- 176 L net freezer volume
- No Frost
- Water and ice dispenser
- 2 drawers
- LED illumination

#### **HYGIENE**

- IonFresh Technology
- Anti-odour filter
- Antibacterial seal

## PERFORMANCE

- Energy efficiency class: A++
- Energy consumption: 370 kWh / year
- Noise level: 43 dBA
- Fixed water supply
- · Eco compressor

## PRODUCT DIMENSIONS

• H x W x D: 182 x 91 x 72 cm

• GSBS 14620 X: Fingerprint free inox

Anti-Odour Filter