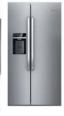

# GSBS 13320 FX

The Grundig FullFresh+ GSBS 13320 FX refrigerator creates the perfect conditions to keep food, above all fruit and vegetables, fresh for up to three times longer.

Duo-Cooling St No Frost

# **GSBS 11130 X**

SIDE BY SIDE FRIDGE-FREEZER

SIDE BY SIDE FRIDGE-FREEZER

#### 635 L total gross volume **Duo-Cooling No Frost Technology** Display with touch control button

#### FRIDGE

- 368 L net fridge volume
- 0-3°C super fresh zone (15 L net volume)
- 4 glass shelves
- 5 full width door racks
- Chrome coated wine rack
- VitaminCare
- Cooling fan
- Door open buzzer
- Holiday mode and eco function
- LED illumination

#### FREEZER

- 190 L net freezer volume
- No Frost
- 2 drawers
- LED illumination