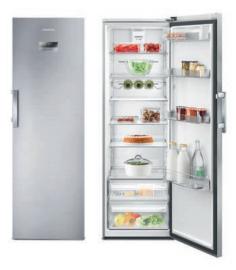

### COLOUR

White

Grundig refrigerators and freezers not only store fruit, vegetables and other food under perfect conditions, they also preserve the great taste, nutrients and vitamins they contain. Thanks to an array of innovative functions, the appliances ensure the best possible protection for food's cell structures and ingredients. The result? Longer-lasting freshness to help you live a healthy life, while enjoying your favourite foods.