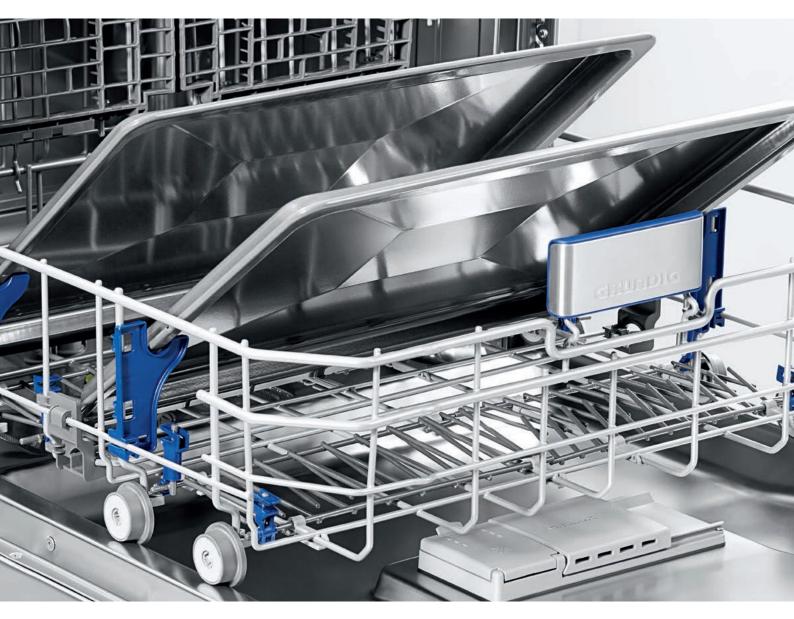

ose is broken, the outer hose carries the water to the dishwasher tub. A float switch detects the unusual water level and instantly cuts off the intake from the tap.

# **HYGIENE**





#### PERFECT RINSE

For those who want to go the extra hygienic mile, the perfect rinse function uses more water for an additional rinsing after the selected washing programme. The result: highly hygienic and super clean dishes.







# ANTIBACTERIAL SEAL

A special coating eliminates bacteria from the dishwasher door. This results in improved hygiene and reduced health hazards.



# **HYGIENE CARE**

Increases the water temperature to over 65°C for 36 minutes. This special programme kills 99.9999% of all bacteria. Approved by German Laboratory, TRLP (TUEV Rheinland LGA Products GmbH).

# **ACCESSORIES**





# TRAYMASTER

Simply put your oven trays into the dishwasher: Our new Traymaster function programme provides high-pressure washing for up to three oven trays or shelves. So they are cleaned much better – and obviously more comfortable, too.







# **VARIO SLIDE CUTLERY BASKET**

The special cutlery basket is designed to slide easily at two levels along the tines of the lower basket, allowing for more flexible positioning and creating more space for large-sized pots, pans and bowls.



# LOWER BASKET WINE GLASS HOLDER

Thanks to the special wine glass holder, glasses with tall stems can now be placed in the lower basket – without any risk of damage.





# REMOVABLE CUTLERY DRAWER

While this creates more room for your cutlery and espresso cups, it can just as easily be removed to pro