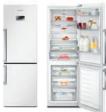

# EUROPEAN SIDE BY SIDE ECO CHAMP

## MAXIMUM SPACE, MAXIMUM EFFICIENCY: A COMBINED FRIDGE-FREEZER DESIGNED AS A EUROPEAN SIDE BY SIDE WITH AN A+++ EFFICIENCY RATING.

The most convenient options on the market sadly do not fit through every front door – at least where fridges are concerned. With this in mind, we have developed a practical alternative: a European Side by Side that consists of two separate appliances. Each module is 60 cm wide, so they can be transported individually before being connected in your kitchen using a screw system. Measuring 120 cm across, our European Side by Side is even 30 cm wider than a standard model, yet it remains easy to handle. For you this means extra space for fresh produce – and extra-low power consumption thanks to the A+++ efficiency rating of both the fridge and the freezer. This makes our European Side by Side a real Grundig EcoChamp.

The two appliances are connected using a simple screw system.

The EcoChamp is 120 cm across, making it a good 30 cm wider than a standard Side by Side.

A capacity of 647 litres guarantees extra room for fresh produce.