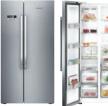

# GSBS 13320 FX

The Grundig FullFresh+ GSBS 13320 FX refrigerator creates the perfect conditions to keep food, above all fruit and vegetables, fresh for up to three times longer.

Duo-Cooling St No Frost

### OUR FAVOURITE FRUIT? THOSE THAT STAY FRESH.

A Grundig FullFresh+ Side by Side refrigerator is the new place to be for your healthy favourites: A constant temperature and high humidity level in the crisper drawer are preserved by cool air coming out of small ventilation holes. To simultaneously minimise condensation and improve airflow, the specially designed drawer top features small apertures. These ensure ideal conditions inside the compartment for fruit and vegetables. As your produce won't dry out, it stays naturally delicious and farm-fresh for up to three times longer. In short, you'll have less waste, less shopping and always a good feeling. Because you can be sure your favourite fruit and vegetables are in a safe place – patiently waiting for you to enjoy them.

Small ventilation holes in the back of the fridge ensure the air in the crisper drawer stays cool, fresh and high in humidity.

Small apertures in the top of the drawer optimise air circulation and minimise condensation to prevent fruit and vegetables from rotting.