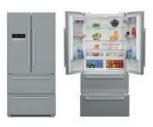

# GSBS 13320 FX

The Grundig FullFresh+ GSBS 13320 FX refrigerator creates the perfect conditions to keep food, above all fruit and vegetables, fresh for up to three times longer.

Duo-Cooling St No Frost

### OUR FAVOURITE FRUIT? THOSE THAT STAY FRESH.

A Grundig FullFresh+ Side by Side refrigerator is the new place to be for your healthy favourites: A constant temperature and high humidity level in the crisper drawer are preserved by cool air coming out of small ventilation holes. To simultaneously minimise condensation and improve airflow, the specially designed drawer top features small apertures. These ensure ideal conditions inside the compartment for fruit and vegetables. As your produce won't dry out, it stays naturally delicious and farm-fresh for up to three times longer. In short, you'll have less waste, less shopping and always a good feeling. Because you can be sure your favourite fruit and vegetables are in a safe place – patiently waiting for you to enjoy them.

Small ventilation holes in the back of the fridge ensure the air in the crisper drawer stays cool, fresh and high in humidity.

Small apertures in the top of the drawer optimise air circulation and minimise condensation to prevent fruit and vegetables from rotting.

Fruit and vegetables will stay fresh for up to 30 days. Lettuce remains crisp even three times longer than in other refrigerators.