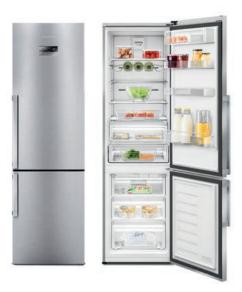

# EUROPEAN SIDE BY SIDE ECO CHAMP

## MAXIMUM SPACE, MAXIMUM EFFICIENCY: A COMBINED FRIDGE-FREEZER DESIGNED AS A EUROPEAN SIDE BY SIDE WITH AN A+++ EFFICIENCY RATING.

The most convenient options on the market sadly do not fit through every front door – at least where fridges are concerned. With this in mind, we have developed a practical alternative: a European Side by Side that consists of two separate appliances. Each module is 60 cm wide, so they can be transported individually before being connected in your kitchen using a screw system. Measuring 120 cm across, our European Side by Side is even 30 cm wider than a standard model, yet it remains easy to handle. For you this means extra space for fresh produce – and extra-low power consumption thanks to the A+++ efficiency rating of both the fridge and the freezer. This makes our European Side by Side a real Grundig EcoChamp.

The two appliances are connected using a simple screw system.

The EcoChamp is 120 cm across, making it a good 30 cm wider than a standard Side by Side.

A capacity of 647 litres guarantees extra room for fresh produce.