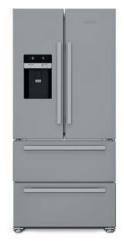

# GSBS 13320 FX

The Grundig FullFresh+ GSBS 13320 FX refrigerator creates the perfect conditions to keep food, above all fruit and vegetables, fresh for up to three times longer.

Duo-Cooling St No Frost