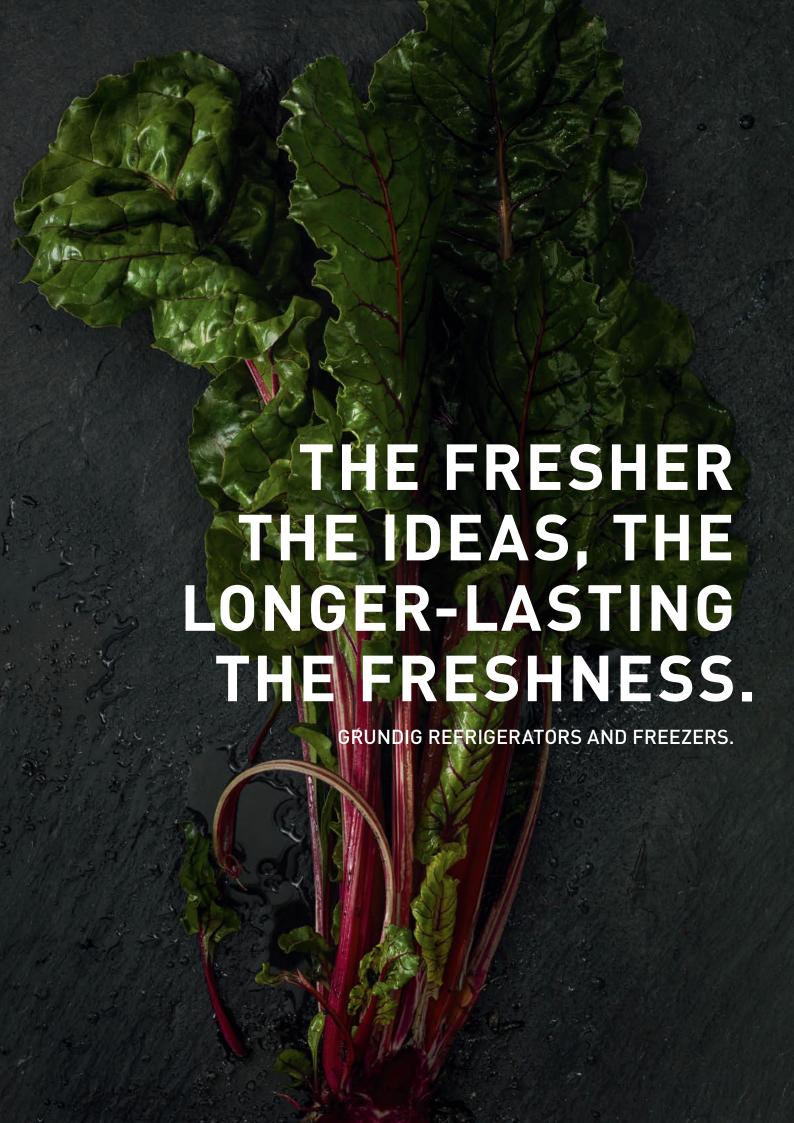

### COLOUR

White

Grundig refrigerators and freezers not only store fruit, vegetables and other food under perfect conditions, they also preserve the great taste, nutrients and vitamins they contain. Thanks to an array of innovative functions, the appliances ensure the best possible protection for food's cell structures and ingredients. The result? Longer-lasting freshness to help you live a healthy life, while enjoying your favourite foods.

# YOU WANT FRESHNESS TO STAY? GIVE IT A COMFORTABLE HOME.

# GSBS 13320 FX

The Grundig FullFresh+ GSBS 13320 FX refrigerator creates the perfect conditions to keep food, above all fruit and vegetables, fresh for up to three times longer.

Duo-Cooling St No Frost