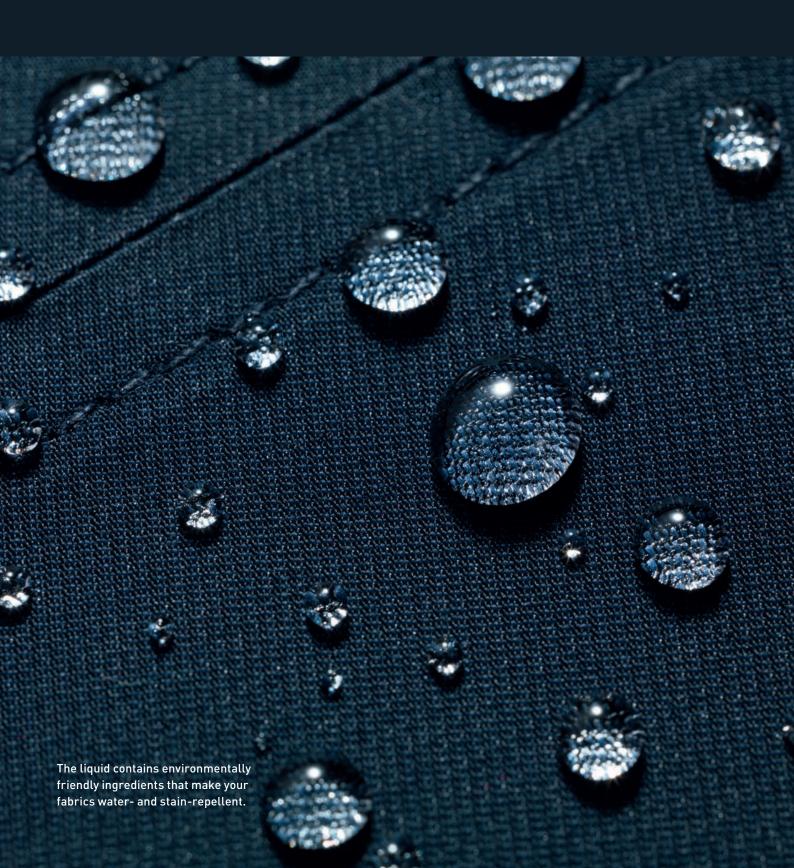

# GWD 59405

The Grundig GWD 59405 washer dryer with Umbrella Technology washes, dries and even impregnates your favourite clothes. So you are well-protected from rain and stains.

The Grundig washer dryer does more than its name implies. It also repairs rain gear and impregnates clothes to make them water-repellent - in just one hour. The fantastic benefits of this special programme are just three easy steps away: First, put a special impregnation liquid in the washer dryer's detergent compartment, then select the programme and press start. The machine is able to impregnate up to 15 T-shirts or ten pairs of trousers at once equal to about 2.5 kg of laundry.

Since this functional treatment is gentle on your clothes, it won't affect the fabric's colour or breathability. So not only your style will be visibly great but also your mood when being outside.

Various fabrics can be impregnated - for instance, cotton, synthetics and mixed fabrics.

The special impregnating programme ensures your clothes shrug off all water and stains.