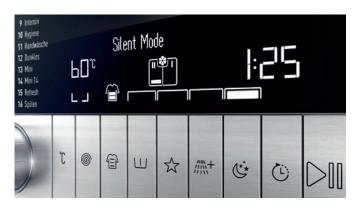

#### SILENT MODE

Omits spin cycles and cancels the main programme's final spin – which can be set manually the next morning. The result is a silent, sleep-friendly environment after bedtime.

#### TEXT LC DISPLAY WITH TOUCH CONTROL BUTTONS

The electronic Text LC Display with Touch Control Buttons brings ergonomic benefits and ease of use to your home. It automatically recommends settings that ensure maximum water and energy efficiency, displays the temperature, soil level and load size, and even features a memory function that saves "favourite" wash programmes.