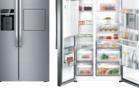

# YOU WANT FRESHNESS TO STAY? GIVE IT A COMFORTABLE HOME.

# GSBS 13320 FX

The Grundig FullFresh+ GSBS 13320 FX refrigerator creates the perfect conditions to keep food, above all fruit and vegetables, fresh for up to three times longer.

Duo-Cooling St No Frost

### OUR FAVOURITE FRUIT? THOSE THAT STAY FRESH.

A Grundig FullFresh+ Side by Side refrigerator is the new place to be for your healthy favourites: A constant temperature and high humidity level in the crisper drawer are preserved by cool air coming out of small ventilation holes. To simultaneously minimise condensation and improve airflow, the specially designed drawer top features small apertures. These ensure ideal conditions inside the compartment for fruit and vegetables. As your produce won't dry out, it stays naturally delicious and farm-fresh for up to three times longer. In short, you'll have less waste, less shopping and always a good feeling. Because you can be sure your favourite fruit and vegetables are in a safe place – patiently waiting for you to enjoy them.