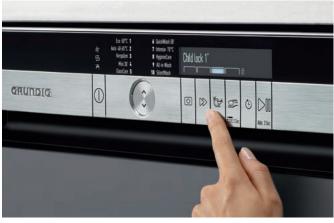

#### TEXT LC DISPLAY WITH TOUCH CONTROL BUTTONS

The electronic Text LC Display with Touch Control Buttons brings ergonomic benefits and ease of use to your home. It automatically recommends settings that ensure maximum water and energy efficiency, displays the temperature, soil level and load size, and even features a memory function that saves "favourite" wash programmes.