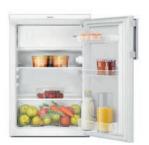

### COLOUR

White

Grundig refrigerators and freezers not only store fruit, vegetables and other food under perfect conditions, they also preserve the great taste, nutrients and vitamins they contain. Thanks to an array of innovative functions, the appliances ensure the best possible protection for food's cell structures and ingredients. The result? Longer-lasting freshness to help you live a healthy life, while enjoying your favourite foods.

**FULL FRESH+** 

# YOU WANT FRESHNESS TO STAY? GIVE IT A COMFORTABLE HOME.