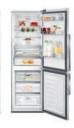

# **GSBS 11122 FX**

SIDE BY SIDE FRIDGE-FREEZER

635 L total gross volume **Duo-Cooling No Frost Technology** Touch control display on handle FullFresh Crisper

#### FRIDGE

- 368 L net fridge volume
- 0-3°C super fresh zone (15 L net volume)
- 4 glass shelves
- 5 full width door racks
- Chrome coated wine rack
- VitaminCare
- Cooling fan
- Door open buzzer
- Holiday mode and eco function
- LED illumination

## FREEZER

- 190 L net freezer volume
- No Frost
- 2 drawers
- LED illumination