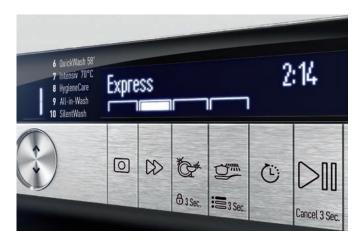

# CARES FOR COMFORT. OF YOU AND YOUR CLOTHES.

Inverter EcoMotor

Advanced Heat Pump Fechnology

Silent Mod

# GTN 38269 GC

The Grundig GTN 38269 GC dryer with ExpertClean  $^{\text{TM}}$  Technology filters out your effort: The filter cleans itself so you don't need to.

# EXPERT CLEAN™ TECHNOLOGY

### SAY GOODBYE TO EMPTYING YOUR DRYER'S DOOR FILTER.

With our new effortless filter system for tumble dryers we found a way so you no longer have to – the new Grundig GTN 38269 GC dryer. It features an innovative three-layered condenser filter that cleans itself. The special system uses an innovative circuit that carries condensed water to rinse lint from the filter. The water is pumped up from the filter at the lowest point and back to the tank. There, it's purified so it can flow down again and be pressurised in the three nozzles, which spray it on the filter layers to clean them. To ensure the filter stays spotless, this cycle is constantly repeated during the drying process. Obviously, there's nothing left for you to think about: The filter takes cares of itself. Giving you more time to take care of your loved ones.

### **EXPRESS DRY**

ExpressDry mode completes its standard programme faster than other 8 kg heat pump dryers. While an 8 kg load can be dried in 115 minutes – 24% quicker than a standard programme with A+ energy efficiency – the machine can optionally be switched over to standard mode with A+++ energy efficiency and 152 minutes drying time.

### SPECIAL FUNCTIONS

Express / Silent mode