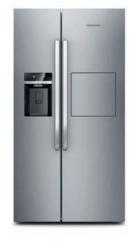

# **GSBS 11130 X**

SIDE BY SIDE FRIDGE-FREEZER

SIDE BY SIDE FRIDGE-FREEZER

#### 635 L total gross volume **Duo-Cooling No Frost Technology** Display with touch control button

#### FRIDGE

- 368 L net fridge volume
- 0-3°C super fresh zone (15 L net volume)
- 4 glass shelves
- 5 full width door racks
- Chrome coated wine rack
- VitaminCare
- Cooling fan
- Door open buzzer
- Holiday mode and eco function
- LED illumination

#### FREEZER

- 190 L net freezer volume
- No Frost
- 2 drawers
- LED illumination

#### HYGIENE

- IonFresh Technology
- Anti-odour filter
- Antibacterial seal

#### PERFORMANCE

- Energy efficiency class: A+++
- Energy consumption: 254 kWh / year
- Noise level: 43 dBA
- Eco compressor

#### PRODUCT DIMENSIONS

• H x W x D: 182 x 91 x 72 cm

• GSBS 11130 X: Fingerprint free inox

635 L total gross volume Duo-Cooling No Frost Technology Display with touch control button