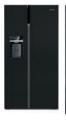

# **GSBS 13320 FGB**

SIDE BY SIDE FRIDGE-FREEZER

620 L total gross volume **Duo-Cooling No Frost Technology** Display with touch control button FullFresh Crisper

#### FRIDGE

- 368 L net fridge volume
- 0-3°C super fresh zone (15 L net volume)
- 4 glass shelves
- 4 full width door racks
- Chrome coated wine rack
- VitaminCare
- Cooling fan
- Door open buzzer
- Holiday mode and eco function
- LED illumination

## FREEZER

- 176 L net freezer volume No Frost
- Water and ice dispenser
- 2 drawers • LED illumination

## **HYGIENE**

- IonFresh Technology
- Anti-odour filter
- Antibacterial seal

#### PERFORMANCE

- Energy efficiency class: A++
- Energy consumption: 370 kWh / year
- Noise level: 43 dBA
- Fixed water supply
- Eco compressor

## PRODUCT DIMENSIONS

• H x W x D: 182 x 91 x 72 cm

• GSBS 13320 FGB: Black Glass

Energy Class VitaminCare Zone

Duo-Cooling SuperFresh No Frost Technology