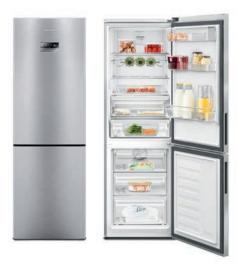

# GSBS 13320 FX

The Grundig FullFresh+ GSBS 13320 FX refrigerator creates the perfect conditions to keep food, above all fruit and vegetables, fresh for up to three times longer.

Duo-Cooling St No Frost