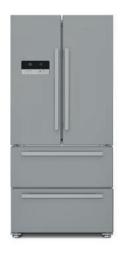

# GSBS 13320 FX

The Grundig FullFresh+ GSBS 13320 FX refrigerator creates the perfect conditions to keep food, above all fruit and vegetables, fresh for up to three times longer.

Duo-Cooling St No Frost

# **GSBS 13320 FX**

SIDE BY SIDE FRIDGE-FREEZER

620 L total gross volume **Duo-Cooling No Frost Technology** Display with touch control button FullFresh Crisper

#### FRIDGE

- 368 L net fridge volume
- 0-3°C super fresh zone (15 L net volume)
- 4 glass shelves
- 4 full width door racks
- Chrome coated wine rack
- VitaminCare
- Cooling fan
- Door open buzzer
- Holiday mode and eco function
- LED illumination

#### FREEZER

- 176 L net freezer volume No Frost
- · Water and ice dispenser
- 2 drawers
- LED illumination