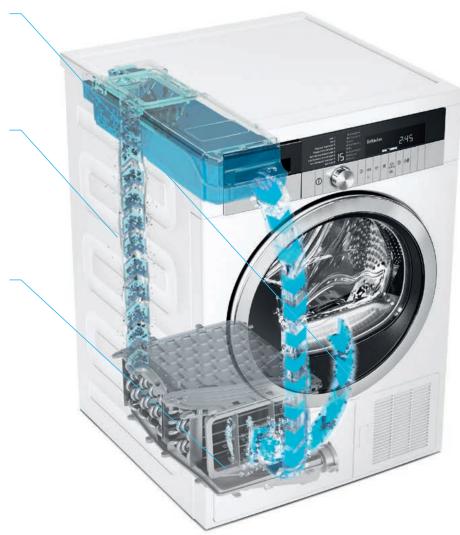

### SAY GOODBYE TO EMPTYING YOUR DRYER'S DOOR FILTER.

With our new effortless filter system for tumble dryers we found a way so you no longer have to – the new Grundig GTN 38269 GC dryer. It features an innovative three-layered condenser filter that cleans itself. The special system uses an innovative circuit that carries condensed water to rinse lint from the filter. The water is pumped up from the filter at the lowest point and back to the tank. There, it's purified so it can flow down again and be pressurised in the three nozzles, which spray it on the filter layers to clean them. To ensure the filter stays spotless, this cycle is constantly repeated during the drying process. Obviously, there's nothing left for you to think about: The filter takes cares of itself. Giving you more time to take care of your loved ones.

Lint from the drum collects in the condenser filter and is then pumped up to the tank with the condensed water.

The special valve and pump system creates a circuit in which purified condensed water flows down to clean the filter layers at the lowest point.

A three-nozzle cleaning system pressurises the purified condensed water before spraying it onto the filter's layers to free them of lint.