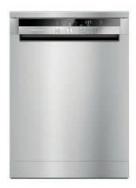

### PERFORMANCE

- Energy efficiency class: A+++
- Spin drying efficiency class: B
- ullet Noise level for washing / spinning: 49 / 70 dBA

### PRODUCT DIMENSIONS

• H x W x D: 84 x 60 x 61 cm

### COLOUR

White