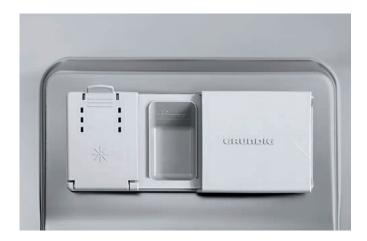

# ION FRESH TECHNOLOGY

## FRESHLY HARVESTED FROM OUR DEVELOPMENT DEPARTMENT.

To prevent unpleasant odours and bacteria, Grundig relies on tiny helpers called ions. IonFresh Technology produces these naturally occurring particles, which can be found in high concentrations near waterfalls or in forests. Often referred to as the "vitamins of the air", they destroy bacteria and odour molecules before being expelled when the refrigerator defrosts. As a result, you can breathe easy whenever you open the fridge, knowing the air is clean and your food will stay fresh for longer.

Negative ions are capturing positive ones. This method manages to reliably clean the air in the fridge from odours and bacteria – without the use of harmful gases or chemicals.