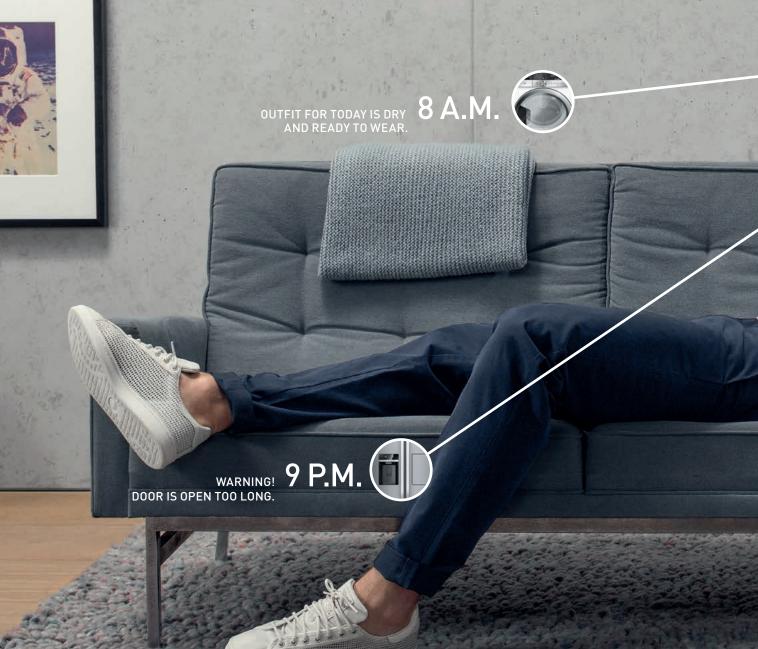

So you see, Grundig products are specially tailored. To daily life.

Nowadays, everyone is short of time. So why waste it on housework? Let us help you make the most of precious moments. Grundig HomeWhiz appliances are always ready to clock in. Simply set the Internet-enabled washing machine, dryer, oven, fridge and dishwasher to work using a tablet, smartphone or smart TV. Thanks to our smart app, you get to enjoy that extra hour in bed or movie night with your loved ones. There's no reason to ever leave your comfort zone again – at least not while you're in your Wi-Fi zone.

And the hassle-free features don't end there. Now, your washing machine will automatically select the right programme for your laundry, while the oven will cook two meals at once – even at different temperatures and for different durations. And since our fridges redefine freshness, you can put off grocery shopping for a few more days.