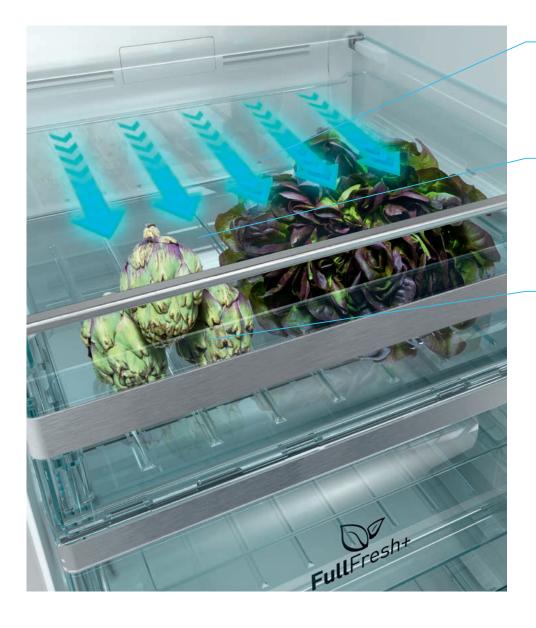

### OUR FAVOURITE FRUIT? THOSE THAT STAY FRESH.

A Grundig FullFresh+ Side by Side refrigerator is the new place to be for your healthy favourites: A constant temperature and high humidity level in the crisper drawer are preserved by cool air coming out of small ventilation holes. To simultaneously minimise condensation and improve airflow, the specially designed drawer top features small apertures. These ensure ideal conditions inside the compartment for fruit and vegetables. As your produce won't dry out, it stays naturally delicious and farm-fresh for up to three times longer. In short, you'll have less waste, less shopping and always a good feeling. Because you can be sure your favourite fruit and vegetables are in a safe place – patiently waiting for you to enjoy them.

Small ventilation holes in the back of the fridge ensure the air in the crisper drawer stays cool, fresh and high in humidity.

Small apertures in the top of the drawer optimise air circulation and minimise condensation to prevent fruit and vegetables from rotting.

Fruit and vegetables will stay fresh for up to 30 days. Lettuce remains crisp even three times longer than in other refrigerators.