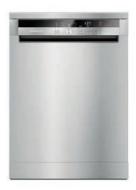

### **GWN 59492 C**

#### **ELECTRONIC WASHING MACHINE**

9 kg load capacity Variable spin speed up to 1400 rpm Text LC display Touch control buttons

#### 16 WASH PROGRAMMES

Cotton, Cotton Eco, HygieneCare, Synthetics, AquaPerfect 40° / 40′, WoolProtect, MachineCare, Spin+Pump, MultiSense, SteamRefresh, StainCare, Mini 14', DarkCare, Bedding, Hand Wash, Rinsing