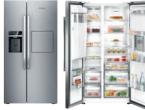

### COLOUR

White

Grundig refrigerators and freezers not only store fruit, vegetables and other food under perfect conditions, they also preserve the great taste, nutrients and vitamins they contain. Thanks to an array of innovative functions, the appliances ensure the best possible protection for food's cell structures and ingredients. The result? Longer-lasting freshness to help you live a healthy life, while enjoying your favourite foods.

# YOU WANT FRESHNESS TO STAY? GIVE IT A COMFORTABLE HOME.

# GSBS 13320 FX

The Grundig FullFresh+ GSBS 13320 FX refrigerator creates the perfect conditions to keep food, above all fruit and vegetables, fresh for up to three times longer.

Duo-Cooling St No Frost