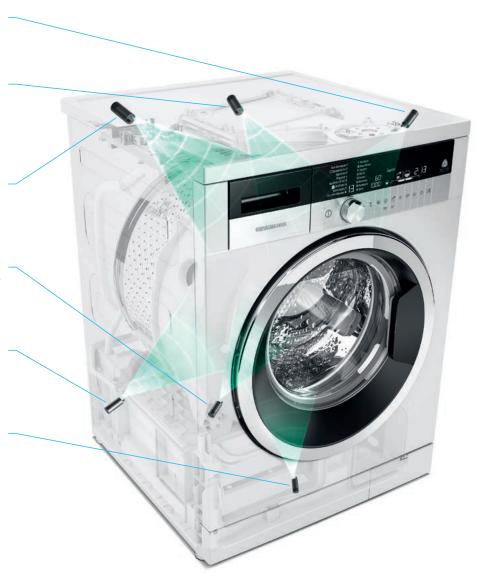

#### HAS A DISTINCT FASHION SENSE. JUST LIKE YOU.

With its flair for fabric care, the Grundig MultiSense washing machine takes the guesswork out of laundry. Special sensors recognise types of textiles and the size of the load and automatically select the best programme for your clothes. In other words, MultiSense Technology initiates the optimum cycle length, motor speed, number of rinses and more. All of which is good for your clothes and your peace of mind. That leaves only one thing for you to worry about – what you're going to wear.

#### **TURBIDITY SENSOR**

Determines how soiled your clothes are.

#### WATER LEVEL SENSOR

Recognises the type of laundry by establishing textiles' water absorption characteristics.

#### **WEIGHT SENSOR**

Weighs the laundry and recommends the ideal amount of detergent.

#### WATER FLOW SENSOR

Determines how much water will be needed for the wash cycle.

#### STEAM GENERATOR

Reduces wrinkling and removes undesirable odours from fabrics.

#### RINSE SENSOR

Measures water purity to ensure that no detergent residue remains in the laundry.