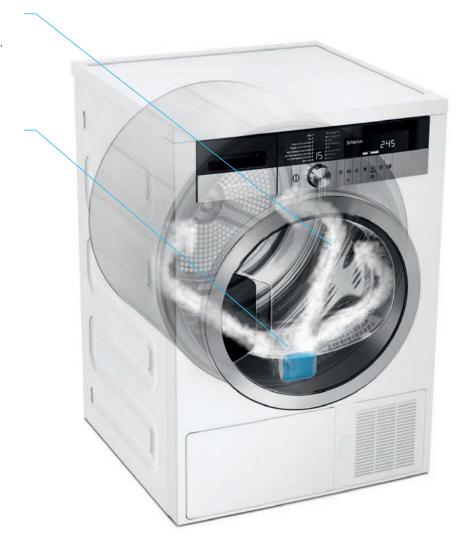

# **PRO SCENT**

### WELL-SCENTED LAUNDRY: PERFECTLY HOME AND DRY.

Everyone loves the fragrance of freshly washed laundry but putting clothes in a tumble dryer usually means you lose out. That's why we invented a dryer with ProScent: It pleasantly freshens up your laundry with natural odours. The secret is a small capsule. Positioned directly inside the tumble dryer's air flow, it continuously permeates the garments with a natural fragrance of your choice – Fresh, Floral or Ocean. The capsule is easy to insert, so you can change it as often as you like. Just follow your nose to the scent that best fits your mood – and breathe in happiness.

From its position in the air flow, the capsule continuously permeates garments with fragrance.

The capsule in the dryer's air flow can easily be exchanged.