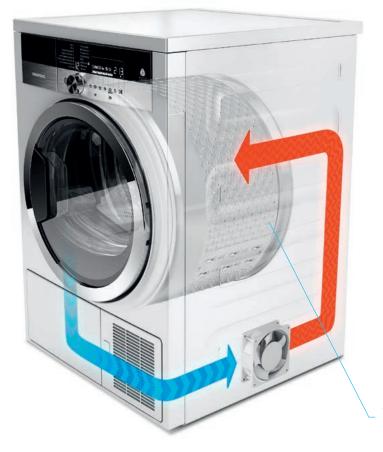

# AIR DRY TECHNOLOGY

### SAVES NOT ONLY A HUGE AMOUNT OF WORK, BUT ALSO ENERGY.

You might think the fuss over drying clothes in a machine is a lot of hot air – until you see your water bills. Most conventional machines actually condense water to perform this process. But the Grundig washer dryer uses only air. That means while your laundry is dried gently and effectively, the water and energy requirement is significantly reduced. As a result, the VDE laboratory in Germany has awarded us an energy efficiency rating of A.