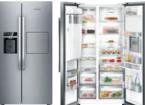

# **ECO CHAMP**

# WE PUT ALL OF OUR ENERGY INTO THIS FRIDGE, SO YOU CAN SAVE YOURS – THANKS TO OUR DUO-COOLING NO FROST TECHNOLOGY.

The new variable-speed Inverter EcoCompressor inside the Grundig Side by Side models helps to lower energy consumption by up to 25%\* while also keeping noise levels down. Even so, it's quite the cold storage powerhouse. High compressor speeds make for quick freezing and improved temperature stability ensures that food keeps fresh for longer. When paired with our Duo-Cooling No Frost Technology, increased humidity levels in the fridge prevent food from drying out and prolong its life. What's more, the frost-free function reliably stops that icy crust from forming, so you don't have to defrost any more. Apart from saving you a lot of work, this fridge also saves on energy costs. Rated A+++, it's so efficient, it virtually puts your electricity consumption on ice.

# EUROPEAN SIDE BY SIDE ECO CHAMP

## MAXIMUM SPACE, MAXIMUM EFFICIENCY: A COMBINED FRIDGE-FREEZER DESIGNED AS A EUROPEAN SIDE BY SIDE WITH AN A+++ EFFICIENCY RATING.

The most convenient options on the market sadly do not fit through every front door – at least where fridges are concerned. With this in mind, we have developed a practical alternative: a European Side by Side that consists of two separate appliances. Each module is 60 cm wide, so they can be transported individually before being connected in your kitchen using a screw system. Measuring 120 cm across, our European Side by Side is even 30 cm wider than a standard model, yet it remains easy to handle. For you this means extra space for fresh produce – and extra-low power consumption thanks to the A+++ efficiency rating of both the fridge and the freezer. This makes our European Side by Side a real Grundig EcoChamp.