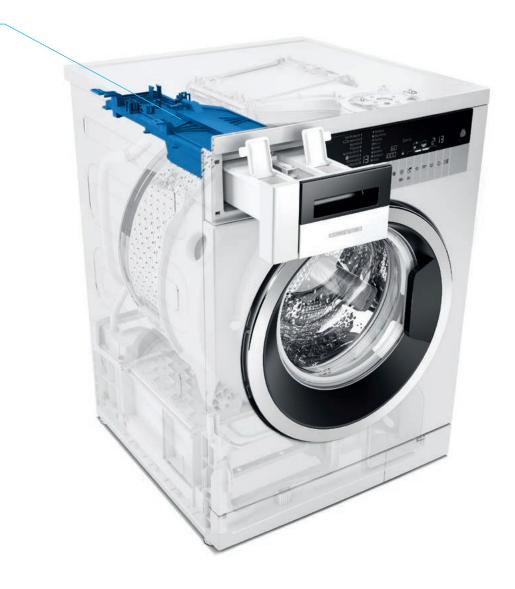

# PRO DOSE TECHNOLOGY

#### DOSE THE EXACT AMOUNT OF DETERGENT. EVEN WITHOUT DOSING.

Thanks to MultiSense Technology's special sensors, ProDose Technology automatically determines the amount of laundry, the type of fabrics and the degree of soiling. Based on this information, the automatic dosing system precisely calculates the exact amount of liquid detergent and fabric softener needed for each cycle. All you have to do is fill up the detergent once and perfect washing results for the next 20 washing cycles are guaranteed. In short, the GWN 59464 C is economical not only with detergent and water, but also with your time.

The special MultiSense sensors determine the amount of laundry, fabric types and the degree of soiling. ProDose Technology uses this information to calculate the ideal amount of liquid detergent and fabric softener needed.