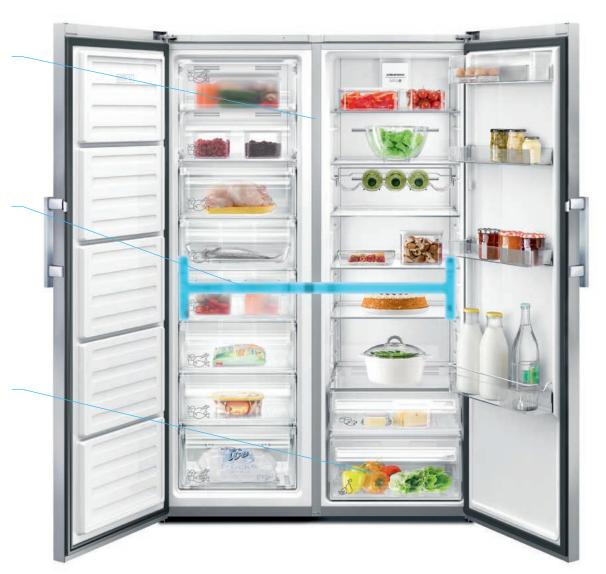

# GSBS 13320 FX

The Grundig FullFresh+ GSBS 13320 FX refrigerator creates the perfect conditions to keep food, above all fruit and vegetables, fresh for up to three times longer.

Duo-Cooling St No Frost

### OUR FAVOURITE FRUIT? THOSE THAT STAY FRESH.

A Grundig FullFresh+ Side by Side refrigerator is the new place to be for your healthy favourites: A constant temperature and high humidity level in the crisper drawer are preserved by cool air coming out of small ventilation holes. To simultaneously minimise condensation and improve airflow, the specially designed drawer top features small apertures. These ensure ideal conditions inside the compartment for fruit and vegetables. As your produce won't dry out, it stays naturally delicious and farm-fresh for up to three times longer. In short, you'll have less waste, less shopping and always a good feeling. Because you can be sure your favourite fruit and vegetables are in a safe place – patiently waiting for you to enjoy them.

Small ventilation holes in the back of the fridge ensure the air in the crisper drawer stays cool, fresh and high in humidity.

Small apertures in the top of the drawer optimise air circulation and minimise condensation to prevent fruit and vegetables from rotting.

Fruit and vegetables will stay fresh for up to 30 days. Lettuce remains crisp even three times longer than in other refrigerators.