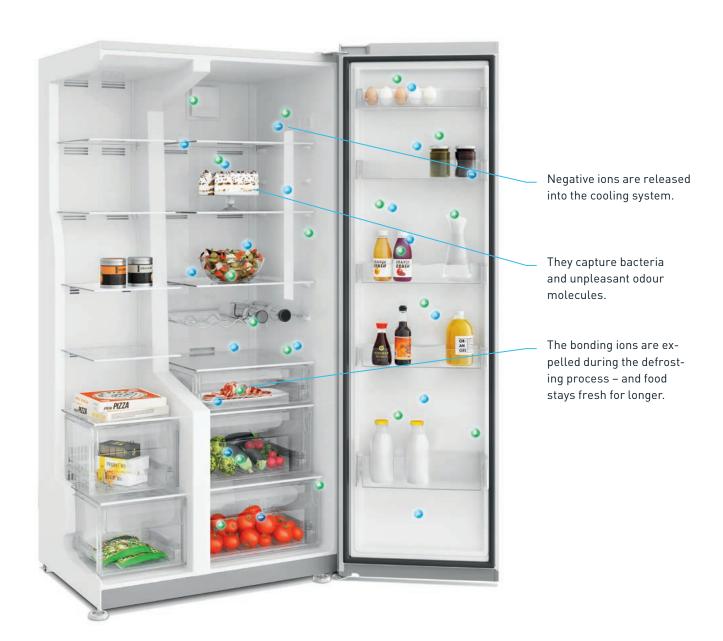

# ION FRESH TECHNOLOGY

## FRESHLY HARVESTED FROM OUR DEVELOPMENT DEPARTMENT.

To prevent unpleasant odours and bacteria, Grundig relies on tiny helpers called ions. IonFresh Technology produces these naturally occurring particles, which can be found in high concentrations near waterfalls or in forests. Often referred to as the "vitamins of the air", they destroy bacteria and odour molecules before being expelled when the refrigerator defrosts. As a result, you can breathe easy whenever you open the fridge, knowing the air is clean and your food will stay fresh for longer.

Negative ions are capturing positive ones. This method manages to reliably clean the air in the fridge from odours and bacteria – without the use of harmful gases or chemicals.