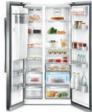

# GSBS 13320 FX

The Grundig FullFresh+ GSBS 13320 FX refrigerator creates the perfect conditions to keep food, above all fruit and vegetables, fresh for up to three times longer.

Duo-Cooling St No Frost

### OUR FAVOURITE FRUIT? THOSE THAT STAY FRESH.

A Grundig FullFresh+ Side by Side refrigerator is the new place to be for your healthy favourites: A constant temperature and high humidity level in the crisper drawer are preserved by cool air coming out of small ventilation holes. To simultaneously minimise condensation and improve airflow, the specially designed drawer top features small apertures. These ensure ideal conditions inside the compartment for fruit and vegetables. As your produce won't dry out, it stays naturally delicious and farm-fresh for up to three times longer. In short, you'll have less waste, less shopping and always a good feeling. Because you can be sure your favourite fruit and vegetables are in a safe place – patiently waiting for you to enjoy them.

Small ventilation holes in the back of the fridge ensure the air in the crisper drawer stays cool, fresh and high in humidity.

Small apertures in the top of the drawer optimise air circulation and minimise condensation to prevent fruit and vegetables from rotting.