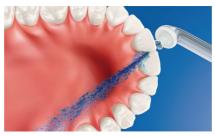

#### **Helps prevent cavities**

By gently bursting away plaque that brushing missed, Philips Sonicare AirFloss Ultra nozzle helps prevent cavities from forming in the spaces between your teeth.

#### Micro-droplet technology

Our clinically-proven results are possible from our unique technology that combines air and mouthwash or water to powerfully yet gently clean between teeth and along the gumline.