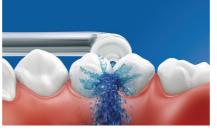

#### High performance nozzle

The new AirFloss Pro/Ultra high performance nozzle amplifies the power of our air and micro-droplet technology to be more effective and efficient than ever.

#### **Triple burst customization**

AirFloss Ultra nozzle's powerful spray can be customized to your liking, with single, double or triple bursts for each press of the activation button.