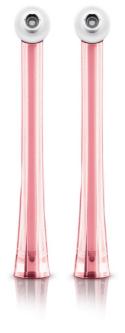

#### **Items included**

AirFloss Ultra nozzle: 2

#### Ease of use

Nozzle system: Easily snaps on and off

**Cleaning performance** 

For best results: Change nozzle every 6 months

**Design and finishing** Nozzle color: Pink

© 2019 Koninklijke Philips N.V. All Rights reserved.