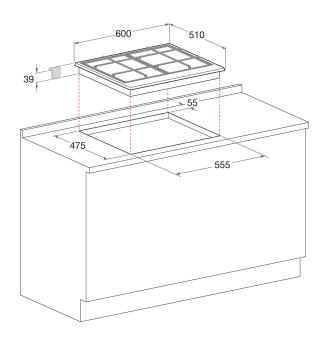

## PCN 642 T/IX/HAR

12NC: F100574

GTIN (EAN) code: 8050147005743

| MAIN FEATURES                         |                 |
|---------------------------------------|-----------------|
| Product group                         | Hob             |
| Construction type                     | Built-in        |
| Type of control                       | Mechanical      |
| Type of control settings              | Knob            |
| Number of gas burners                 | 4               |
| Number of electric cooking zones      | 0               |
| Number of electric plates             | 0               |
| Number of radiant plates              | 0               |
| Number of halogen plates              | 0               |
| Number of induction plates            | 0               |
| Number of electric warming zones      | 0               |
| Location of control panel             | Front           |
| Basic surface material                | Stainless Steel |
| Main colour of product                | Inox            |
| Electrical connection rating (W)      | 0               |
| Gas connection rating (W)             | 8850            |
| Current (A)                           | -               |
| Voltage (V)                           | 220-240         |
| Frequency (Hz)                        | 50/60           |
| Length of Electrical Supply Cord (cm) | 100             |
| Plug type                             | No              |
| Gas connection                        | N/A             |
| Width of the product                  | 590             |
| Height of the product                 | 33              |
| Depth of the product                  | 510             |
| Minimum niche height                  | 0               |
| Minimum niche width                   | 555             |
| Niche depth                           | 475             |
| Net weight (kg)                       | 9.5             |
| Automatic programmes                  | No              |