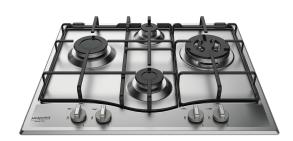

## PCN 642 T/IX/HAR

12NC: F100574

GTIN (EAN) code: 8050147005743

| MAIN FEATURES                         |                 |
|---------------------------------------|-----------------|
| Product group                         | Hob             |
| Construction type                     | Built-in        |
| Type of control                       | Mechanical      |
| Type of control settings              | Knob            |
| Number of gas burners                 | 4               |
| Number of electric cooking zones      | 0               |
| Number of electric plates             | 0               |
| Number of radiant plates              | 0               |
| Number of halogen plates              | 0               |
| Number of induction plates            | 0               |
| Number of electric warming zones      | 0               |
| Location of control panel             | Front           |
| Basic surface material                | Stainless Steel |
| Main colour of product                | Inox            |
| Electrical connection rating (W)      | 0               |
| Gas connection rating (W)             | 8850            |
| Current (A)                           | -               |
| Voltage (V)                           | 220-240         |
| Frequency (Hz)                        | 50/60           |
| Length of Electrical Supply Cord (cm) | 100             |
| Plug type                             | No              |
| Gas connection                        | N/A             |
| Width of the product                  | 590             |
| Height of the product                 | 33              |
| Depth of the product                  | 510             |
| Minimum niche height                  | 0               |
| Minimum niche width                   | 555             |
| Niche depth                           | 475             |
| Net weight (kg)                       | 9.5             |
| Automatic programmes                  | No              |