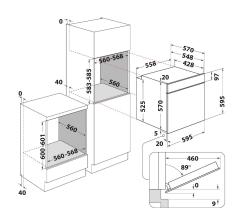

## **FA4 834 H IX HA**

12NC: F100103

GTIN (EAN) code: 8050147001035

| MAIN FEATURES                         |                 |
|---------------------------------------|-----------------|
| Product group                         | 0ven            |
| Commercial code                       | FA4 834 H IX HA |
| Main colour of product                | Inox            |
| Construction type                     | Built-in        |
| Type of control                       | Mechanical      |
| Type of control settings              | -               |
| Are any hobs controls integrated?     | No              |
| Which kind of hobs can be controlled? | -               |
| Automatic programmes                  | Yes             |
| Current (A)                           | 13              |
| Voltage (V)                           | 220-240         |
| Frequency (Hz)                        | 50/60           |
| Length of Electrical Supply Cord (cm) | 100             |
| Plug type                             | No              |
| Depth with open door 90 degree (mm)   | -               |
| Height of the product                 | 595             |
| Width of the product                  | 595             |
| Depth of the product                  | 551             |
| Minimum niche height                  | 0               |
| Minimum niche width                   | 0               |
| Niche depth                           | 0               |
| Net weight (kg)                       | 26.9            |
| Usable volume (of cavity)             | 71              |
| Integrated Cleaning system            | Hydrolytic      |
| Grids of the cavity                   | 1               |
| Trays                                 | 2               |