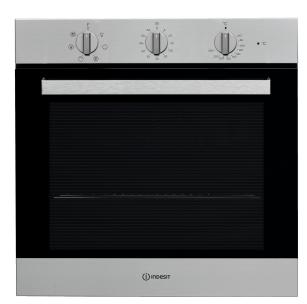

## **IFW 6530 IX**

12NC: F102745

GTIN (EAN) code: 8050147027455

| MAIN FEATURES                         |             |
|---------------------------------------|-------------|
| Product group                         | 0ven        |
| Commercial code                       | IFW 6530 IX |
| Main colour of product                | Inox        |
| Construction type                     | Built-in    |
| Type of control                       | Mechanical  |
| Type of control settings              | -           |
| Are any hobs controls integrated?     | No          |
| Which kind of hobs can be controlled? | -           |
| Automatic programmes                  | Yes         |
| Current (A)                           | 13          |
| Voltage (V)                           | 220-240     |
| Frequency (Hz)                        | 50/60       |
| Length of Electrical Supply Cord (cm) | 100         |
| Plug type                             | No          |
| Depth with open door 90 degree (mm)   | -           |
| Height of the product                 | 595         |
| Width of the product                  | 595         |
| Depth of the product                  | 551         |
| Minimum niche height                  | 0           |
| Minimum niche width                   | 0           |
| Niche depth                           | 0           |
| Net weight (kg)                       | 26          |
| Usable volume (of cavity)             | 66          |
| Integrated Cleaning system            | No          |
| Grids of the cavity                   | 1           |
| Trays                                 | 1           |