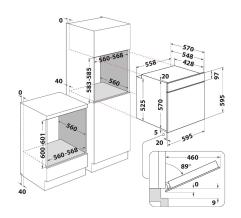

## **IFW 6530 IX**

12NC: F102745

GTIN (EAN) code: 8050147027455

| MAIN FEATURES                         |             |
|---------------------------------------|-------------|
| Product group                         | 0ven        |
| Commercial code                       | IFW 6530 IX |
| Main colour of product                | Inox        |
| Construction type                     | Built-in    |
| Type of control                       | Mechanical  |
| Type of control settings              | -           |
| Are any hobs controls integrated?     | No          |
| Which kind of hobs can be controlled? | -           |
| Automatic programmes                  | Yes         |
| Current (A)                           | 13          |
| Voltage (V)                           | 220-240     |
| Frequency (Hz)                        | 50/60       |
| Length of Electrical Supply Cord (cm) | 100         |
| Plug type                             | No          |
| Depth with open door 90 degree (mm)   | -           |
| Height of the product                 | 595         |
| Width of the product                  | 595         |
| Depth of the product                  | 551         |
| Minimum niche height                  | 0           |
| Minimum niche width                   | 0           |
| Niche depth                           | 0           |
| Net weight (kg)                       | 26          |
| Usable volume (of cavity)             | 66          |
| Integrated Cleaning system            | No          |
| Grids of the cavity                   | 1           |
| Trays                                 | 1           |