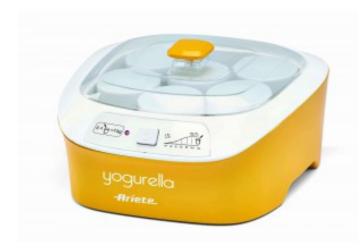

## **YOGURELLA**

**Model:** 626

**Code:** 00C062602AR0 **EAN:** 8003705114104

Yogurella is the new yoghurt maker with a bright yellow colour and simple design that will bring a touch of vivacity and taste in your kitchen. Yoghurt is a healthy and tasty food perfect for breakfast and as a snack. Thanks to Ariete preparing it at home is even more simple and convenient. Yogurella in fact is a small and very easy to use appliance that prepares 6 yoghurt jars at the same time, for a total of 1 kg of product. In a few easy steps, and thanks to the separate jars with screw cap, it is possible to obtain both plain yoghurt and yoghurt in different flavours, thus meeting the preferences of everyone. An easy-to-use appliance that makes you save time and that ensures taste and authenticity. The appliance is dismountable and completely washable.