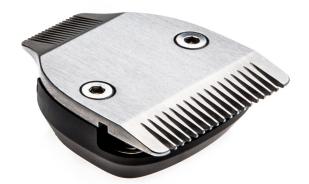

Cutter unit

Stainless steel

CP0407

# Part of your beard trimmer

Dual-sided trimmer: 32mm and 15mm sides for perfect details