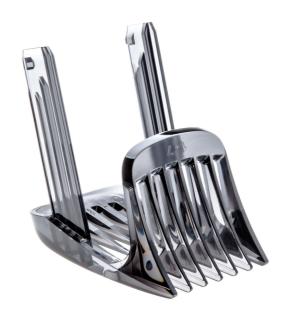

# Adjustable hair comb for your hair clipper

# Check for compatibility below

This adjustable comb is for your hair clipper. Guaranteed precision for the look you have in mind.

## Hairclipper 7000/9000

Adjustable hair comb 1-7 mm

Highlights