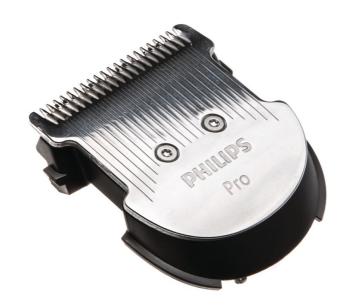

# Part of your hair clipper

Rounded blade tips prevent skin irritation, while the ultra-sharp cutting edges deliver an excellent trimming performance.