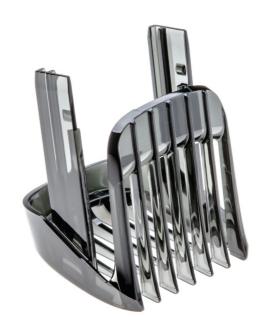

# Part of your hair clipper

With this comb, part of your hair clipper, you can cut and stylize your beard the way you like it. Guarantees unprecedented precision to create exact the look you had in mind!