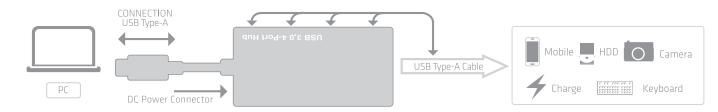

### **Description:**

The SenseVision USB 3.0 Hub 4-Port with Power Adapter is designed in a stylish manner and very slim which makes it easy to carry around.

The CSV-1431 allows you simultaneous access to 4 x USB 3.0 ports from just one single USB 3.0 uplink.. The CSV-1431 comes standard with a Power Adapter so that the user can connect even the most power-hungry USB devices like External HDD Drives, Digital Camera, Mobile Phones etc. The 4 USB ports are all USB Type A and USB 3.0 compliant and downward compatible to USB2.0 standard, but this will have influence on the performance.

#### **Features:**

- SenseVision USB 3.0 Hub 4-Port with Power Adapter
- Slim design makes it easy to hand carry.
- Support auto switching between AC-power and USB-bus-power mode
- Switching power adapter included; Output: DC 5V/2.5A or 5V/4A
- Support Battery Charge 1.2 Fast Charge Function and Apple Charging.
- Compatible with USB 3.0 standard and downwards compatible with USB 2.0 standard
- Support the following speed data rate as follows; Low-speed (1.5 Mbps) / Full-speed (12 Mbps) / High-speed (480 Mbps) / Super-speed (5 Gbps)
- It works with Windows XP, Vista, 7, 8, 8.1, 10, Mac OS X
- USB bus powered 3.3V/500mA

#### Input:

- USB 3.0 male
- USB bus powered 3.3V/500mA

# **Output:**

- 3x USB 3.0 female
- 1x USB 3.0 female Support Battery Charge 1.2 Fast Charge