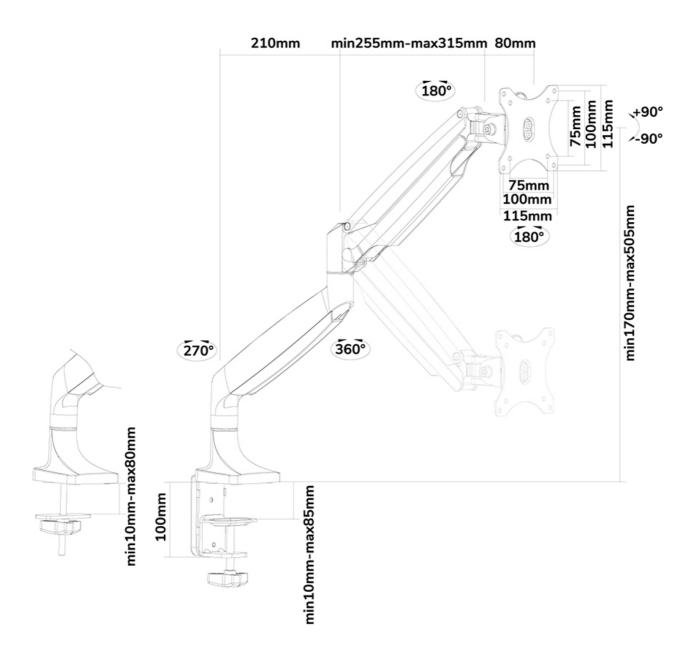

### **GENERAL**

Min. screen size\* 10 inch
Max. screen size\* 32 inch

Min. weight 1 kg (per screen)

Max. weight 9 kg (per screen)

Max. weight 9 kg (per screen)

curved/ultra-wide

Screens 1

VESA minimum 75x75 mm

VESA maximum 100x100 mm

Desk mount Grommet

Clamp

Distance to wall 12,2-64,7 cm

## **FUNCTIONALITY**

Type Full motion Tilt

Rotate Swivel

Height adjustment 17-50,5 cm

Width adjustment 105 cm

Depth adjustment 8-60,5 cm

Tilt (degrees) +90°, -90°

Swivel (degrees) +180°, -180°

Adjustment type Gas spring