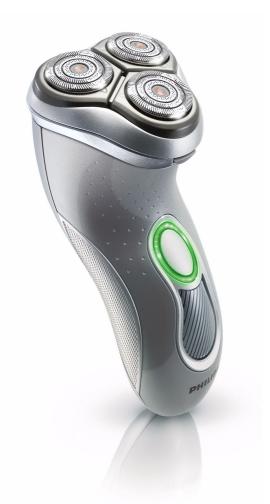

Philips Speed-XL
Electric shaver

Speed-XL

SPEED-XL
SHAVING HEADS

HQ8100

# 50% more shaving surface

The advanced Speed-XL shaving heads provide 50% more shaving surface\* for a faster and closer shave. \*Compared to standard rotary shaving heads.

#### Speed-XL shaving heads

The three shaving tracks offer 50% more shaving surface for a fast and close shave. \*Compared to standard rotary shaving heads.