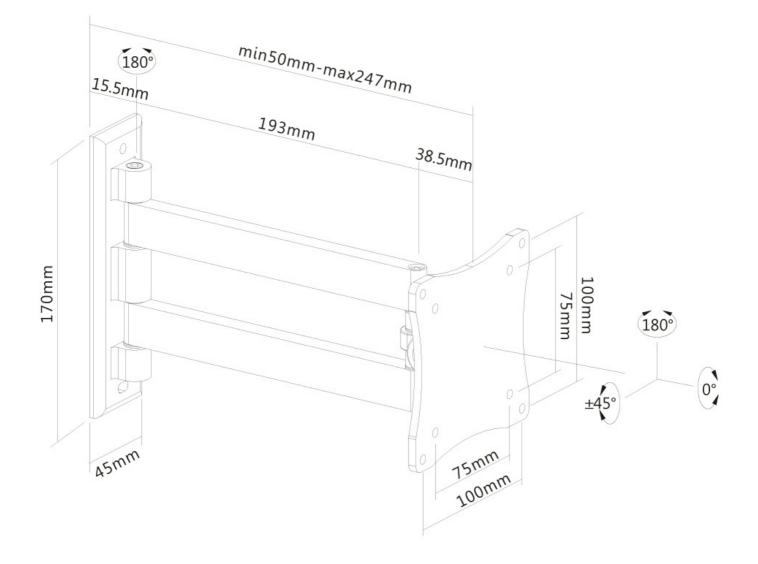

#### GENERAL

| Min. screen size* | 10 inch            |
|-------------------|--------------------|
| Max. screen size* | 27 inch            |
| Min. weight       | 0 kg (per screen)  |
| Max. weight       | 15 kg (per screen) |
| Screens           | 1                  |
| VESA minimum      | 75x75 mm           |
| VESA maximum      | 100x100 mm         |
| Distance to wall  | 5-25 cm            |
| FUNCTIONALITY     |                    |
| Type              | Full motion        |

Neomountss' tilt (90°) and swivel (180°) technology allows the mount to change to any viewing angle to fully benefit from the capabilities of the flat screen. The mount is easily depth adjustable from 5 to 25 centimetres.

Neomounts FPMA-W820 has two pivot points and is suitable for screens up to 27" (69 cm). The weight capacity of this product is 15 kg each screen. The wall mount is suitable for screens that meet VESA hole pattern 75x75 and 100x100mm. Different hole patterns can be covered using Neomounts VESA adapter plates.