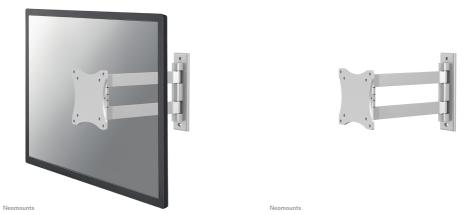

**NEOMOUNTS TV/MONITOR WALL MOUNT** 

#### Neomounts TV/Monitor Wall Mount (2 pivots & tiltable) for 10"-27" Screen - Silver

The Neomounts wall mount, model FPMA-W820 is a tilt- and swivel wall mount for flat screens up to 27" (69 cm). This mount is a great choice when you want the ultimate viewing flexibility with your flat screen. Effortless pull the display out from the wall, position it in almost any direction, turn it around corners and then smoothly return it to the wall when finished.

Neomountss' tilt (90°) and swivel (180°) technology allows the mount to change to any viewing angle to fully benefit from the capabilities of the flat screen. The mount is easily depth adjustable from 5 to 25 centimetres.

Neomounts FPMA-W820 has two pivot points and is suitable for screens up to 27" (69 cm). The weight capacity of this product is 15 kg each screen. The wall mount is suitable for screens that meet VESA hole pattern 75x75 and 100x100mm. Different hole patterns can be covered using Neomounts VESA adapter plates.