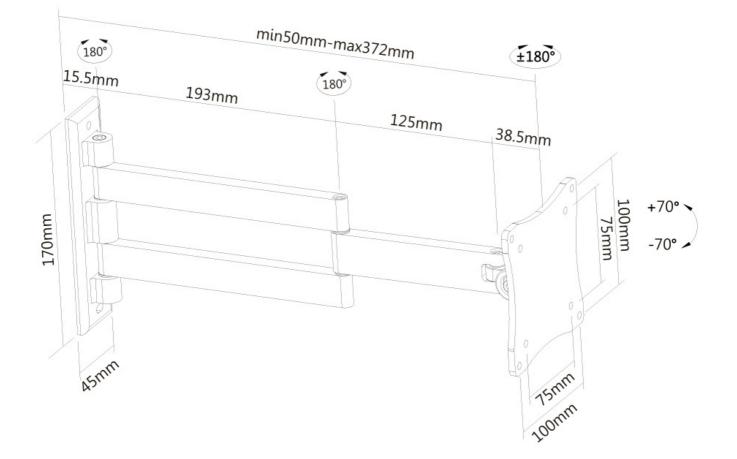

### GENERAL

| Min. screen size* | 10 inch            |
|-------------------|--------------------|
| Max. screen size* | 27 inch            |
| Min. weight       | 0 kg (per screen)  |
| Max. weight       | 12 kg (per screen) |
| Screens           | 1                  |
| VESA minimum      | 75x75 mm           |
| VESA maximum      | 100x100 mm         |
| Distance to wall  | 5-37 cm            |
|                   |                    |
| FUNCTIONALITY     |                    |
| Туре              | Full motion        |

Neomount

Neomounts' tilt (20°) and swivel (180°) technology allows the mount to change to any viewing angle to fully benefit from the capabilities of the flat screen. The mount is easily depth adjustable from 4 to 36 centimetres.

Neomounts FPMA-W830 has three pivot points and is suitable for screens up to 27" (69 cm). The weight capacity of this product is 12 kg each screen. The wall mount is suitable for screens that meet VESA hole pattern 75x75 and 100x100mm. Different hole patterns can be covered using Neomounts VESA adapter plates.