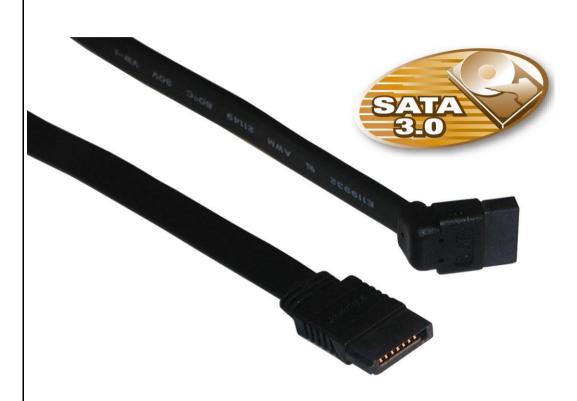

### Sandberg SATA 3.0 cable 0.5m angled

This cable allows you to connect a serial ATA harddisk to the serial ATA controller in your computer. The cable has an angled connector at the hard disk end, requiring less space for fitting and preventing cable damage, as in most

cases it needs to be bent at 90 degrees anyway.

More information at www.sandberg.it