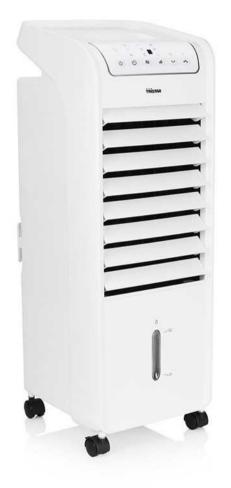

## Air cooler

Adjustable timer - Oscillating

Need fresh air? This energy efficient air cooler is suitable for each kind of household. With the casters, the appliance can be placed where there is a need for cold air. With the various settings it can be adjusted to everyone's needs.

| Number of settings        | 3                                              |
|---------------------------|------------------------------------------------|
| Wind modes                | 3 different wind modes: normal, natural, sleep |
| Timer function            | Yes                                            |
| Airflow                   | 1311.6 m³/h                                    |
| Noise level               | 59.2 dB                                        |
| Oscillating               | Yes                                            |
| Removable water reservoir | Yes                                            |
| Remote control            | Yes                                            |
| Capacity water reservoir  | 61                                             |
| Ice packs included        | Yes, 2                                         |
| Swivel wheels with brake  | Yes                                            |
| Integrated handle(s)      | Yes                                            |
| Power                     | 55 W                                           |