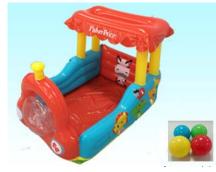

## We, the Manufacturer

Bestway (Europe) s.r.l., Via Resistenza, 5, 20098 San Giuliano Milanese (Milano), Italy

declare with all responsibility that the products:

Model No. 93503 Model Name: Train Ball Pit

Product description:

- \* 1.32m x 94cm x 89cm
- \* Safety valves
- \* Sturdy pre-tested vinyl
- \* Removable inflatable front for children to enter and exit
- \* Squeeze the horn for a special sound
- \* Fun for children
- \* Includes 25 play balls