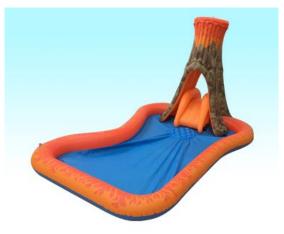

## We, the Manufacturer

Bestway (Europe) s.r.l., Via Resistenza, 5, 20098 San Giuliano Milanese (Milano), Italy

declare with all responsibility that the products:

Model No.53063 Model Name: Volcano Splash Island

Product description:

- \* 2.77 m x 1.75 m x 1.50 m / 109" x 69" x 59"
- \* Water sprayer attaches to garden hose
- \* Slide and volcano can be attached to the pool by the strings
- \* Turn on the water & it will spray from the top of the volcano downwards & inside it
- \* Designed water capacity: 227 L (60 gal.)
- \* Releases pool water with the easy-to-use drain valve

Contents: One pool, one volcano, one slide, repair patch

is in conformity with follow European directives

2009/48/EC Directive on the safety of toys

Conformity with the requirements of above Directives is testified by complete adherence to the following harmonized standards