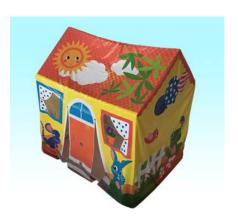

## declare with all responsibility that the products:

Model No.52007

Model Name: Play House

Product description:

- \*1.02m x 76cm x 1.14m/40" x 30" x 45"
- \* Sturdy pre-tested vinyl
- \* Easy snap in PVC construction
- \* No tools needed
- \* 1 retractable door