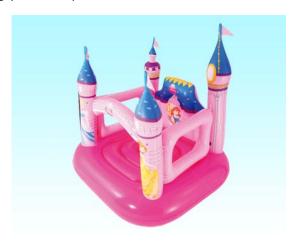

### declare with all responsibility that the products:

Model No.91050

Model Name: Castle

## Product description:

- \* 1.57m x 1.47m x 1.63m (62" x 58" x 64")
- \* Safety valves
- \* Sturdy pre-tested vinyl
- \* Removable solid walls
- \* Weight capacity: 85.0 kg (188.0 Lb.)

is in conformity with follow European directives