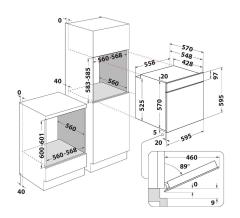

## **FA2 530 H IX HA**

12NC: F100134

GTIN (EAN) code: 8050147001349

| MAIN FEATURES                         |                 |
|---------------------------------------|-----------------|
| Product group                         | Oven            |
| Commercial code                       | FA2 530 H IX HA |
| Main colour of product                | Inox            |
| Construction type                     | Built-in        |
| Type of control                       | Mechanical      |
| Type of control settings              | -               |
| Are any hobs controls integrated?     | No              |
| Which kind of hobs can be controlled? | -               |
| Automatic programmes                  | Yes             |
| Current (A)                           | 13              |
| Voltage (V)                           | 220-240         |
| Frequency (Hz)                        | 50/60           |
| Length of Electrical Supply Cord (cm) | 100             |
| Plug type                             | No              |
| Depth with open door 90 degree (mm)   | -               |
| Height of the product                 | 595             |
| Width of the product                  | 595             |
| Depth of the product                  | 551             |
| Minimum niche height                  | 0               |
| Minimum niche width                   | 0               |
| Niche depth                           | 0               |
| Net weight (kg)                       | 26.2            |
| Usable volume (of cavity)             | 66              |
| Integrated Cleaning system            | Hydrolytic      |
| Grids of the cavity                   | 1               |
| Trays                                 | 1               |