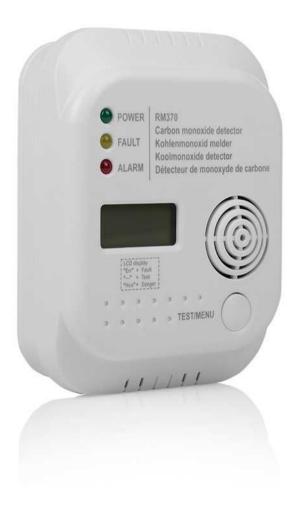

## Carbon monoxide alarm

## 7 year sensor 1 year battery LPCB certified RM370

A carbon monoxide alarm gives alarm when the concentration of CO is to high. The display shows the value of the concentration carbon monoxide. The carbon monoxide alarm has a sensor of 7 year lifetime and replacable battery of 1 year.

| Quality mark 1               | LPCB        |
|------------------------------|-------------|
| Where to use                 | Home Office |
| Battery included             | 6LR61       |
| Battery lifetime             | 1 yr        |
| Number of batteries required | 3           |
| Battery type                 | 3 x AAA     |
| Empty battery indicator      | Yes         |
| LED indication               | Yes         |
| Sound level in Decibel       | 85 dB       |
| Test button                  | Yes         |
| Productlifetime              | 7 yr        |