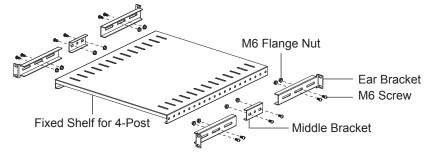

## Assembly and Installation

Team work is recommended for assembly and installation to reduce the risk of personal injury and/or cause equipment damage.

1. Unscrew the brackets off the shelf, and keep the assembly hardware for later use.

- 2. Adjust the shelf depth (between 22" and 40") to that of the 4-post open frame rack by pulling the two shelf plates apart. Screw the brackets back on as shown below.
  - **NOTE:** The middle brackets need to be aligned and screwed on symmetrically to the shelf plates. For ease of assembly, it is recommended to first screw in the two middle brackets followed by the four ear brackets.