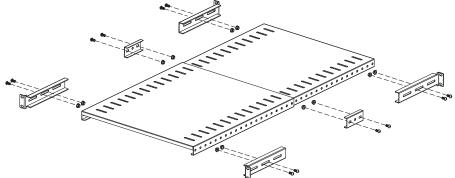

- 2. Adjust the shelf depth (between 22" and 40") to that of the 4-post open frame rack by pulling the two shelf plates apart. Screw the brackets back on as shown below.
  - **NOTE:** The middle brackets need to be aligned and screwed on symmetrically to the shelf plates. For ease of assembly, it is recommended to first screw in the two middle brackets followed by the four ear brackets.