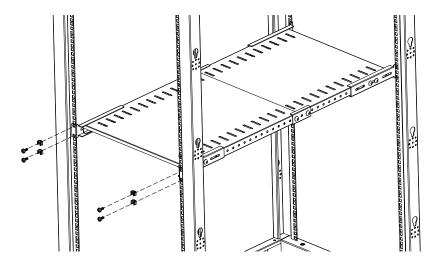

3. Mount the shelf in the rack using the included mounting hardware.

For warranty and additional information, please visit: www.cyberpower.com.