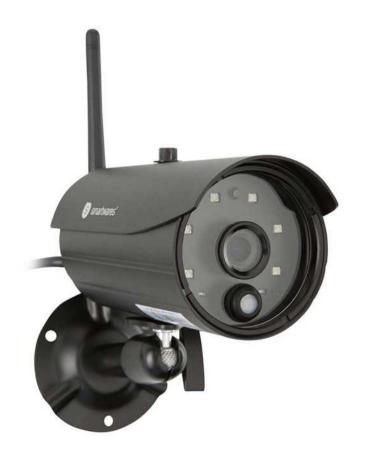

## 720P HD live view 8m nightview C935IP

This WIFI security camera with 720P HD resolution has 8m nightview. Live view of this outdoor plug&play IP camera can be watched through smartphone (free app) or PC and can be saved on a SD-card. Also wired Lan connection is possible.

| Camera resolution              | 1280 x 720 (HD)   |
|--------------------------------|-------------------|
| Recording to                   |                   |
| Maximum SD card capacity       |                   |
| Night vision                   | 10 m              |
| Night vision number of IR Leds | 6                 |
| Pan/Tilt                       |                   |
| Colour                         |                   |
| Network connection             | LAN, Wifi         |
| Microphone                     |                   |
| Where to use                   | Indoor Outdoor    |
| View angle horizontal          |                   |
| Apps available                 | Yes, Android, IOS |
| Motion detection               | Yes, PIR          |
| Recording frame rate           | MAX 30FPS         |
| IP rating                      | IP66              |