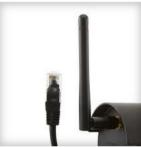

## 720P HD live view 8m nightview C935IP

This WIFI security camera with 720P HD resolution has 8m nightview. Live view of this outdoor plug&play IP camera can be watched through smartphone (free app) or PC and can be saved on a SD-card. Also wired Lan connection is possible.

| Camera resolution              | 1280 x 720 (HD)   |
|--------------------------------|-------------------|
| Recording to                   |                   |
| Maximum SD card capacity       |                   |
| Night vision                   | 10 m              |
| Night vision number of IR Leds | 6                 |
| Pan/Tilt                       |                   |
| Colour                         |                   |
| Network connection             | LAN, Wifi         |
| Microphone                     |                   |
| Where to use                   | Indoor Outdoor    |
| View angle horizontal          |                   |
| Apps available                 | Yes, Android, IOS |
| Motion detection               | Yes, PIR          |
| Recording frame rate           | MAX 30FPS         |
| IP rating                      | IP66              |