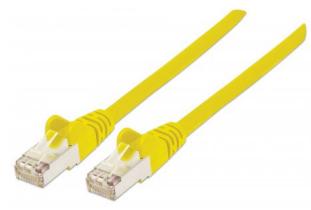

# LSOH Network Cable, Cat6, SFTP

RJ45 Male / RJ45 Male, 20.0 m (65 ft.), Yellow Part No.: 736008

#### Cat6 performance for a variety of applications.

This Intellinet Network Solutions Cat6 network cable is commonly used for networking and audio/video installations in both SOHO and SMB applications. Made from 28-AWG copper cable and shielded to virtually eliminate interference, this cable supports Gigabit Ethernet speeds (1000 Mbps) and is ideal for HDMI repeaters and extenders, as well as high-speed data and PoE.