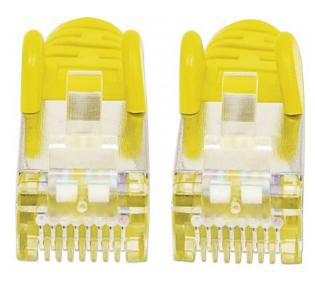

#### Features:

- Double-shielded twisted pair cable
- PIMF (Pairs in Metal Foil) shielding
- Low-smoke, zero-halogen (LSOH / LSZH) cable with molded boot
- · Gold-plated contacts for best connection