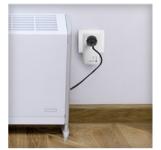

## Wi-Fi gateway for the BASIC series

Control the Wi-Fi Smart plug with your smartphone, anywhere in the world. Add extra BASIC receivers and control them from the app as well. Set timers for all connected devices and add your own pictures to the app.