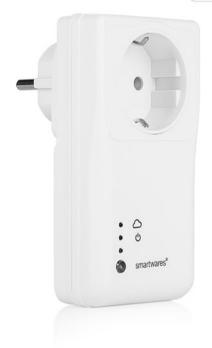

## Smart plug

## Wi-Fi gateway for the BASIC series

Control the Wi-Fi Smart plug with your smartphone, anywhere in the world. Add extra BASIC receivers and control them from the app as well. Set timers for all connected devices and add your own pictures to the app.

| Radio frequency                 | 433 MHz + 2.4 GHz |
|---------------------------------|-------------------|
| App available                   | Yes               |
| App name                        | HomeWizard Lite   |
| Works with voice control system | Amazon Alexa      |
| Power plug type                 | F                 |
| Maximum capacity                | 3600 W            |
| Number of connectable devices   | 99                |
| Maximum range indoor            | 30 m              |
| Timer function                  | Yes               |
| Learn button                    | Yes               |
| Indoor/Outdoor                  | Indoor            |
| Compatible                      | Smarthome Basic   |