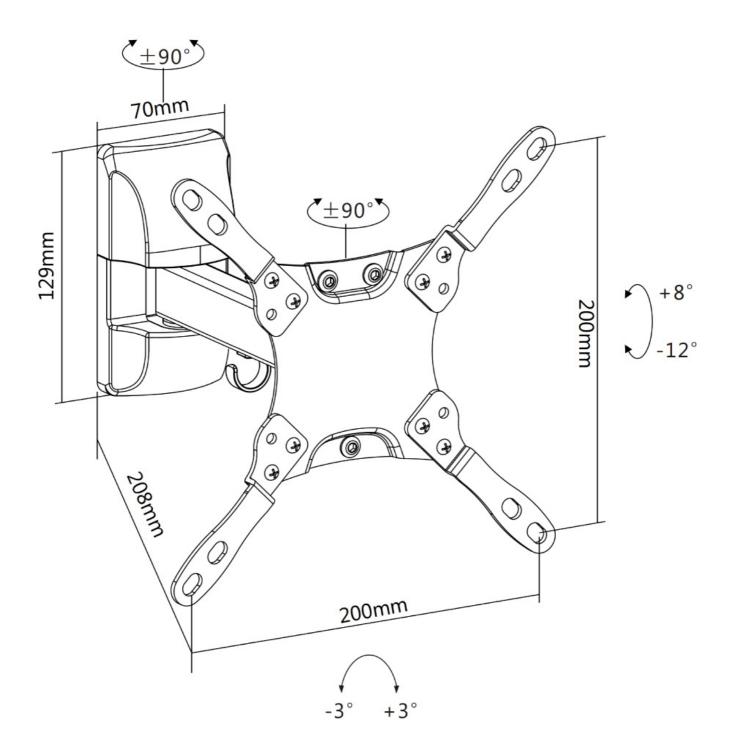

#### **SPECIFICATIONS**

| Color             | Black       |
|-------------------|-------------|
| Distance to wall  | 5 - 21 cm   |
| Height adjustment | None        |
| Max. screen size  | 32          |
| Max. weight       | 15          |
| Min. screen size  | 10          |
| Min. weight       | 0           |
| Pivot points      | 2           |
| Rotate (degrees)  | 6°          |
| Screens           | 1           |
| Swivel (degrees)  | 180°        |
| Tilt (degrees)    | 20°         |
| Туре              | Tilt        |
|                   | Rotate      |
|                   | Swivel      |
|                   | Full motion |
| VESA maximum      | 200x200 m   |

VESA maximum 200x200 mm
VESA minimum 75x75 mm
VESA pattern 75x75
100x100
100x200

200x100

Warranty 5 year

EAN code 8717371445812

200x200

The Neomounts Select wall mount, model NM-W115BLACK is a tilt- and swivel wall mount for flat screens up to 32". This mount is a great choice when you want the ultimate viewing flexibility with your flat screen. Effortless pull the display out from the wall, position it in almost any direction, turn it around corners and then smoothly return it to the wall when finished.

Neomounts Select's? tilt (20°) and swivel (180°) technology allows the mount to change to any viewing angle to fully benefit from the capabilities of the flat screen. The mount is easily depth adjustable from 5 to 21 centimetres.

Neomounts Select NM-W115BLACK has 2 pivot points and is suitable for screens up to 32" (80 cm). The weight capacity of this product is 15 kg. The wall mount is suitable for screens that meet VESA hole pattern 75x75 up to 200x200mm. Different hole patterns can be covered using Neomounts Select VESA adapter plates.