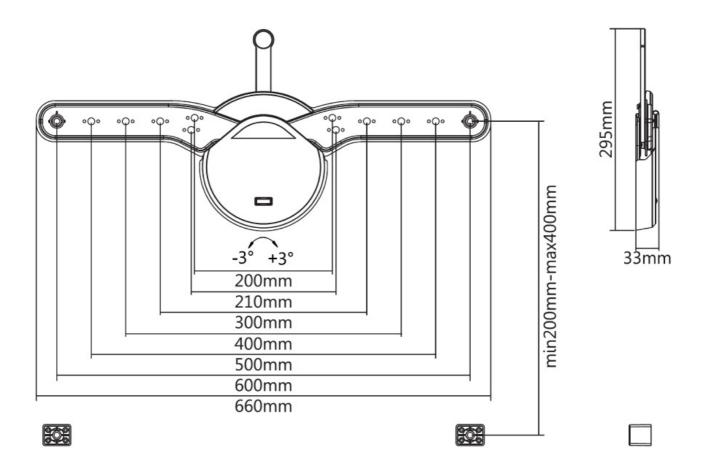

#### **GENERAL**

Min. screen size\* 32 inch
Max. screen size\* 70 inch

Max. weight 40 kg (per screen)

Screens

VESA minimum 200x200 mm
VESA maximum 600x400 mm
Distance to wall 3,3 cm

## Neomounts TV/Monitor Wall Mount (fixed) for 32-70" Screen - Black

The Neomounts OLED-W600BLACK is a fixed wall mount for OLED/LED screens up to 70" (178 cm). Depth of this mount is 3,3 centimetres.

Neomounts OLED-W600BLACK is suitable for flat screens up to 70" (178 cm). The weight capacity of this product is 40 kg. The wall mount is suitable for screens that meet VESA hole pattern 200x200 to 600x400mm.