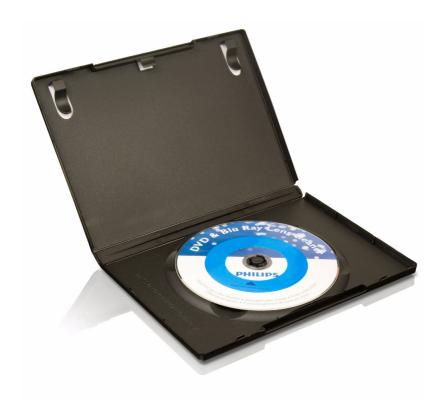

# Clean and protect your DVD and Blu ray players

Regular cleaning of your DVD/Blu ray player's lens ensures optimum performance of your equipment. This dry-brush system safely removes dust, debris and other contaminants.

#### **Dry brush system**

The dry brush cleaning system safely removes dust, debris and other contaminants from the DVD/Blu ray player's laser lens, leaving it clean and performing optimally.