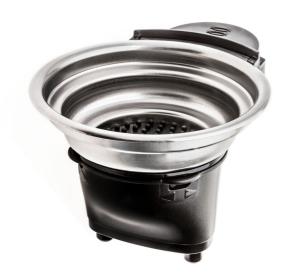

### Philips 2-cup podholder

- For SENSEO Switch coffee maker
- Black

CP0398

### Please check specifications for compatible product

This pod holder carries the coffee pods in your SENSEO<sup>®</sup> Switch coffee machine. It is appropriate for two pods. Covered with the top of your SENSEO<sup>®</sup> your coffee pods gets the right pressure for coffee with an excellent taste.