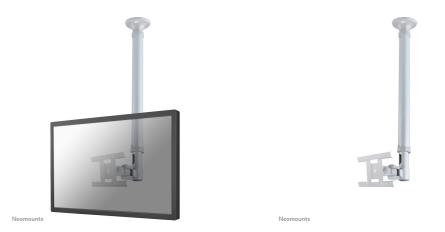

### Neomounts TV/Monitor Ceiling Mount for 10"-30" Screen, Height Adjustable - Silver

The Neomounts ceiling mount, model FPMA-C100SILVER is a tilt- and swivel ceiling mount for flat screens up to 30". This mount is a great choice for space saving placement or when wall mounting and floor placement is not an option.

Neomounts versatile tilt (180°), rotate (360°) and swivel (180°) technology allows the mount to change to any viewing angle to fully benefit from the capabilities of the flat screen. The support is easily height adjustable from 79 to 129 centimetres. An innovative cable management conceals and routes cables from ceiling to TV. Hide your cables in the column to keep it nice and tidy.

Neomounts FPMA-C100SILVER has two pivot points and is suitable for screens up to 30" (76 cm). The weight capacity of this product is 12 kg. The ceiling mount is suitable for screens that meetVESA hole pattern 75x75 or 100x100mm. Different hole patterns can be covered using Neomounts VESA adapter plates.