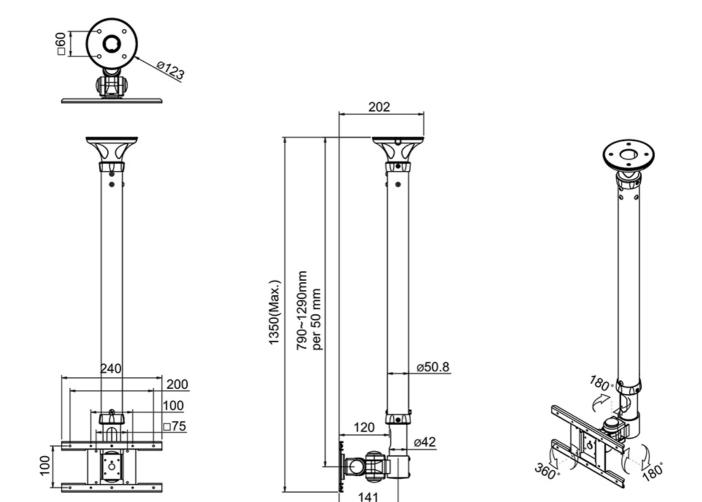

#### FUNCTIONALITY Type

|                   | 1.00      |
|-------------------|-----------|
|                   | Rotate    |
|                   | Swivel    |
| Height adjustment | 79-129 cm |
| Depth adjustment  | 9 cm      |
| Tilt (degrees)    | 180°      |
| Swivel (degrees)  | 180°      |
| Rotate (degrees)  | 360°      |
| Adjustment type   | Manual    |
|                   |           |
| INFORMATION       |           |
| Color             | Silver    |
| Main material     | Steel     |

Neomounts versatile tilt (180°), rotate (360°) and swivel (180°) technology allows the mount to change to any viewing angle to fully benefit from the capabilities of the flat screen. The support is easily height adjustable from 79 to 129 centimetres. An innovative cable management conceals and routes cables from ceiling to TV. Hide your cables in the column to keep it nice and tidy.

Neomounts FPMA-C100SILVER has two pivot points and is suitable for screens up to 30" (76 cm). The weight capacity of this product is 12 kg. The ceiling mount is suitable for screens that meetVESA hole pattern 75x75 or 100x100mm. Different hole patterns can be covered using Neomounts VESA adapter plates.

### Neomounts

Measuring unit: mm