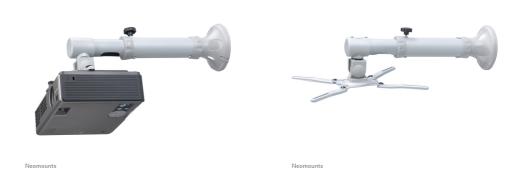

## Neomounts Universal Projector Wall Mount (Ultra Short Throw) - Silver

The Neomounts projector wall mount, model BEAMER-W050SILVER is a universal tilt-, swivel and/or rotatable wall mount for projectors up to 12 kilograms. This mount is a great choice for an optimal viewing experience. This versatile, ready to install mount, offers the convenience of installation to the wall without the need of additional accessories.

Neomounts BEAMER-W050SILVER has two pivot points and is suitable for most projectors. The weight capacity of this product is 12 kilograms. This universal wall mount is easy to install and suitable for projectors using the mounting holes on the bottom side of the projector. The legs included with this mount, cover most projector hole patterns.