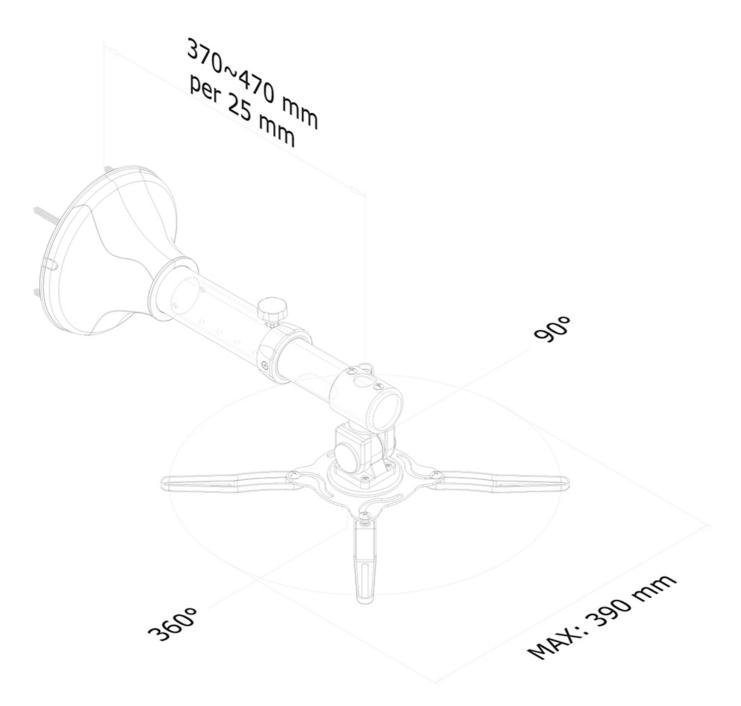

#### **GENERAL**

Min. weight 0 kg (per screen)

Max. weight 12 kg (per screen)

Distance to wall 37-47 cm

### **FUNCTIONALITY**

Type Full motion

Tilt Swivel

Height adjustment 5 cm
Width adjustment 39 cm
Depth adjustment 37-47 cm
Tilt (degrees) 90°
Swivel (degrees) 360°
Adjustment type None

Neomounts versatile tilt (90°), rotate and/or swivel (360°) technology allows the mount to change to any viewing angle to fully benefit from the capabilities of the projector. The mount is depth adjustable from 37 to 47 centimetres. An innovative cable management conceals and routes cables from wall to projector. Hide your cables to keep the installation nice and tidy.