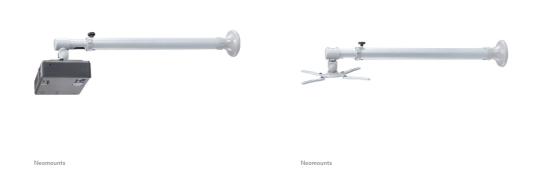

#### Neomounts Universal Projector Wall Mount (Short Throw) - Silver

The Neomounts projector wall mount, model BEAMER-W100SILVER is a universal tilt-, swivel and/or rotatable wall mount for projectors up to 12 kilograms. This mount is a great choice for an optimal viewing experience. This versatile, ready to install mount, offers the convenience of installation to the wall without the need of additional accessories.

Neomounts BEAMER-W100SILVER has two pivot points and is suitable for most projectors. The weight capacity of this product is 12 kilograms. This universal wall mount is easy to install and suitable for projectors using the mounting holes on the bottom side of the projector. The legs included with this mount, cover most projector hole patterns.