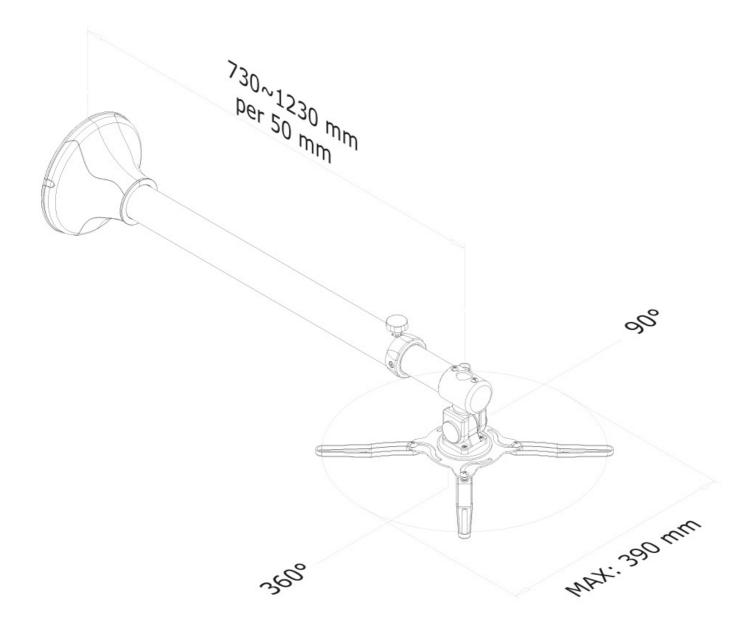

#### GENERAL

| Min. weight      | 0 kg (per screen)  |
|------------------|--------------------|
| Max. weight      | 12 kg (per screen) |
| Distance to wall | 73-123 cm          |

### FUNCTIONALITY

| IUNCHONALITI     |             |
|------------------|-------------|
| Туре             | Full motion |
|                  | Tilt        |
|                  | Swivel      |
| Tilt (degrees)   | 90°         |
| Swivel (degrees) | 360°        |
| Adjustment type  | None        |
|                  |             |
| INFORMATION      |             |
| Color            | Silver      |
| Main material    | Steel       |

Neomounts versatile tilt (90°), rotate and/or swivel (360°) technology allows the mount to change to any viewing angle to fully benefit from the capabilities of the projector. The mount is depth adjustable from 73 to 123 centimetres. An innovative cable management conceals and routes cables from wall to projector. Hide your cables to keep the installation nice and tidy.