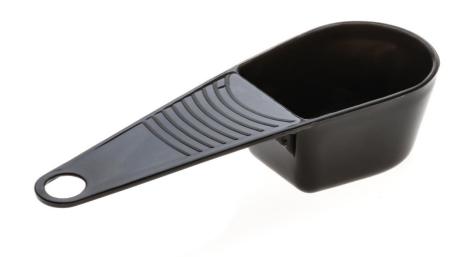

# Ground coffee measuring spoon

### Check specifications tab for compatible products

Use one measuring spoon of pre-ground coffee for each cup. Use a heaped measuring spoon for strong coffee and a level measuring spoon for mild coffee.