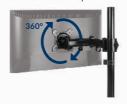

#### More Flexibility

The Monitor Arms Allow 360° Rotation and 15° Tilt for More Flexibility

Turn your monitors horizontal in any direction in an easy and convenient way.