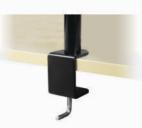

#### **Quick and Easy Installation**

Quick and Easy Installation of the Monitor Arms

The monitor arms can be mounted on most surfaces with the sturdy and adjustable clamp which fits the edge of your desk in various thicknesses.