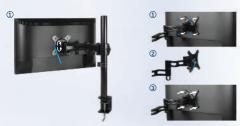

#### Adjustment without Removing the Monitor

Adjustment without Removing the Monitor

With the Z3 Basic mounting head, tighten or loosen the swivel per your need in just a few seconds. No need to take the monitor down.

#### **Quick and Easy Installation**

Quick and Easy Installation of the Monitor Arms

The monitor arms can be mounted on most surfaces with the sturdy and adjustable clamp which fits the edge of your desk in various thicknesses.