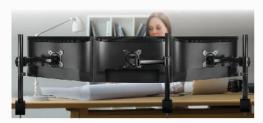

#### **Work Efficiently**

Increase Your Efficiency with Three Monitors

Increase your efficiency with the Z3 Basic monitor arms: It is often helpful to work with multiple screens at the same time to keep important applications parallel in view. The Z3 Basic extends your view and thereby simplifies not only your work, but it also allows you to work more efficiently.