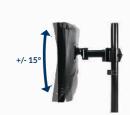

| Specifications               |                |
|------------------------------|----------------|
| Material                     | Steel          |
| Number of Mountable Monitors | 3              |
| Screen Size                  | 13"-32"        |
| Maximum Load                 | 8 kg per Mount |
| VESA Standard                | 75/100         |
| Rotation                     | 360°           |
| Swivel                       | 180°           |
| Tilt                         | +/- 15°        |
| Maximum Table Thickness      | 6 cm           |
| Weight                       | 6.3 kg         |

#### More Flexibility

The Monitor Arms Allow 360° Rotation and 15° Tilt for More Flexibility

Turn your monitors horizontal in any direction in an easy and convenient way.