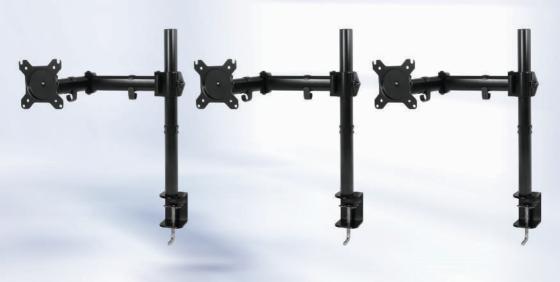

## **Z3** Basic

**Desk Mount Monitor Arms** 

#### **Desk Mount Monitor Arms**

The **Z3 Basic** monitor arms provide you a new sense of work at your screen. Thanks to the easy installation and the cable management you will win a lot of space on your table. Concurrent your ergonomic seating position is improved through ideal alignment according to your individual eye level. A must-have for every desk!

# Z3 Basic Desk Mount Monitor Arms