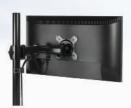

#### Adjustment without Removing the Monitor

Adjustment without Removing the Monitor

With the Z3 Basic mounting head, tighten or loosen the swivel per your need in just a few seconds. No need to take the monitor down.