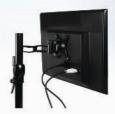

#### More Flexibility

The Monitor Arms Allow 360° Rotation and 15° Tilt for More Flexibility

Turn your monitors horizontal in any direction in an easy and convenient way.