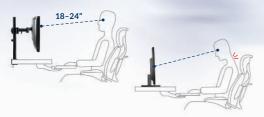

#### **Ergonomic Seating Position**

Vertical Adjustment to Your Eye Level Improves Ergonomics

Pay attention to your health, also in the office. So the Z3 Basic improve your ergonomic seating position through ideal alignment according to your individual eye level.