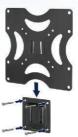

#### **Package Contents**

M6 (12 mm) x 4

### VESA Compatibility (WxHinmm)

M6 (30 mm) x 4

| ı |            | 75 x 75 | 100 x 100 | 100 x 200 | 200 x 100 | 200 x 200 | 200 x 300 | 280 x 150 | 300 x 200 | 300 x 300 | 400 x 200 | 400 x 300 | 400 x 400 | 600 x 200 | 600 x 400 | 600 x 600 | 800 x 400 | 800 x 600 | 800 x 800 |
|---|------------|---------|-----------|-----------|-----------|-----------|-----------|-----------|-----------|-----------|-----------|-----------|-----------|-----------|-----------|-----------|-----------|-----------|-----------|
|   | TV Basic S | х       | х         |           | х         | Х         |           |           |           |           |           |           |           |           |           |           |           |           |           |
|   | TV Basic L | х       | х         | х         | х         | х         | х         | х         | х         | х         | х         | х         | х         | х         | х         | х         | х         | х         | х         |
|   | TV Flex S  | х       | х         | х         | х         | х         |           |           |           |           |           |           |           |           |           |           |           |           |           |
|   | TV Flex L  |         |           | Х         |           | х         | Х         | Х         | х         | Х         | Х         | Х         | Х         | Х         | х         | Х         | Х         | Х         |           |