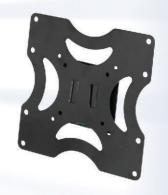

spirit level for a simple and quick installation









## TV Basic S

## Ultra-Slim TV Wall Mount

Let your flat TV screen hover on the wall! The ultra-slim TV Basic S wall mount is the ideal solution for an almost invisible installation of small and medium-sized TV screens.

| Specifications               |                |  |  |  |  |  |  |  |  |
|------------------------------|----------------|--|--|--|--|--|--|--|--|
| Material                     | Steel 19"-55"  |  |  |  |  |  |  |  |  |
| Screen Size                  |                |  |  |  |  |  |  |  |  |
| Maximum Load                 | 37 kg/80 lbs   |  |  |  |  |  |  |  |  |
| Distance between Wall and TV | 18 mm<br>751 g |  |  |  |  |  |  |  |  |
| Weight                       |                |  |  |  |  |  |  |  |  |



#### **Package Contents**

M6 (12 mm) x 4





### VESA Compatibility (WxHinmm)

M6 (30 mm) x 4

| ı |            | 75 x 75 | 100 x 100 | 100 x 200 | 200 x 100 | 200 x 200 | 200 x 300 | 280 x 150 | 300 x 200 | 300 x 300 | 400 x 200 | 400 x 300 | 400 x 400 | 600 x 200 | 600 x 400 | 600 x 600 | 800 x 400 | 800 x 600 | 800 x 800 |
|---|------------|---------|-----------|-----------|-----------|-----------|-----------|-----------|-----------|-----------|-----------|-----------|-----------|-----------|-----------|-----------|-----------|-----------|-----------|
|   | TV Basic S | х       | х         |           | х         | Х         |           |           |           |           |           |           |           |           |           |           |           |           |           |
|