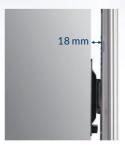

| Specifications               |                |  |  |  |  |  |  |  |  |
|------------------------------|----------------|--|--|--|--|--|--|--|--|
| Material                     | Steel 19"-55"  |  |  |  |  |  |  |  |  |
| Screen Size                  |                |  |  |  |  |  |  |  |  |
| Maximum Load                 | 37 kg/80 lbs   |  |  |  |  |  |  |  |  |
| Distance between Wall and TV | 18 mm<br>751 g |  |  |  |  |  |  |  |  |
| Weight                       |                |  |  |  |  |  |  |  |  |

### Space-Saving Attachment on the Wall

Only 18 milimeters lie between your TV screen and the wall. Thus, the TV Basic S saves you space and simultaneously creates an optical highlight in your living room.