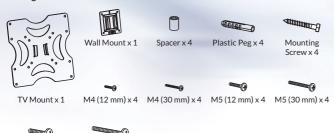

#### **Package Contents**

M6 (12 mm) x 4

### VESA Compatibility (WxHinmm)

M6 (30 mm) x 4

| ı |            | 75 x 75 | 100 x 100 | 100 x 200 | 200 x 100 | 200 x 200 | 200 x 300 | 280 x 150 | 300 x 200 | 300 x 300 | 400 x 200 | 400 x 300 | 400 x 400 | 600 x 200 | 600 x 400 | 600 x 600 | 800 x 400 | 800 x 600 | 800 x 800 |
|---|------------|---------|-----------|-----------|-----------|-----------|-----------|-----------|-----------|-----------|-----------|-----------|-----------|-----------|-----------|-----------|-----------|-----------|-----------|
|   | TV Basic S | х       | х         |           | х         | Х         |           |           |           |           |           |           |           |           |           |           |           |           |           |
|   | TV Basic L | х       | х         | х         | х         | х         | х         | х         | х         | х         | х         | х         | х         | х         | х         | х         | х         | х         | х         |
|   | TV Flex S  | х       | х         | х         | х         | х         |           |           |           |           |           |           |           |           |           |           |           |           |           |
|   | TV Flex L  |         |           | Х         |           | х         | Х         | Х         | х         | Х         | Х         | Х         | Х         | Х         | х         | Х         | Х         | Х         |           |