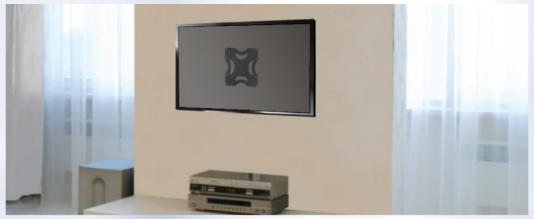

## Ultra-Slim TV Wall Mount

Let your flat TV screen hover on the wall! The ultra-slim TV Basic S wall mount is the ideal solution for an almost invisible installation of small and medium-sized TV screens.

### Ultra-Slim Design for an Elegant TV Suspension

The ultra-slim TV Basic S wall mount is an elegant solution for the attachment of the television and fits perfectly in every furnishing concept.

### Space-Saving Attachment on the Wall

Only 18 milimeters lie between your TV screen and the wall. Thus, the TV Basic S saves you space and simultaneously creates an optical highlight in your living room.