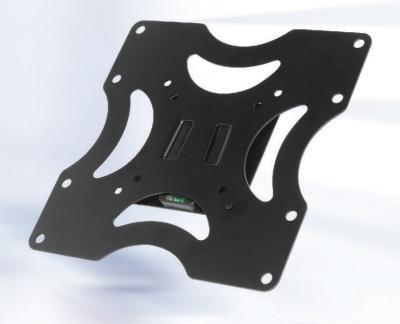

## Ultra-Slim TV Wall Mount

Let your flat TV screen hover on the wall! The ultra-slim TV Basic S wall mount is the ideal solution for an almost invisible installation of small and medium-sized TV screens.

### Ultra-Slim Design for an Elegant TV Suspension

The ultra-slim TV Basic S wall mount is an elegant solution for the attachment of the television and fits perfectly in every furnishing concept.

### Space-Saving Attachment on the Wall

Only 18 milimeters lie between your TV screen and the wall. Thus, the TV Basic S saves you space and simultaneously creates an optical highlight in your living room.

### Simple and Quick Installation

In almost no time at all, the lightweight is mounted on the wall. All you need for installation, is a power drill. An integrated spirit level ensures an optimal adjustment.